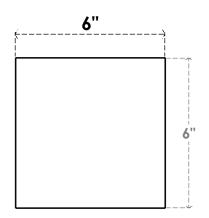

## ITEM NUMBER: RFTURO060X06000X12000X006BLK00RCPR

6"W X 6"H X 12"L TIMBERTHANE ROUGH CEDAR BLOCK FAUX WOOD OPEN RAFTER TAIL, 6"L END,

PRIMED TAN

## **FRONT PROFILE**

GENERATED DATE: 03/02/2023

**EKENA MILLWORK** 2300 WEST MAIN ST. CLARKSVILLE, TX 75426 TOLL FREE: 866-607-0453 WWW.EKENAMILLWORK.COM

- 1. INSTALLATION TO BE COMPLETED IN ACCORDANCE WITH MANUFACTURER'S SPECIFICATIONS.
  2. DRAWING MAY NOT BE TO SCALE
  3. THIS DRAWING IS INTENDED FOR DESIGN AND PLANNING PURPOSES ONLY.
  4. ALL INFORMATION CONTAINED HEREIN WAS CURRENT AT THE TIME OF DEVELOPMENT BUT MUST BE REVIEWED AND APPROVED BY THE PRODUCT MANUFACTURER TO BE CONSIDERED ACCURATE.
- 5. TIMBERTHANE ARCHITECTURAL PRODUCTS ARE MADE FROM HIGH DENSITY URETHANE AND COME FACTORY PRIMED