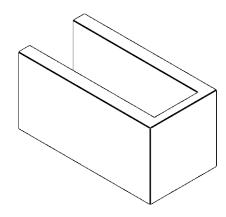

## ITEM NUMBER: RFTURO060X06000X12000X006BLK00RCPR

6"W X 6"H X 12"L TIMBERTHANE ROUGH CEDAR BLOCK FAUX WOOD OPEN RAFTER TAIL, 6"L END,

PRIMED TAN