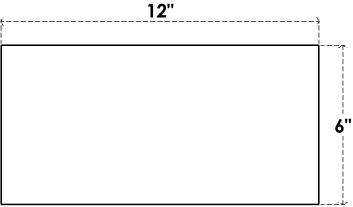

## ITEM NUMBER: RFTURO060X06000X12000X006BLK00RCPR

6"W X 6"H X 12"L TIMBERTHANE ROUGH CEDAR BLOCK FAUX WOOD OPEN RAFTER TAIL, 6"L END,

PRIMED TAN

## SIDE PROFILE