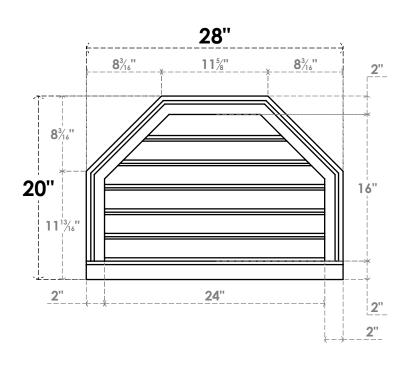

## GVPOT28X2003SF

28"W X 20"H OCTAGONAL TOP SURFACE MOUNT PVC GABLE VENT: FUNCTIONAL, W/ 2"W X 2"P **BRICKMOULD SILL FRAME** 

**VENTING AREA: 26.97 SQ IN** LOUVER HEIGHT: 2 5/8"

LOUVER QTY: 6

**FRONT** 

## SIDE

EKENA MILLWORK 2300 WEST MAIN ST. CLARKSVILLE, TX 75426 TOLL FREE: 866-607-0453 WWW.EKENAMILLWORK.COM