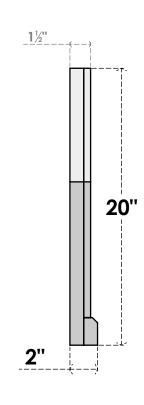

## GVPOT28X2003SF

28"W X 20"H OCTAGONAL TOP SURFACE MOUNT PVC GABLE VENT: FUNCTIONAL, W/ 2"W X 2"P **BRICKMOULD SILL FRAME** 

**VENTING AREA: 26.97 SQ IN** LOUVER HEIGHT: 2 5/8"

LOUVER QTY: 6

**FRONT** 

## SIDE

EKENA MILLWORK 2300 WEST MAIN ST. CLARKSVILLE, TX 75426 TOLL FREE: 866-607-0453 WWW.EKENAMILLWORK.COM