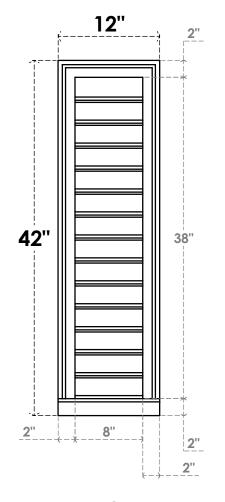

## GVPVE12X4203SF

12"W X 42"H RECTANGLE SURFACE MOUNT PVC GABLE VENT: FUNCTIONAL, W/ 2"W X 2"P **BRICKMOULD SILL FRAME** 

**VENTING AREA: 26 SQ IN** LOUVER HEIGHT: 2 3/4"

LOUVER QTY: 14

**FRONT** 

SIDE

EKENA MILLWORK 2300 WEST MAIN ST. CLARKSVILLE, TX 75426 TOLL FREE: 866-607-0453 WWW.EKENAMILLWORK.COM