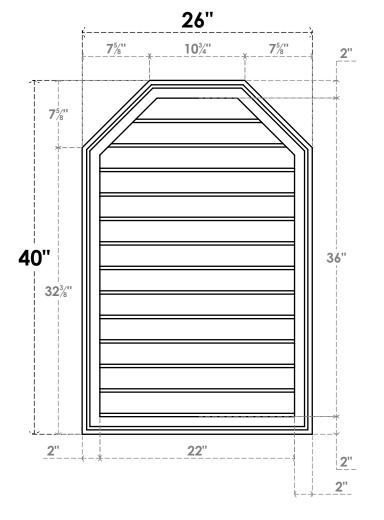

## GVPOT26X4002SN

26"W X 40"H OCTAGONAL TOP SURFACE MOUNT PVC GABLE VENT: NON-FUNCTIONAL, W/ 2"W X 1-1/2"P BRICKMOULD FRAME

LOUVER HEIGHT: 2 3/4"

LOUVER QTY: 13

**FRONT** 

SIDE

EKENA MILLWORK 2300 WEST MAIN ST. CLARKSVILLE, TX 75426 TOLL FREE: 866-607-0453 WWW.EKENAMILLWORK.COM