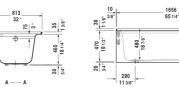

## Bathtub with panel height 19 1/4" # 70040800000090

## |< 66" Inch >|

| Bathtub with panel height 19 1/4"                                                                                                                                                    | Dimension      | Weight   | Order number     |
|--------------------------------------------------------------------------------------------------------------------------------------------------------------------------------------|----------------|----------|------------------|
| rectangle, with integrated panel and flange, drain left, 1/4"<br>sanitary acrylic                                                                                                    |                |          |                  |
| Colors                                                                                                                                                                               |                |          |                  |
| 00 White                                                                                                                                                                             |                |          |                  |
| Variant                                                                                                                                                                              |                |          |                  |
| Base tub                                                                                                                                                                             | 66" x 32" Inch | 105.8 lb | 70040800000090   |
| Accessory for bathtub<br>Waste and overflow Plastic body drain, Chrome for Architec #<br>700353 - 700356, # 700407 - 700408                                                          |                |          |                  |
|                                                                                                                                                                                      | rchitec #      |          | 791224           |
| 700353 - 700356, # 700407 - 700408<br>Chromed cover fits 791255 00 0 00 1000 drain for A                                                                                             |                |          | 791224<br>791225 |
| 700353 - 700356, # 700407 - 700408<br>Chromed cover fits 791255 00 0 00 1000 drain for A<br>700353 - 700356, # 700407 - 700408<br>Waste and overflow Brass body drain, Chrome for Ar | rchitec #      |          |                  |
|                                                                                                                                                                                      | rchitec #      |          | 791225           |

- 11/8"

490

All drawings contain the necessary measurements which are subject to standard tolerances. They are stated in inch & mm and are nonbinding. Exact measurements, in particular for customized installation scenarios, can only be taken from the finished ceramic piece.