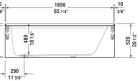

## Bathtub with panel height 19 1/4" # 70040800000090

## |< 66" Inch >|

| Bathtub with panel height 19 1/4"                                                                                                                                                    | Dimension      | Weight   | Order number     |
|--------------------------------------------------------------------------------------------------------------------------------------------------------------------------------------|----------------|----------|------------------|
| rectangle, with integrated panel and flange, drain left, 1/4"<br>sanitary acrylic                                                                                                    |                |          |                  |
| Colors                                                                                                                                                                               |                |          |                  |
| 00 White                                                                                                                                                                             |                |          |                  |
| Variant                                                                                                                                                                              |                |          |                  |
| Base tub                                                                                                                                                                             | 66" x 32" Inch | 105.8 lb | 70040800000090   |
| Accessory for bathtub<br>Waste and overflow Plastic body drain, Chrome for Architec #<br>700353 - 700356, # 700407 - 700408                                                          |                |          |                  |
|                                                                                                                                                                                      | rchitec #      |          | 791224           |
| 700353 - 700356, # 700407 - 700408<br>Chromed cover fits 791255 00 0 00 1000 drain for A                                                                                             |                |          | 791224<br>791225 |
| 700353 - 700356, # 700407 - 700408<br>Chromed cover fits 791255 00 0 00 1000 drain for A<br>700353 - 700356, # 700407 - 700408<br>Waste and overflow Brass body drain, Chrome for Ar | rchitec #      |          |                  |
|                                                                                                                                                                                      | rchitec #      |          | 791225           |

- 11/8"

490

All drawings contain the necessary measurements which are subject to standard tolerances. They are stated in inch & mm and are nonbinding. Exact measurements, in particular for customized installation scenarios, can only be taken from the finished ceramic piece.