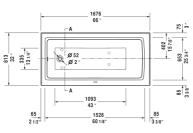

## Bathtub with panel height 19 1/4" # 70040800000090

## |< 66" Inch >|

| Bathtub with panel height 19 1/4"                                                                                                                                                    | Dimension      | Weight   | Order number     |
|--------------------------------------------------------------------------------------------------------------------------------------------------------------------------------------|----------------|----------|------------------|
| rectangle, with integrated panel and flange, drain left, 1/4"<br>sanitary acrylic                                                                                                    |                |          |                  |
| Colors                                                                                                                                                                               |                |          |                  |
| 00 White                                                                                                                                                                             |                |          |                  |
| Variant                                                                                                                                                                              |                |          |                  |
| Base tub                                                                                                                                                                             | 66" x 32" Inch | 105.8 lb | 70040800000090   |
| Accessory for bathtub<br>Waste and overflow Plastic body drain, Chrome for Architec #<br>700353 - 700356, # 700407 - 700408                                                          |                |          |                  |
|                                                                                                                                                                                      | rchitec #      |          | 791224           |
| 700353 - 700356, # 700407 - 700408<br>Chromed cover fits 791255 00 0 00 1000 drain for A                                                                                             |                |          | 791224<br>791225 |
| 700353 - 700356, # 700407 - 700408<br>Chromed cover fits 791255 00 0 00 1000 drain for A<br>700353 - 700356, # 700407 - 700408<br>Waste and overflow Brass body drain, Chrome for Ar | rchitec #      |          |                  |
|                                                                                                                                                                                      | rchitec #      |          | 791225           |

- 11/8"

490

All drawings contain the necessary measurements which are subject to standard tolerances. They are stated in inch & mm and are nonbinding. Exact measurements, in particular for customized installation scenarios, can only be taken from the finished ceramic piece.