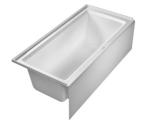

## Bathtub with panel height 19 1/4" # 70040800000090

## |< 66" Inch >|

| Bathtub with panel height 19 1/4"                                                                                                                                                    | Dimension      | Weight   | Order number     |
|--------------------------------------------------------------------------------------------------------------------------------------------------------------------------------------|----------------|----------|------------------|
| rectangle, with integrated panel and flange, drain left, 1/4"<br>sanitary acrylic                                                                                                    |                |          |                  |
| Colors                                                                                                                                                                               |                |          |                  |
| 00 White                                                                                                                                                                             |                |          |                  |
| Variant                                                                                                                                                                              |                |          |                  |
| Base tub                                                                                                                                                                             | 66" x 32" Inch | 105.8 lb | 70040800000090   |
| Accessory for bathtub<br>Waste and overflow Plastic body drain, Chrome for Architec #<br>700353 - 700356, # 700407 - 700408                                                          |                |          |                  |
|                                                                                                                                                                                      | rchitec #      |          | 791224           |
| 700353 - 700356, # 700407 - 700408<br>Chromed cover fits 791255 00 0 00 1000 drain for A                                                                                             |                |          | 791224<br>791225 |
| 700353 - 700356, # 700407 - 700408<br>Chromed cover fits 791255 00 0 00 1000 drain for A<br>700353 - 700356, # 700407 - 700408<br>Waste and overflow Brass body drain, Chrome for Ar | rchitec #      |          |                  |
|                                                                                                                                                                                      | rchitec #      |          | 791225           |