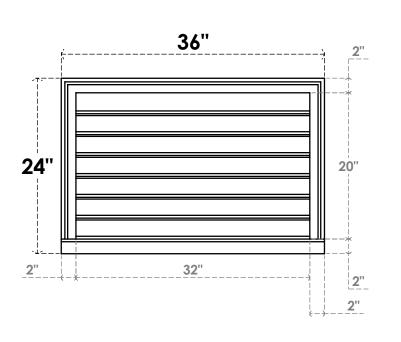

## GVPVE36X2403SF

36"W X 24"H RECTANGLE SURFACE MOUNT PVC GABLE VENT: FUNCTIONAL, W/ 2"W X 2"P **BRICKMOULD SILL FRAME** 

**FRONT** 

SIDE

**VENTING AREA: 48 SQ IN** LOUVER HEIGHT: 2 7/8"

LOUVER QTY: 7

EKENA MILLWORK 2300 WEST MAIN ST. CLARKSVILLE, TX 75426 TOLL FREE: 866-607-0453 WWW.EKENAMILLWORK.COM