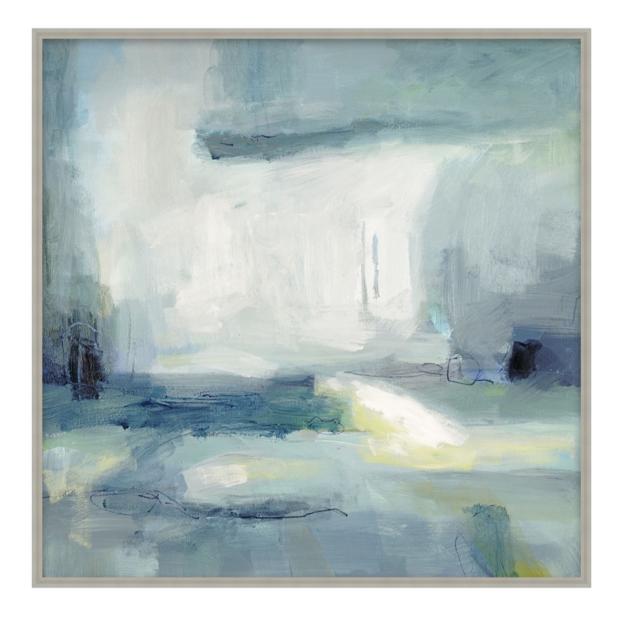

## Plane of Existence 1

D2797S55936-4742

Plane of Existence 1 is a magnificent work of art on canvas. Displaying a mastery of composition, technique, and color theory, a figure-ground perspective is expertly established, allowing the viewer an appreciation of the separation of foreground and background. In the distance, a light grey sky is broken up by a darker palette of iron, ash, and grey. Along the horizon, a sharp slate adds a sense of depth and dimension. Abstract and textural, Plane of Existence 1 is a masterful composition on canvas. Part of the carefully curated ART by TA collection.