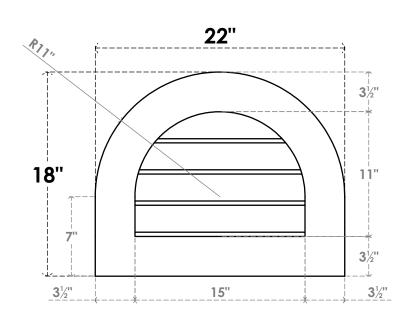

## **GVPRT22X1801SN**

22"W X 18"H ROUND TOP SURFACE MOUNT PVC GABLE VENT: NON-FUNCTIONAL, W/ 3-1/2"W X **1"P STANDARD FRAME** 

LOUVER HEIGHT: 2 3/4" LOUVER QTY: 4

FRONT