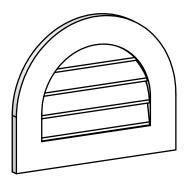

## **GVPRT22X1801SN**

22"W X 18"H ROUND TOP SURFACE MOUNT PVC GABLE VENT: NON-FUNCTIONAL, W/ 3-1/2"W X **1"P STANDARD FRAME** 

LOUVER HEIGHT: 2 3/4" LOUVER QTY: 4

FRONT

## SIDE

**EKENA MILLWORK** 2300 WEST MAIN ST. 1. INSTALLATION TO BE COMPLETED IN ACCORDANCE WITH MANUFACTURER'S SPECIFICATIONS. 2. DRAWING MAY NOT BE TO SCALE

THIS DRAWING IS INTENDED FOR DESIGN AND PLANNING PURPOSES ONLY.
ALL INFORMATION CONTAINED HEREIN WAS CURRENT AT THE TIME OF DEVELOPMENT BUT MUST BE REVIEWED AND APPROVED BY THE PRODUCT MANUFACTURER TO BE CONSIDERED ACCURATE.
ARCHITECTURAL GRADE PVC PRODUCTS ARE MADE FROM EXPANDED CELLULAR PVC AND COME NATURALLY WHITE BUT MAY BE