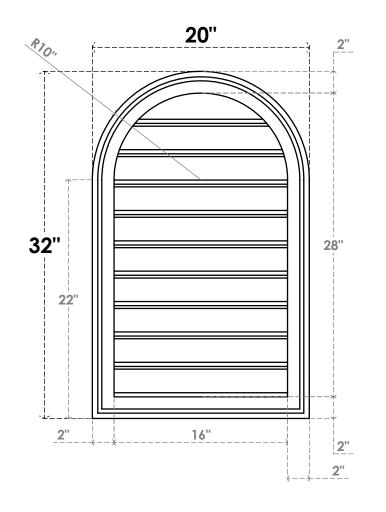

## GVPRT20X3202SF

20"W X 32"H ROUND TOP SURFACE MOUNT PVC GABLE VENT: FUNCTIONAL, W/ 2"W X 1-1/2"P **BRICKMOULD FRAME** 

**VENTING AREA: 35.06 SQ IN** 

LOUVER HEIGHT: 2 3/4"

LOUVER QTY: 10

**FRONT** 

SIDE

1. INSTALLATION TO BE COMPLETED IN ACCORDANCE WITH MANUFACTURER'S SPECIFICATIONS.
2. DRAWING MAY NOT BE TO SCALE