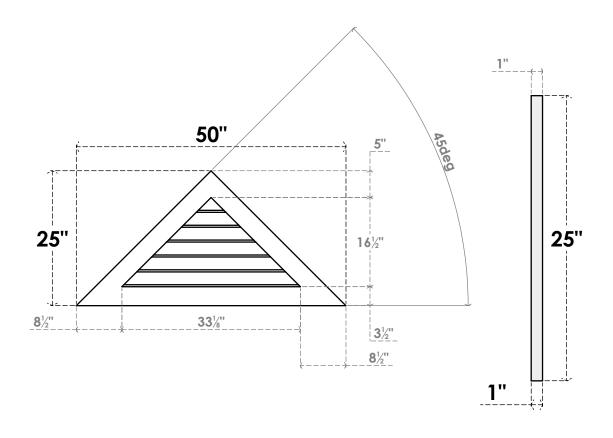

## GVPTR50X2501SN

50"W X 25"H TRIANGLE SURFACE MOUNT PVC GABLE VENT 12/12 PITCH: NON-FUNCTIONAL, W/ 3-1/2"W X 1"P STANDARD FRAME

**FRONT** 

SIDE

LOUVER HEIGHT: 2 3/4"

LOUVER QTY: 6

1. INSTALLATION TO BE COMPLETED IN ACCORDANCE WITH MANUFACTURER'S SPECIFICATIONS. 2. DRAWING MAY NOT BE TO SCALE

3. THIS DRAWING IS INTENDED FOR DESIGN AND PLANNING PURPOSES ONLY.

4. ALL INFORMATION CONTAINED HEREIN WAS CURRENT AT THE TIME OF DEVELOPMENT BUT MUST BE REVIEWED AND APPROVED BY THE PRODUCT MANUFACTURER TO BE CONSIDERED ACCURATE.

5. ARCHITECTURAL GRADE PVC PRODUCTS ARE MADE FROM EXPANDED CELLULAR PVC AND COME NATURALLY WHITE BUT MAY BE

**PAINTED** 

EKENA MILLWORK 2300 WEST MAIN ST. CLARKSVILLE, TX 75426 TOLL FREE: 866-607-0453 WWW.EKENAMILLWORK.COM