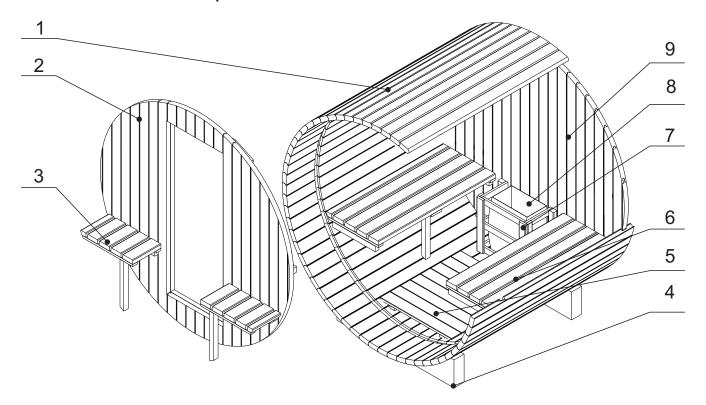

## The main wooden parts

| S/N | Name          | QTY |
|-----|---------------|-----|
| 1   | Stave         | 65  |
| 2   | Front End     | 1   |
| 3   | Outside Bench | 2   |
| 4   | Base          | 2-3 |
| 5   | 5 Floor       |     |
| 6   | Inside Bench  | 2   |
| 7   | Heater Fence  | 1   |

| S/N | Name             | QTY |
|-----|------------------|-----|
| 8   | Heater(Optional) | 1   |
| 9   | Back End         | 1   |