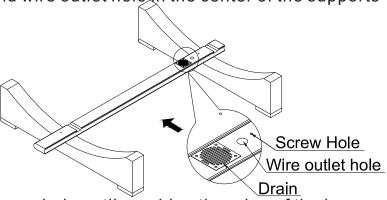

1) Put the stave with drain and wire outlet hole in the center of the supports

Picture 2
②Insert other staves with the screw hole until reaching the edge of the base, use rubber hammer to tap it tight. Check the distance between the two ends and the suports if it is 150mm。(see picture3②)