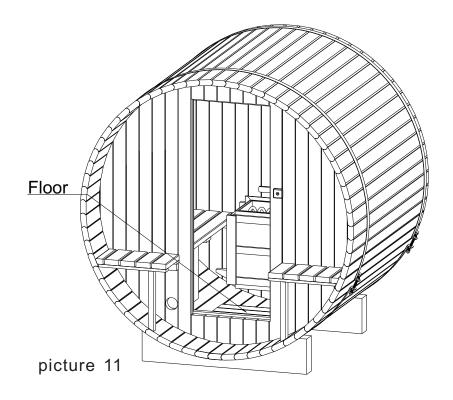

nt when you assembly the bitumen roof( Optional).

#### 5. Benches Assembly

- (1) Place and fasten the bench panels on the bench support across bars according picture 9
- (2) Assembly the bench support feet according picture 9



picture 9

When you palce the bolt on 4 O'clock position, the otehrs boll will be palced automatically on the 8 O'clock as well



- 6. Heater and Lamp Holder Assembly
- (1)Install the heater against the back end between the benches at both sides, and it should be on the support bar at the bottom of the back end. (As picture 10)
- (2)Only qualified electricians are permitted for installing the electric wire of the heater and the lamp holder. Choose the wire and bulb in compliance with local electricity standard.



#### 7. Other Accessory: floor (As picture 11)



#### Using & Advice

#### Using:

STEP #1 - Set your heater so that the sauna room achieves the desired temperature, usually between 150° F and 170° F. As advice, you should begin at the lower end of this range and work your way up to the higher temperatures over several sauna baths.

STEP #2 - Remove all clothing (except maybe your swimsuit), eyeglasses, contact lenses, jewelry, etc. Take a quick shower with warm water and soap, or a quick dip in your hot tub.

STEP #3 - Enter the sauna initially for about 5 to 15 minutes. Bring a towel into the sauna onto which you can sit or lay. Leave the sauna room once you have begun to perspire freely.

STEP #4 - Now you may take a cold plunge in your swimming pool, shower or snow bank. After that, relax and cool down for another 10 to 20 minutes.