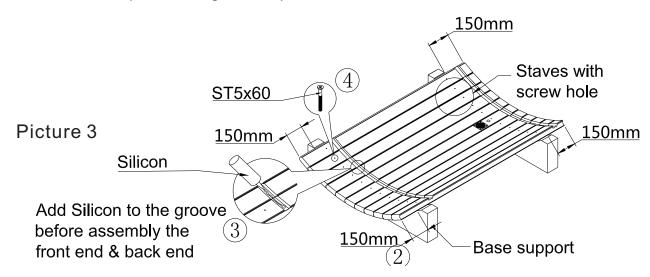

1) Put the stave with drain and wire outlet hole in the center of the supports

Picture 2
②Insert other staves with the screw hole until reaching the edge of the base, use rubber hammer to tap it tight. Check the distance between the two ends and the suports if it is 150mm。(see picture3②)

③Keep all the groove on one line. Add the Silicon to all groove before assembly the fourt end and the back end to the base in the next step.(see picture3③)

④Use screws to fasten the inserted staves onto the base. All the screws should be with countersink processing (see picture 3 ④)