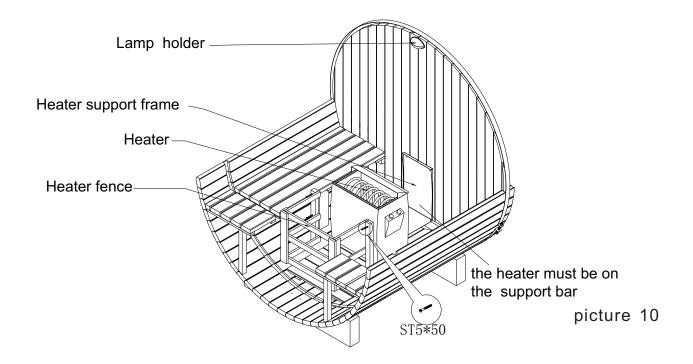

- 6. Heater and Lamp Holder Assembly
- (1)Install the heater against the back end between the benches at both sides, and it should be on the support bar at the bottom of the back end. (As picture 10)
- (2)Only qualified electricians are permitted for installing the electric wire of the heater and the lamp holder. Choose the wire and bulb in compliance with local electricity standard.