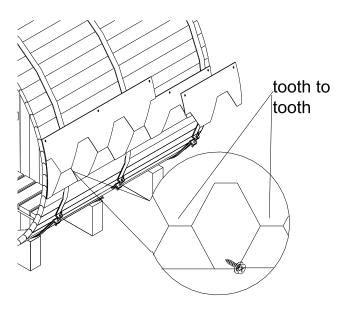

(3) Assembly the second row of tiles with the teeth are downward as show in

picture 2

picture 2

(4) Assembly the remain tiles to the top with "tooth to tooth" shown in picture3.

picture 3

(5) Assembly the tiles on the others side of the sauna room according the steps mentioned above, unitl the width of the remain gap on the top is less than 50mm.