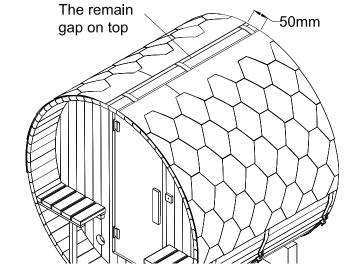

(3) Assembly the second row of tiles with the teeth are downward as show in

picture 2

picture 2

(4) Assembly the remain tiles to the top with "tooth to tooth" shown in picture3.

picture 3

(5) Assembly the tiles on the others side of the sauna room according the steps mentioned above, unitl the width of the remain gap on the top is less than 50mm.