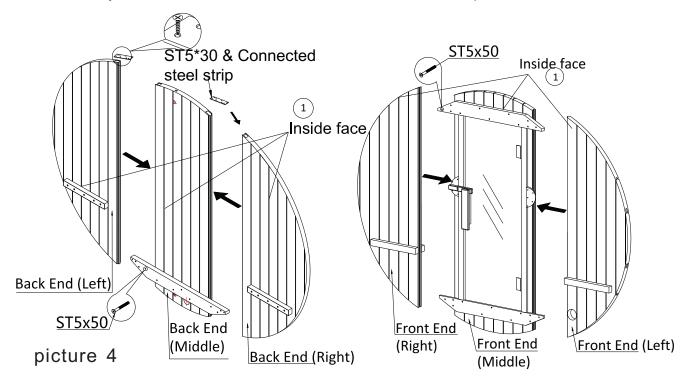

#### 2. Front and Back Ends Assembly

(1) Assembly the back end and the front end as shown in picture 4.

- (2) Put the back end and the front end into the groove of the base, before you do this ,don't forget to add the Silicon into the groove. (see picture 5)
- ①Be aware of the inside face & outside face of the back & front end. (see picture 4①)
- ②Put the level bar on the across bar of the back & front end to check if the two ends are horizontal. (see picture 5②)
- ③Be aware of the lamp wire groove of the back end and the wire outlet hole of the base, as you will assembly the lamp and the heater later (see picture5③)