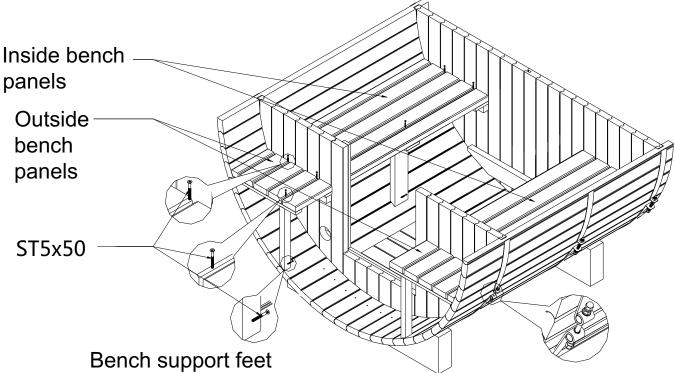

#### 5. Benches Assembly

- (1) Place and fasten the bench panels on the bench support across bars according picture 9
- (2) Assembly the bench support feet according picture 9

picture 9

When you palce the bolt on 4 O'clock position, the otehrs boll will be palced automatically on the 8 O'clock as well