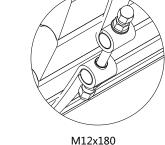

#### 4 Bands Assembly

- (1) Each segment of steel band comprises of a long and a short belts.
- (2) Use the fat bolts and nuts to connect one of the end of the long belt and the short belt together.
- (3) Then assembly the connected bands on sauna room according the distance show in the tabulation on page 8. Use pencil and measuring tape to make marks of the distance on the sauna room

picture 8

- ① After place the connected bands on the sauna room, connect the others end of the short belt and the long belt. Tighten them up, but not too tight, with space left for adjustment later.
- ②Check if it is parallel between each band. If not, aline them to be parallel by hands.
- ③After finishing ②, then tighten the bands tight, tighten the central bands first, then the bands on the each end of the sauna room.
- ④ For the position of the bolts, we normally suggest at 4 O'clock and 8 O'clock position. So that it won't be an impediment when you assembly the bitumen roof( Optional).