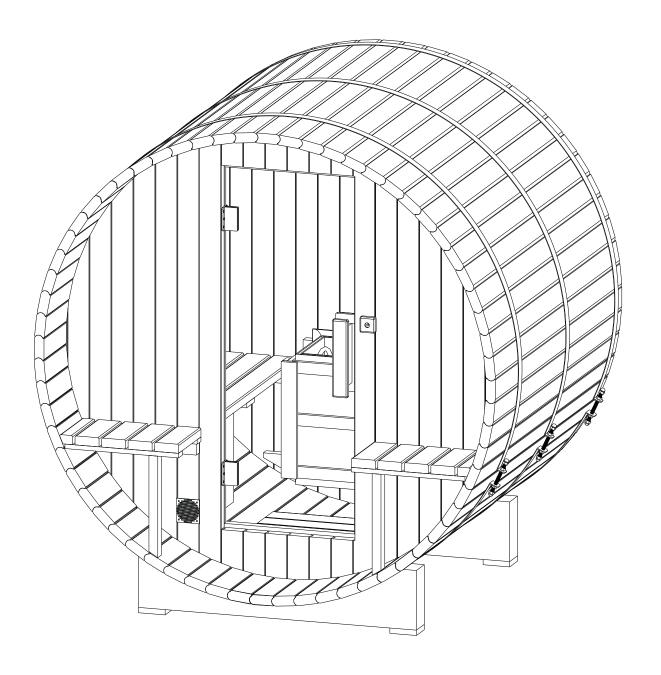

## ALEKO® Outdoor Barrel Sauna

www.AlekoProducts.com



## Introduction:

#### Notes before Installation

- (1) For installation, It needs at least two person.
- (2) Location of installation: check to see if the surface or platform is horizontal. Installing on a slight slope won't affect the use and installation of the Sauna Room. If with a great slope, a pad is needed for keeping the room in a horizontal level.
- (3) All screws for Sauna Room installation must be completed inserted into the wood, for avoiding scalding. If you install the accessory that not provided by us, please try to avoid using metal material, or take relevant thermal insulation process.
- (4) Please find qualified electricians to handle the installation of the accessories involving with electricity

1. Tools we provided

| Rubber Hammer ×1 | Silicon Gun × 1 |
|----------