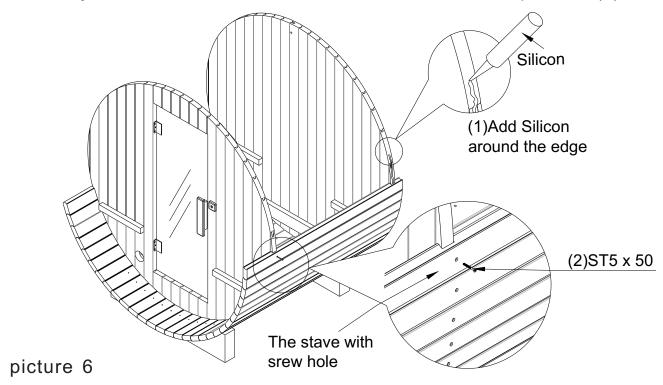

#### 3.Top Assembly

- (1) (see picture 6(1)) Add Silicon around the edge of the front & back ends, aseembly the other staves before the Silicon dried.(within 12 hours)
- (2) After adding the Silicon, assembly the rest staves with screw hole on the edge of the front & back ends until to the half height of the front and back ends (see picture 7(2)). Use rubber hammer to tap the staves tightly close together, fasten every stave with nails onto the front and back ends. (see picture 6(2)).