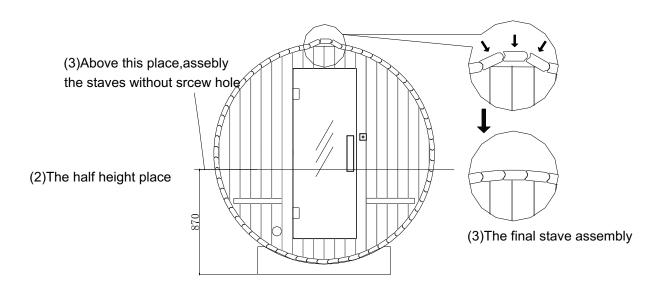

#### 3.Top Assembly

- (1) (see picture 6(1)) Add Silicon around the edge of the front & back ends, aseembly the other staves before the Silicon dried.(within 12 hours)
- (2) After adding the Silicon, assembly the rest staves with screw hole on the edge of the front & back ends until to the half height of the front and back ends (see picture 7(2)). Use rubber hammer to tap the staves tightly close together, fasten every stave with nails onto the front and back ends. (see picture 6(2)).

(3) Then assembly the remain staves without screw hole until to the top. To assembly the final stave on the top, please see (picture 7(3)).

picture 7