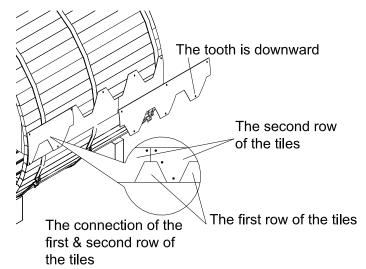

### 2. Assembly

- (1) Rip off the Plastic film on the back of the tiles.
- (2) As picture 1, assembly the tiles on the left or right side of the sauna room from the 870mm height place. Place The first row of the tiles with the teeth are upward. Then Use screws and gaskets to fasten them on the staves.

(3) Assembly the second row of tiles with the teeth are downward as show in

picture 2

picture 2

(4) Assembly the remain tiles to the top with "tooth to tooth" shown in picture3.

picture 3

(5) Assembly the tiles on the others side of the sauna room according the steps mentioned above, unitl the width of the remain gap on the top is less than 50mm.