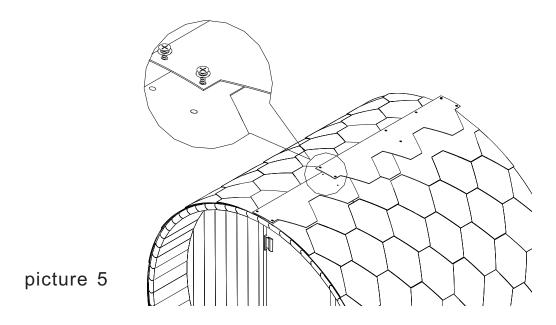

#### (4) Assembly a row of tiles to cover gap as shown in picture 5

(5) Assembly the adge patches from the top center to each side on the front edge and the back edge of the sauna room as shown in picture 6.