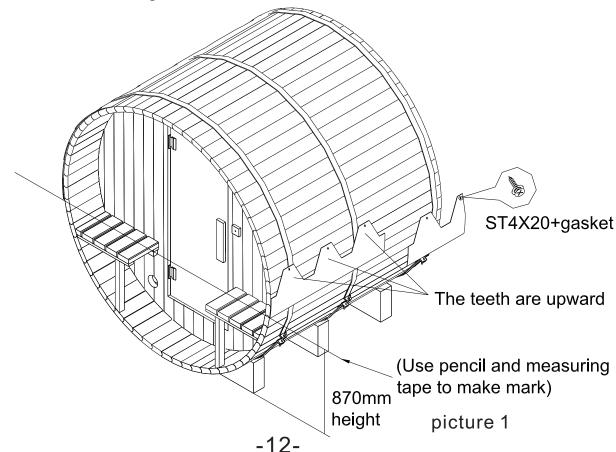

### 2. Assembly

- (1) Rip off the Plastic film on the back of the tiles.
- (2) As picture 1, assembly the tiles on the left or right side of the sauna room from the 870mm height place. Place The first row of the tiles with the teeth are upward. Then Use screws and gaskets to fasten them on the staves.