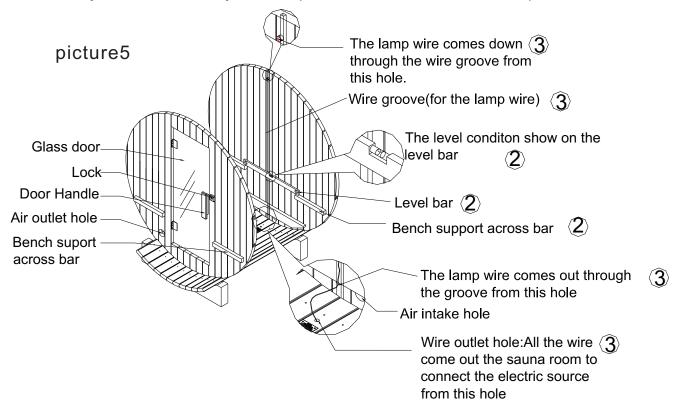

#### 2. Front and Back Ends Assembly

(1) Assembly the back end and the front end as shown in picture 4.

- (2) Put the back end and the front end into the groove of the base, before you do this ,don't forget to add the Silicon into the groove. (see picture 5)
- ①Be aware of the inside face & outside face of the back & front end. (see picture 4①)
- ②Put the level bar on the across bar of the back & front end to check if the two ends are horizontal. (see picture 5②)
- ③Be aware of the lamp wire groove of the back end and the wire outlet hole of the base, as you will assembly the lamp and the heater later (see picture5③)

- 6. Heater and Lamp Holder Assembly
- (1)Install the heater against the back end between the benches at both sides, and it should be on the support bar at the bottom of the back end. (As picture 10)
- (2)Only qualified electricians are permitted for installing the electric wire of the heater and the lamp holder. Choose the wire and bulb in compliance with local electricity standard.