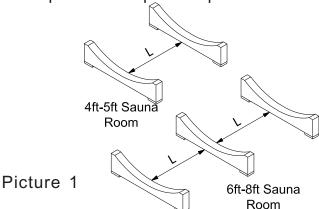

#### 1. Base Assembly

(1)Base Suports Placement See the picture below (Picture 1), find corresponding length of the Sauna Room, place the base according to the picture. Make sure the bases are parallet to each other Usethe pads to keep the suports level.

| S\N | Sauna ft | L(mm) |
|-----|----------|-------|
| 1   | 4 ft     | 900   |
| 2   | 5 ft     | 1200  |
| 3   | 6 ft     | 607.5 |
| 4   | 7 ft     | 757.5 |
| 5   | 8 ft     | 907.5 |

(2)Base Stave Installation