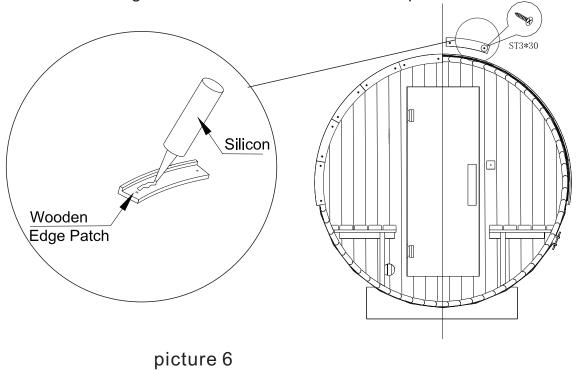

#### 3.Top Assembly

- (1) (see picture 6(1)) Add Silicon around the edge of the front & back ends, aseembly the other staves before the Silicon dried.(within 12 hours)
- (2) After adding the Silicon, assembly the rest staves with screw hole on the edge of the front & back ends until to the half height of the front and back ends (see picture 7(2)). Use rubber hammer to tap the staves tightly close together, fasten every stave with nails onto the front and back ends. (see picture 6(2)).