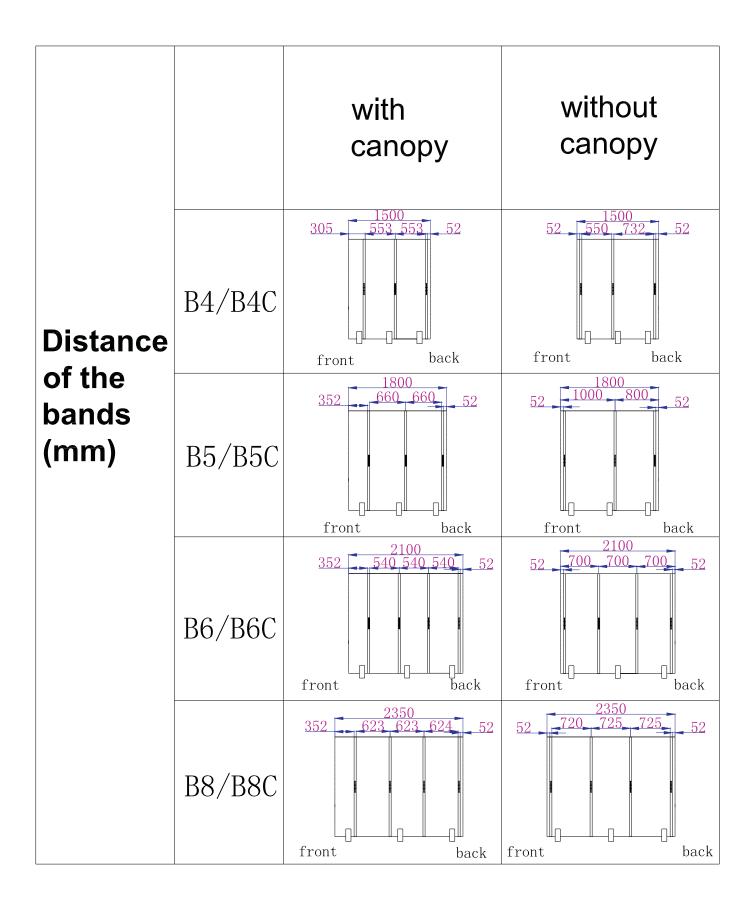

#### 4 Bands Assembly

- (1) Each segment of steel band comprises of a long and a short belts.
- (2) Use the fat bolts and nuts to connect one of the end of the long belt and the short belt together.
- (3) Then assembly the connected bands on sauna room according the distance show in the tabulation on page 8. Use pencil and measuring tape to make marks of the distance on the sauna room