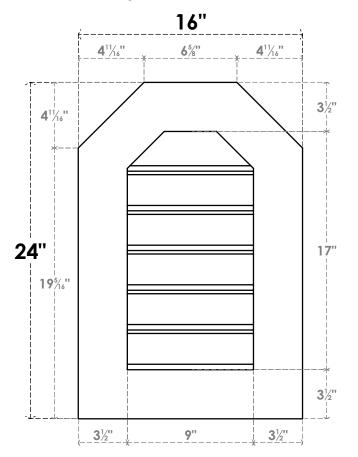

## GVPOT16X2401SF

16"W X 24"H OCTAGONAL TOP SURFACE MOUNT PVC GABLE VENT: FUNCTIONAL, W/ 3-1/2"W X 1"P STANDARD FRAME

**VENTING AREA: 11.25 SQ IN** 

LOUVER HEIGHT: 2 7/8"

LOUVER QTY: 6

**FRONT** 

**NOTES** 