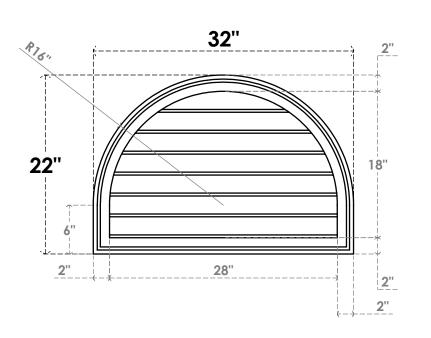

## GVPRT32X2202SN

32"W X 22"H ROUND TOP SURFACE MOUNT PVC GABLE VENT: NON-FUNCTIONAL, W/ 2"W X 1-1/2"P BRICKMOULD FRAME

**FRONT** 

SIDE

LOUVER HEIGHT: 2 5/8"

LOUVER QTY: 7

1. INSTALLATION TO BE COMPLETED IN ACCORDANCE WITH MANUFACTURER'S SPECIFICATIONS. 2. DRAWING MAY NOT BE TO SCALE