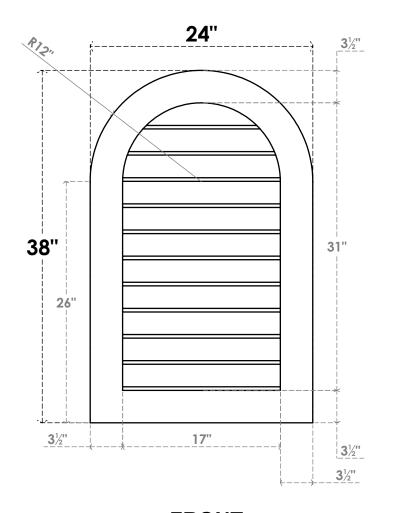

## GVPRT24X3801SN

24"W X 38"H ROUND TOP SURFACE MOUNT PVC GABLE VENT: NON-FUNCTIONAL, W/ 3-1/2"W X 1"P STANDARD FRAME

LOUVER HEIGHT: 2 7/8"

LOUVER QTY: 11

**FRONT** 

SIDE

1. INSTALLATION TO BE COMPLETED IN ACCORDANCE WITH MANUFACTURER'S SPECIFICATIONS. 2. DRAWING MAY NOT BE TO SCALE