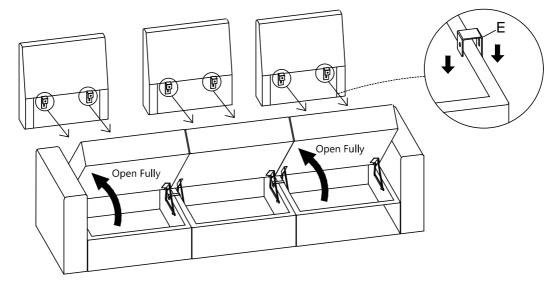

## Sectional Sofa Installation

Step5: Fully opening the storage space makes it easier to install the backrest.