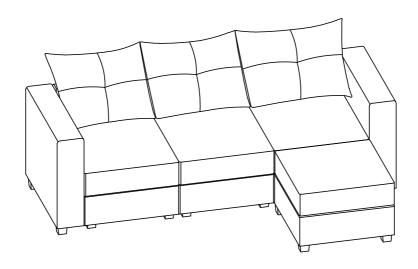

# Modular Sectional Sofa Installation

| 0- | 1_  | 1_  |
|----|-----|-----|
| CO | nte | nts |

- 1.Part List
- 2. Single-Seat Installation
- 3. Sectional Sofa Installation

| PART LIST             |                     |                     |                     |                     |  |  |
|-----------------------|---------------------|---------------------|---------------------|---------------------|--|--|
| (Package A)           | ) - Backrest        |                     |                     |                     |  |  |
| Ottoman               | Backrest            | Back Pillow         | A Plastic Sofa Legs | B Flat Washer       |  |  |
| 1pcs                  | 1pcs                | 1pcs                | 8pcs                | 8pcs                |  |  |
| C U-shaped bracket    | D Straight bracket  | E Interlock Bracket | F Screw             | G Screwdriver       |  |  |
|                       |                     |                     | <b>D</b>            |                     |  |  |
| 1pcs                  | 2pcs                | 2pcs                | 4pcs                | 1pcs                |  |  |
| (Package B) - Ottoman |                     |                     |                     |                     |  |  |
| Ottoman               | A Plastic Sofa Legs | B Flat Washer       | C U-shaped bracket  | D Straight bracket  |  |  |
|                       |                     |                     |                     |                     |  |  |
| 1pcs                  | 6pcs                | 6pcs                | 1pcs                | 1pcs                |  |  |
| (Package C) - Armrest |                     |                     |                     |                     |  |  |
| Armrest               | A Plastic Sofa Legs | B Flat Washer       | D Straight bracket  | E Interlock Bracket |  |  |
| (R) 2pcs (L)          | 6pcs                | 6pcs                | 2pcs                | 4pcs                |  |  |
| F Screw               | G Screwdriver       |                     |                     |                     |  |  |
| <b>Dame</b>           |                     |                     |                     |                     |  |  |
| 8pcs                  | 2pcs                |                     |                     |                     |  |  |
|                       |                     |                     |                     |                     |  |  |