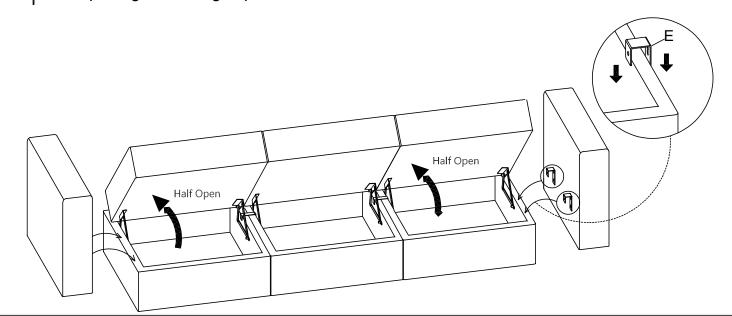

# Sectional Sofa Installation

Step1: Lift one side to make it easier to install the U-shaped metal.

Step2:

Step3:

Step4: Opening the storage space in half makes it easier to install Armrest Module.

## Sectional Sofa Installation

Step5: Fully opening the storage space makes it easier to install the backrest.