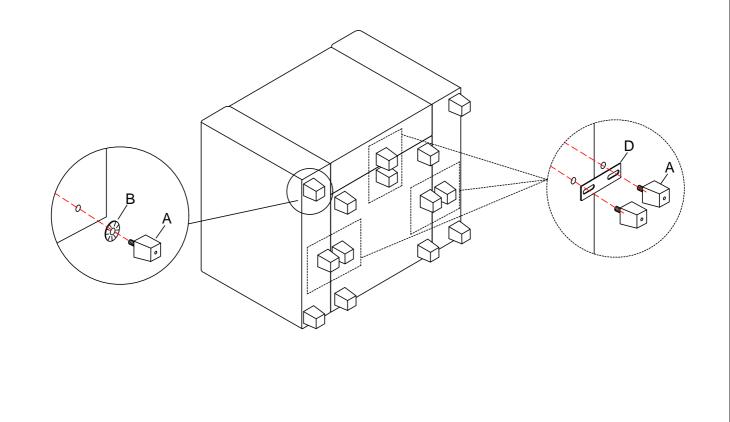

| 0- | 1_  | 1_  |
|----|-----|-----|
| CO | nte | nts |

- 1.Part List
- 2. Single-Seat Installation
- 3. Sectional Sofa Installation

| PART LIST             |                     |                     |                     |                     |  |  |
|-----------------------|---------------------|---------------------|---------------------|---------------------|--|--|
| (Package A)           | ) - Backrest        |                     |                     |                     |  |  |
| Ottoman               | Backrest            | Back Pillow         | A Plastic Sofa Legs | B Flat Washer       |  |  |
| 1pcs                  | 1pcs                | 1pcs                | 8pcs                | 8pcs                |  |  |
| C U-shaped bracket    | D Straight bracket  | E Interlock Bracket | F Screw             | G Screwdriver       |  |  |
|                       |                     |                     | <b>D</b>            |                     |  |  |
| 1pcs                  | 2pcs                | 2pcs                | 4pcs                | 1pcs                |  |  |
| (Package B) - Ottoman |                     |                     |                     |                     |  |  |
| Ottoman               | A Plastic Sofa Legs | B Flat Washer       | C U-shaped bracket  | D Straight bracket  |  |  |
|                       |                     |                     |                     |                     |  |  |
| 1pcs                  | 6pcs                | 6pcs                | 1pcs                | 1pcs                |  |  |
| (Package C) - Armrest |                     |                     |                     |                     |  |  |
| Armrest               | A Plastic Sofa Legs | B Flat Washer       | D Straight bracket  | E Interlock Bracket |  |  |
| (R) 2pcs (L)          | 6pcs                | 6pcs                | 2pcs                | 4pcs                |  |  |
| F Screw               | G Screwdriver       |                     |                     |                     |  |  |
| <b>Dame</b>           |                     |                     |                     |                     |  |  |
| 8pcs                  | 2pcs                |                     |                     |                     |  |  |
|                       |                     |                     |                     |                     |  |  |