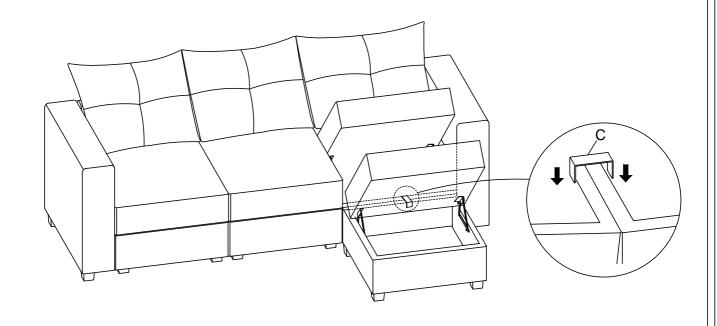

# Sectional Sofa Installation

Step1: Lift one side to make it easier to install the U-shaped metal.

Step2:

Step3:

Step4: Opening the storage space in half makes it easier to install Armrest Module.