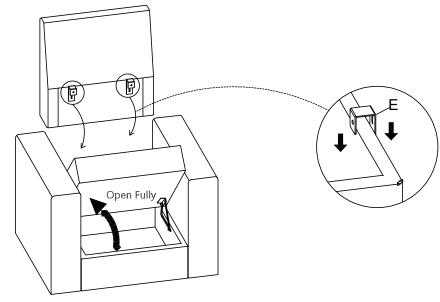

# Single Seat Installation

Step1:

Step2:

Step3: Opening the storage space in half makes it easier to install Armrest Module.

Step4: Fully opening the storage space makes it easier to install the backrest.