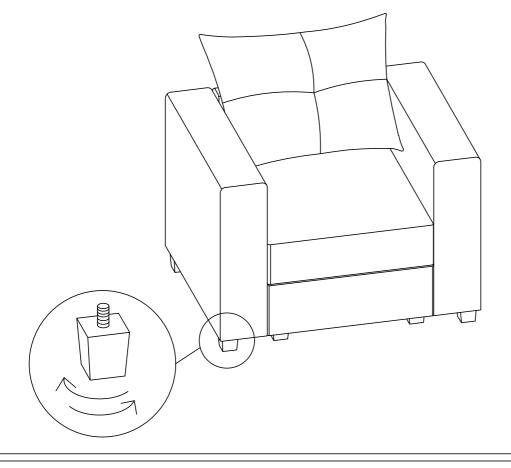

# Single Seat Installation

Step7:

**Step8:** Adjust the sofa legs by tightening or loosening them to ensure the sofa sits evenly on the ground.