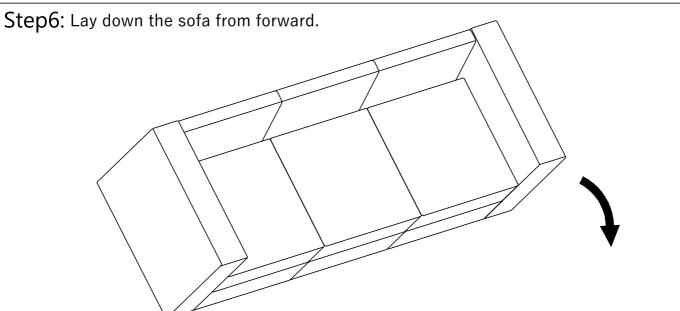

|  |  |

# Single Seat Installation

Step1:



Step2:



Step3: Opening the storage space in half makes it easier to install Armrest Module.



Step4: Fully opening the storage space makes it easier to install the backrest.



# Single Seat Installation

Step5: Lay down the sofa from forward.



Step6:



# Single Seat Installation

Step7:



**Step8:** Adjust the sofa legs by tightening or loosening them to ensure the sofa sits evenly on the ground.



# Sectional Sofa Installation

Step1: Lift one side to make it easier to install the U-shaped metal.



Step2:



Step3:



Step4: Opening the storage space in half makes it easier to install Armrest Module.



## Sectional Sofa Installation

Step5: Fully opening the storage space makes it easier to install the backrest.







# Sectional Sofa Installation Step8: Step9: Step10:

Page 9 of 10

### Sectional Sofa Installation

Step11: Lift one side to make it easier to install the U-shaped metal.



Step 12: Adjust the sofa legs by tightening or loosening them to ensure the sofa sits evenly on the ground.