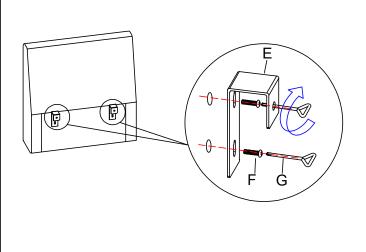

| 0- | 1_  | 1_  |
|----|-----|-----|
| CO | nte | nts |

- 1.Part List
- 2. Single-Seat Installation
- 3. Sectional Sofa Installation

| PART LIST             |                     |                     |                     |                     |  |  |
|-----------------------|---------------------|---------------------|---------------------|---------------------|--|--|
| (Package A)           | ) - Backrest        |                     |                     |                     |  |  |
| Ottoman               | Backrest            | Back Pillow         | A Plastic Sofa Legs | B Flat Washer       |  |  |
| 1pcs                  | 1pcs                | 1pcs                | 8pcs                | 8pcs                |  |  |
| C U-shaped bracket    | D Straight bracket  | E Interlock Bracket | F Screw             | G Screwdriver       |  |  |
|                       |                     |                     | <b>D</b>            |                     |  |  |
| 1pcs                  | 2pcs                | 2pcs                | 4pcs                | 1pcs                |  |  |
| (Package B) - Ottoman |                     |                     |                     |                     |  |  |
| Ottoman               | A Plastic Sofa Legs | B Flat Washer       | C U-shaped bracket  | D Straight bracket  |  |  |
|                       |                     |                     |                     |                     |  |  |
| 1pcs                  | 6pcs                | 6pcs                | 1pcs                | 1pcs                |  |  |
| (Package C) - Armrest |                     |                     |                     |                     |  |  |
| Armrest               | A Plastic Sofa Legs | B Flat Washer       | D Straight bracket  | E Interlock Bracket |  |  |
| (R) 2pcs (L)          | 6pcs                | 6pcs                | 2pcs                | 4pcs                |  |  |
| F Screw               | G Screwdriver       |                     |                     |                     |  |  |
| <b>Dame</b>           |                     |                     |                     |                     |  |  |
| 8pcs                  | 2pcs                |                     |                     |                     |  |  |
|                       |                     |                     |                     |                     |  |  |