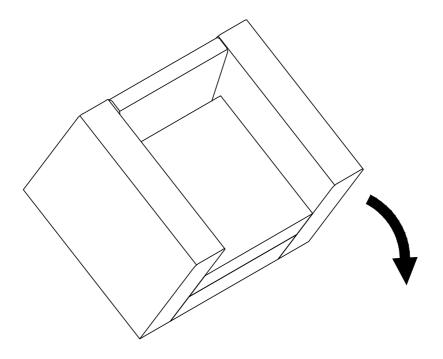

| 4pcs                |  |  |
| F Screw               | G Screwdriver       |                     |                     |                     |  |  |
| <b>Dame</b>           |                     |                     |                     |                     |  |  |
| 8pcs                  | 2pcs                |                     |                     |                     |  |  |
|                       |                     |                     |                     |                     |  |  |

# Single Seat Installation

Step1:



Step2:



Step3: Opening the storage space in half makes it easier to install Armrest Module.



Step4: Fully opening the storage space makes it easier to install the backrest.



# Single Seat Installation

Step5: Lay down the sofa from forward.



Step6:



# Single Seat Installation

Step7:



**Step8:** Adjust the sofa legs by tightening or loosening them to ensure the sofa sits evenly on the ground.



# Sectional Sofa Installation

Step1: Lift one side to make it easier to install the U-shaped metal.



Step2:



Step3:



Step4: Opening the storage space in half makes it easier to install Armrest Module.



## Sectional Sofa Installation

Step5: Fully opening the storage space makes it easier to install the backrest.







# Sectional Sofa Installation Step8: Step9: Step10:

Page 9 of 10

### Sectional Sofa Installation

Step11: Lift one side to make it easier to install the U-shaped metal.



Step 12: Adjust the sofa legs by tightening or loosening them to ensure the sofa sits evenly on the ground.