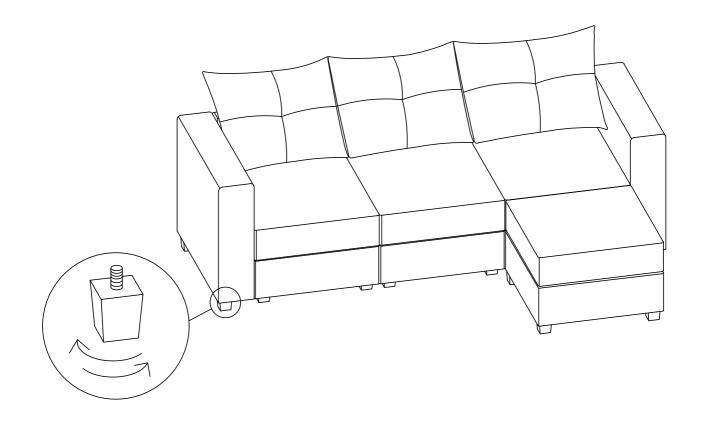

# Single Seat Installation

Step7:

**Step8:** Adjust the sofa legs by tightening or loosening them to ensure the sofa sits evenly on the ground.