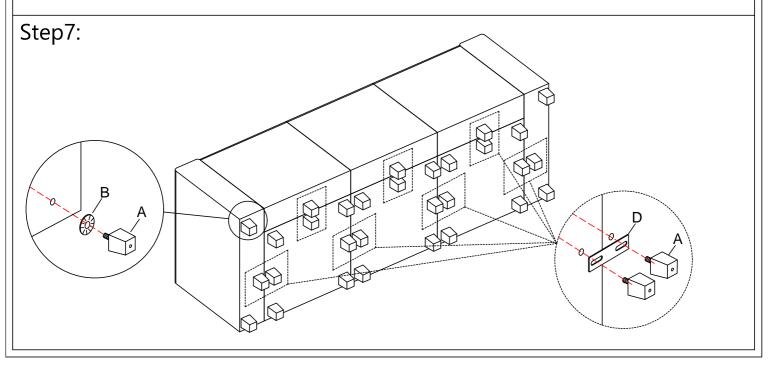

# Single Seat Installation

Step7:

**Step8:** Adjust the sofa legs by tightening or loosening them to ensure the sofa sits evenly on the ground.