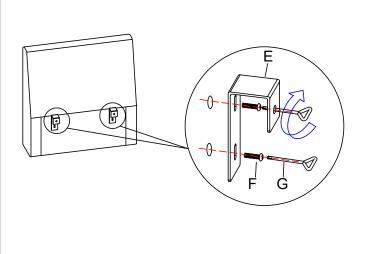

# Sectional Sofa Installation

Step1: Lift one side to make it easier to install the U-shaped metal.

Step2:

Step3:

Step4: Opening the storage space in half makes it easier to install Armrest Module.