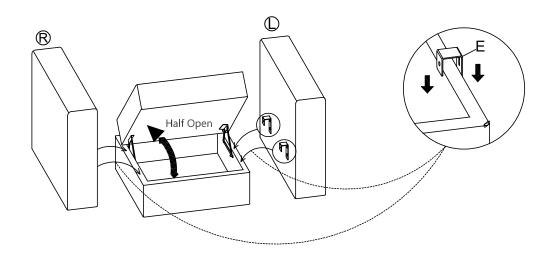

# Sectional Sofa Installation

Step1: Lift one side to make it easier to install the U-shaped metal.

Step2:

Step3:

Step4: Opening the storage space in half makes it easier to install Armrest Module.

## Sectional Sofa Installation

Step5: Fully opening the storage space makes it easier to install the backrest.