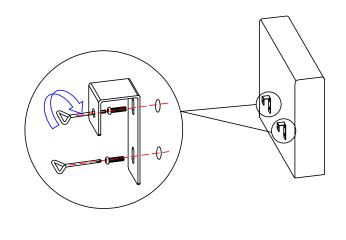

| 0- | 1_  | 1_  |
|----|-----|-----|
| CO | nte | nts |

- 1.Part List
- 2. Single-Seat Installation
- 3. Sectional Sofa Installation

| PART LIST             |                     |                     |                     |                     |  |  |
|-----------------------|---------------------|---------------------|---------------------|---------------------|--|--|
| (Package A)           | ) - Backrest        |                     |                     |                     |  |  |
| Ottoman               | Backrest            | Back Pillow         | A Plastic Sofa Legs | B Flat Washer       |  |  |
| 1pcs                  | 1pcs                | 1pcs                | 8pcs                | 8pcs                |  |  |
| C U-shaped bracket    | D Straight bracket  | E Interlock Bracket | F Screw             | G Screwdriver       |  |  |
|                       |                     |                     | <b>D</b>            |                     |  |  |
| 1pcs                  | 2pcs                | 2pcs                | 4pcs                | 1pcs                |  |  |
| (Package B) - Ottoman |                     |                     |                     |                     |  |  |
| Ottoman               | A Plastic Sofa Legs | B Flat Washer       | C U-shaped bracket  | D Straight bracket  |  |  |
|                       |                     |                     |                     |                     |  |  |
| 1pcs                  | 6pcs                | 6pcs                | 1pcs                | 1pcs                |  |  |
| (Package C) - Armrest |                     |                     |                     |                     |  |  |
| Armrest               | A Plastic Sofa Legs | B Flat Washer       | D Straight bracket  | E Interlock Bracket |  |  |
| (R) 2pcs (L)          | 6pcs                | 6pcs                | 2pcs                | 4pcs                |  |  |
| F Screw               | G Screwdriver       |                     |                     |                     |  |  |
| <b>Dame</b>           |                     |                     |                     |                     |  |  |
| 8pcs                  | 2pcs                |                     |                     |                     |  |  |
|                       |                     |                     |                     |                     |  |  |