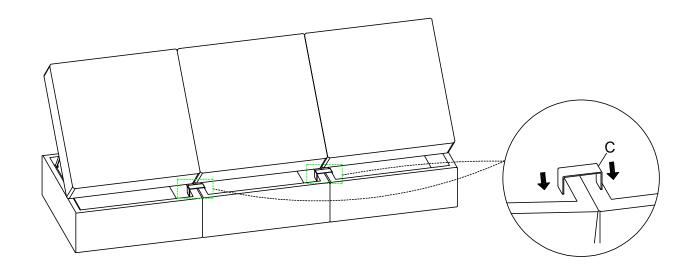

# Sectional Sofa Installation

Step1: Lift one side to make it easier to install the U-shaped metal.

Step2:

Step3:

Step4: Opening the storage space in half makes it easier to install Armrest Module.