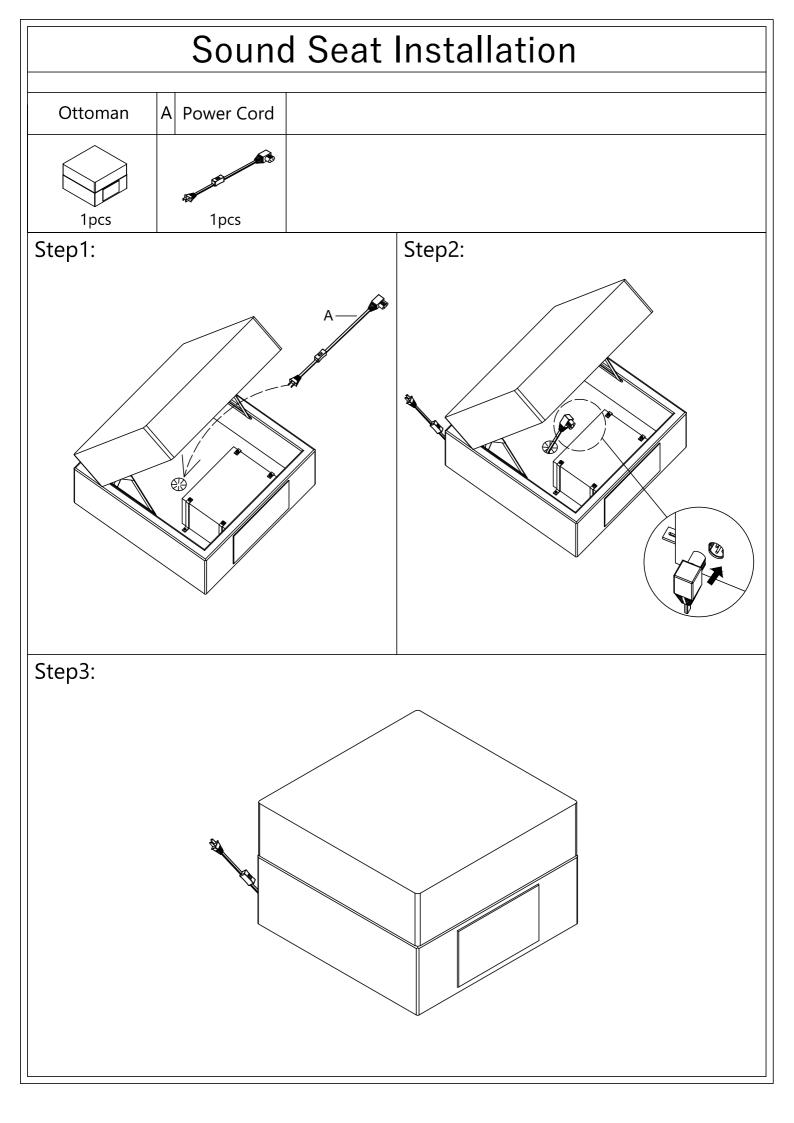

# Single Seat Installation

Step1:

Step2:

Step3: Opening the storage space in half makes it easier to install Armrest Module.

Step4: Fully opening the storage space makes it easier to install the backrest.