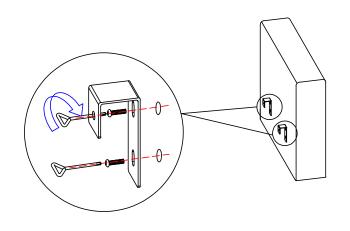

# Sectional Sofa Installation

Step1: Lift one side to make it easier to install the U-shaped metal.

Step2:

Step3:

Step4: Opening the storage space in half makes it easier to install Armrest Module.