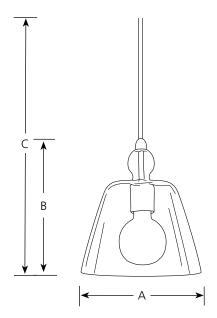

Type \_\_\_\_\_

Finish

| Catalog | Polished<br>Nickel | Dimensions (Inches) |       |    |    |
|---------|--------------------|---------------------|-------|----|----|
| No.     |                    | Lamping             | Α     | В  | C  |
|         |                    | 1 (m) 100w          | 8-3/4 | 9  | 52 |
|         |                    | 1 (m) 100w          | 12    | 12 | 53 |