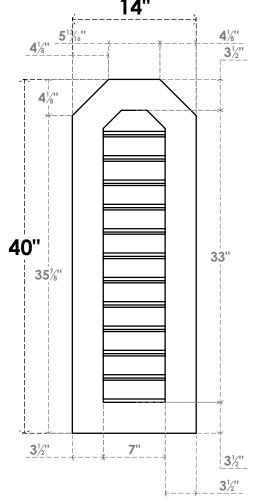

## GVPOT14X4001SF

14"W X 40"H OCTAGONAL TOP SURFACE MOUNT PVC GABLE VENT: FUNCTIONAL, W/ 3-1/2"W X 1"P STANDARD FRAME 14"

**VENTING AREA: 19.25 SQ IN** 

LOUVER HEIGHT: 2 3/4"

LOUVER QTY: 12

**FRONT** 

**NOTES** 