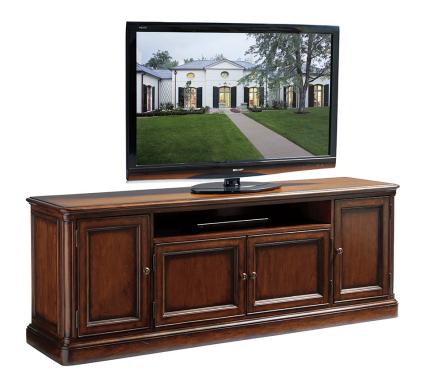

## **Waycroft Media Console**

Item #:305-661

**DESCRIPTION** 

Traditional designs and media function pair well together with an open compartment (41W  $\times$  5H) making room for a sound bar, and two doors below with an adjustable shelf for components. The right and left doors open to two adjustable shelves with grommets for wire management and ventilation to provide air circulation for the electronics. For an additional charge, consider adding the Sligh StrongArm as your TV mount, with pivotal options to avoid direct sunlight and attractive wire management, all while keeping your surface clear.

**DIMENSIONS** 

78W x 19D x 281/2H in.