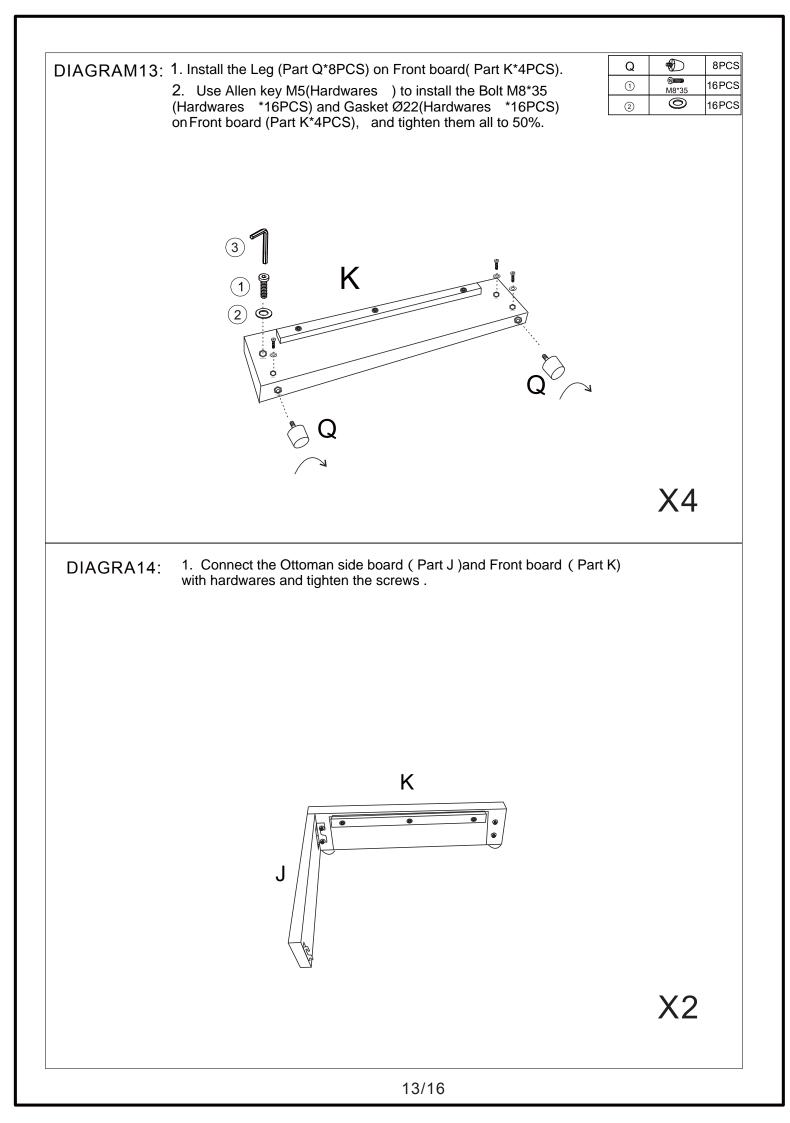

| 2   |
|    |                    | I*2 P*1   Image: Image |     |



















1.Put Backrest Pillow ( Part N\*4pcs ) and Armrest Pillow ( Part P\*2pcs) , on the sofa. DIAGRAM19: Complete