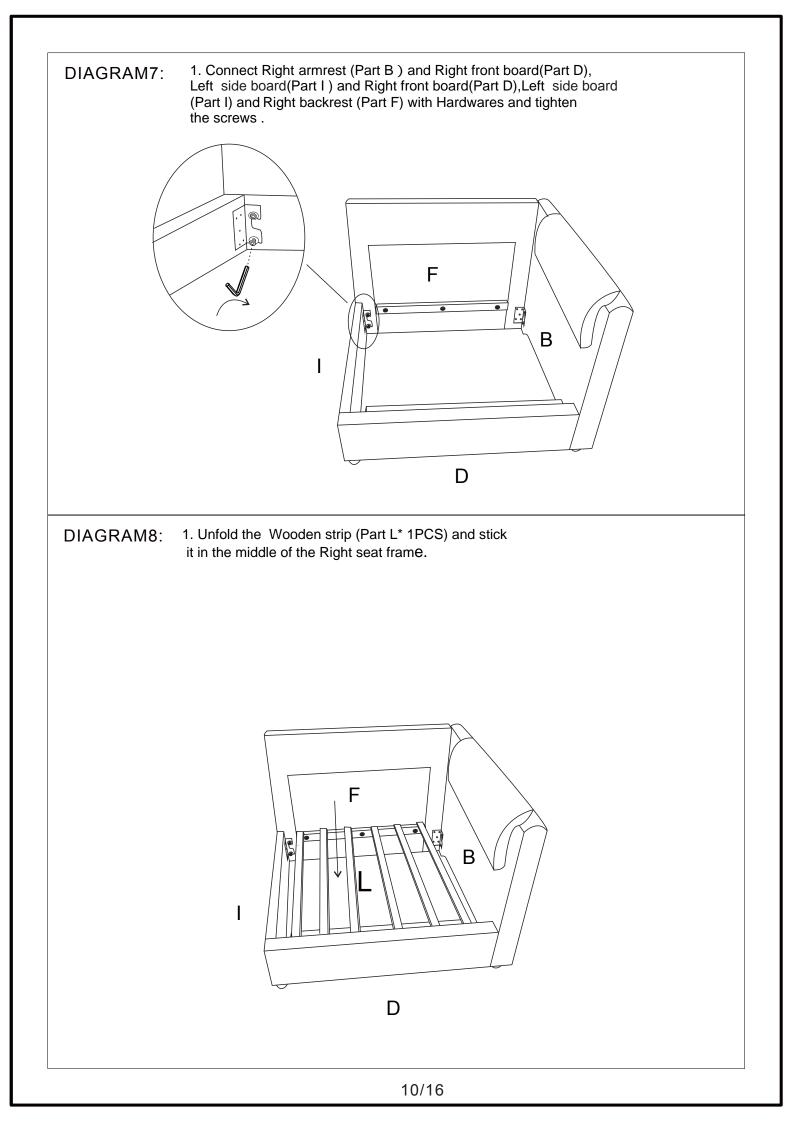

| 2   |
|    |                    | I*2 P*1   Image: Image |     |



















1.Put Backrest Pillow ( Part N\*4pcs ) and Armrest Pillow ( Part P\*2pcs) , on the sofa. DIAGRAM19: Complete