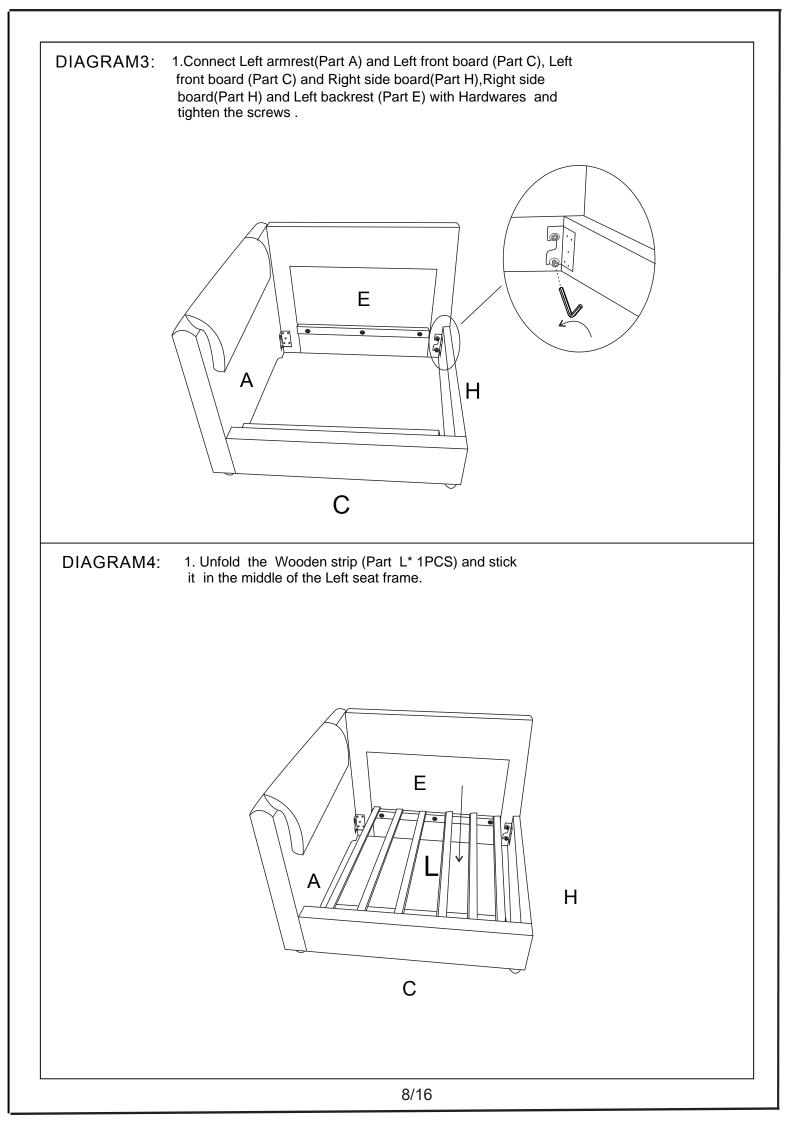

-please do not return to store, contact the seller if you have any troubles with this product.

| ASSEMBLY INSTRUCTION  |                      |        |    |             |        |                       |           |       |
|-----------------------|----------------------|--------|----|-------------|--------|-----------------------|-----------|-------|
|                       |                      |        |    | HARDV       | VARE   | LIST                  |           |       |
| NO DESCRIPTION SKETCH |                      | QTY    | NO | DESCRIPTION | SKETCH | QTY                   |           |       |
| 1                     | (1) Bolt M8*35       |        | D  | 48PCS       | 3      | Allen key M5          |           | 1PC   |
| 2                     | Gasket Ø             | 022 ©  | )  | 48PCS       | 4      | Gloves                | Sur.      | 2PCS  |
|                       |                      |        |    | PAR         | TS LIS | ST                    |           |       |
| NO                    | DESCRIPTION          | SKETCH | l  | QTY         | NO     | DESCRIPTION           | SKETCH    | QTY   |
| A                     | Left armrest         |        | Ž, | 1PC         | J      | Ottoman<br>side board |           | 4PCS  |
| В                     | Right armrest        |        |    | 1PC         | к      | Front board           |           | 6PCS  |
| С                     | Left front<br>board  | 0      |    | 1PC         | L      | Wood strip            |           | 4PCS  |
| D                     | Right front<br>board |        | •  | 1PC         | м      | Ottoman<br>wood strip |           | 2PCS  |
| E                     | Left backrest        |        |    | 1PC         | N      | Backrest<br>pillow    |           | 4PCS  |
| F                     | Right backrest       | •      |    | 1PC         | 0      | Seat cushion          |           | 6PCS  |
| G                     | Middle<br>backrest   | • Cr   |    | 2PCS        | Р      | Armrest<br>pillow     | $\square$ | 2PCS  |
| н                     | Right side<br>board  | Ð      | Ē  | 3PCS        | Q      | Leg                   | Ċ         | 24PCS |
| I                     | Left side<br>board   | Ð      |    | 3PCS        |        |                       |           |       |
|                       |                      |        |    |             |        |                       |           |       |