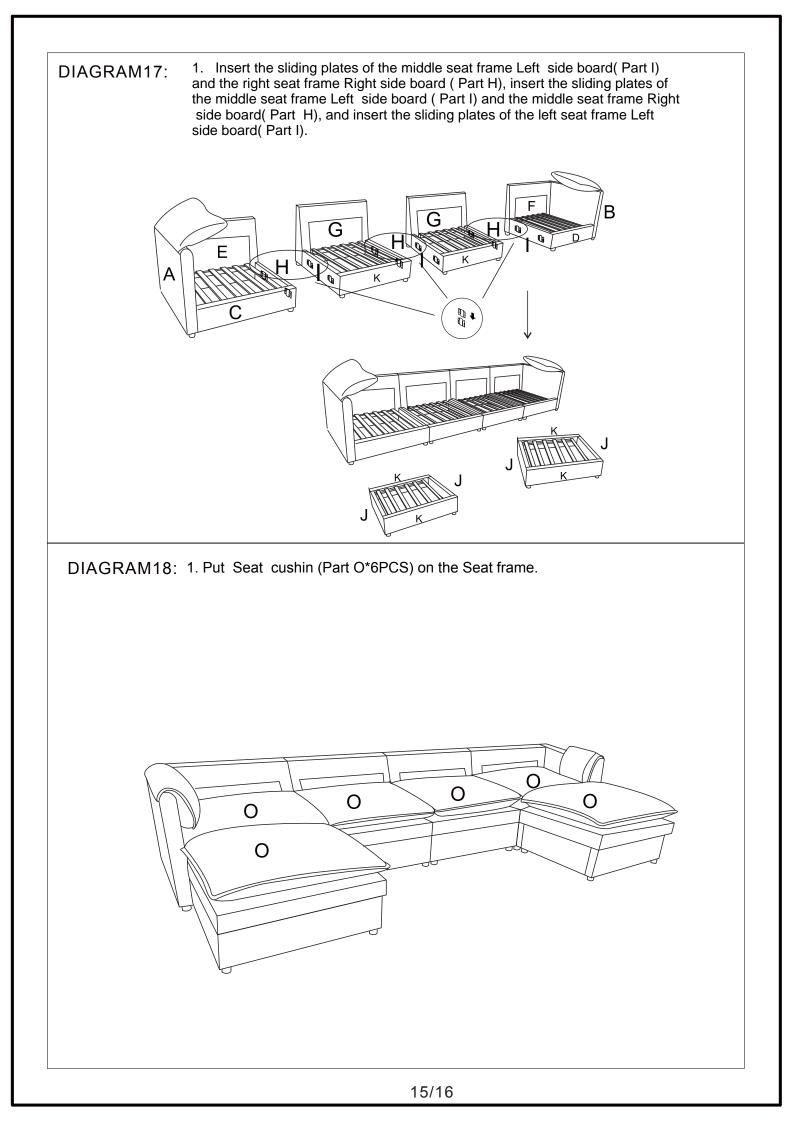

-please do not return to store, contact the seller if you have any troubles with this product.

| ASSEMBLY INSTRUCTION  |                      |        |    |             |        |                       |           |       |
|-----------------------|----------------------|--------|----|-------------|--------|-----------------------|-----------|-------|
|                       |                      |        |    | HARDV       | VARE   | LIST                  |           |       |
| NO DESCRIPTION SKETCH |                      | QTY    | NO | DESCRIPTION | SKETCH | QTY                   |           |       |
| 1                     | (1) Bolt M8*35       |        | D  | 48PCS       | 3      | Allen key M5          |           | 1PC   |
| 2                     | Gasket Ø             | 022 ©  | )  | 48PCS       | 4      | Gloves                | Sur.      | 2PCS  |
|                       |                      |        |    | PAR         | TS LIS | ST                    |           |       |
| NO                    | DESCRIPTION          | SKETCH | l  | QTY         | NO     | DESCRIPTION           | SKETCH    | QTY   |
| A                     | Left armrest         |        | Ž, | 1PC         | J      | Ottoman<br>side board |           | 4PCS  |
| В                     | Right armrest        |        |    | 1PC         | к      | Front board           |           | 6PCS  |
| С                     | Left front<br>board  | 0      |    | 1PC         | L      | Wood strip            |           | 4PCS  |
| D                     | Right front<br>board |        | •  | 1PC         | м      | Ottoman<br>wood strip |           | 2PCS  |
| E                     | Left backrest        |        |    | 1PC         | N      | Backrest<br>pillow    |           | 4PCS  |
| F                     | Right backrest       | •      |    | 1PC         | 0      | Seat cushion          |           | 6PCS  |
| G                     | Middle<br>backrest   | • Cr   |    | 2PCS        | Р      | Armrest<br>pillow     | $\square$ | 2PCS  |
| н                     | Right side<br>board  | Ð      | Ē  | 3PCS        | Q      | Leg                   | Ċ         | 24PCS |
| I                     | Left side<br>board   | Ð      |    | 3PCS        |        |                       |           |       |
|                       |                      |        |    |             |        |                       |           |       |

1.Put Backrest Pillow ( Part N\*4pcs ) and Armrest Pillow ( Part P\*2pcs) , on the sofa. DIAGRAM19: Complete