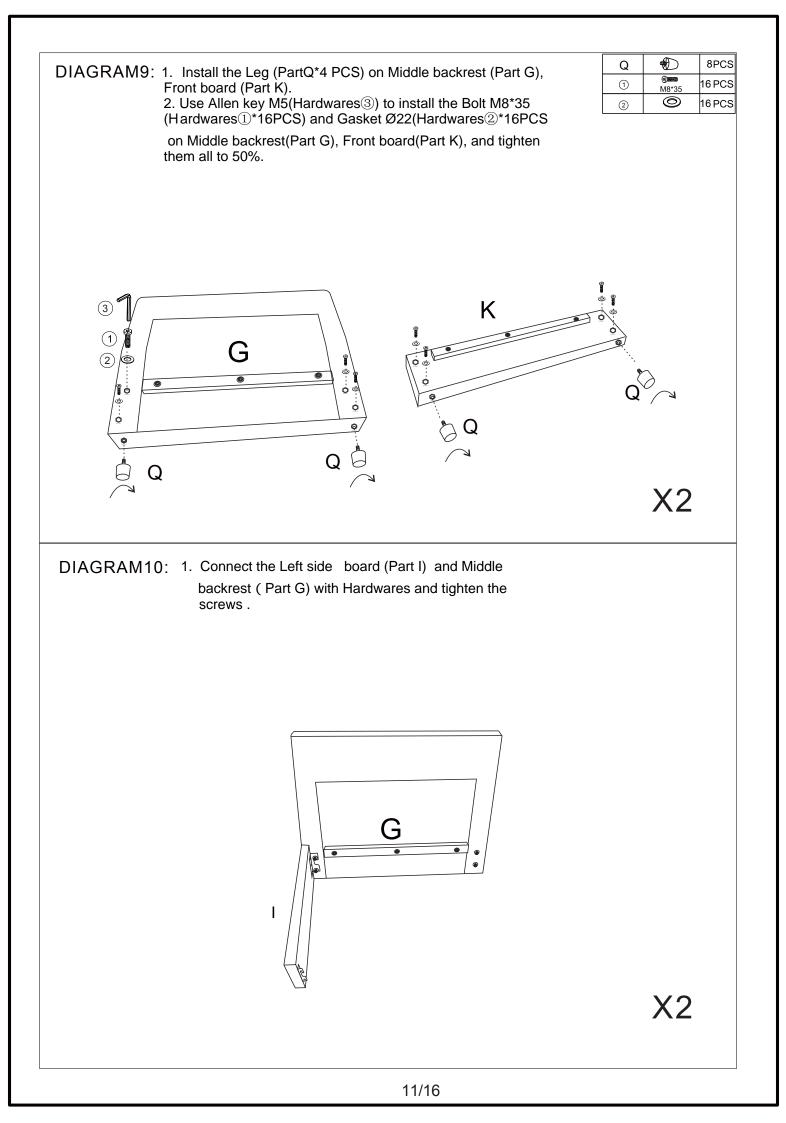

| 2   |
|    |                    | I*2 P*1   Image: Image |     |



















1.Put Backrest Pillow ( Part N\*4pcs ) and Armrest Pillow ( Part P\*2pcs) , on the sofa. DIAGRAM19: Complete