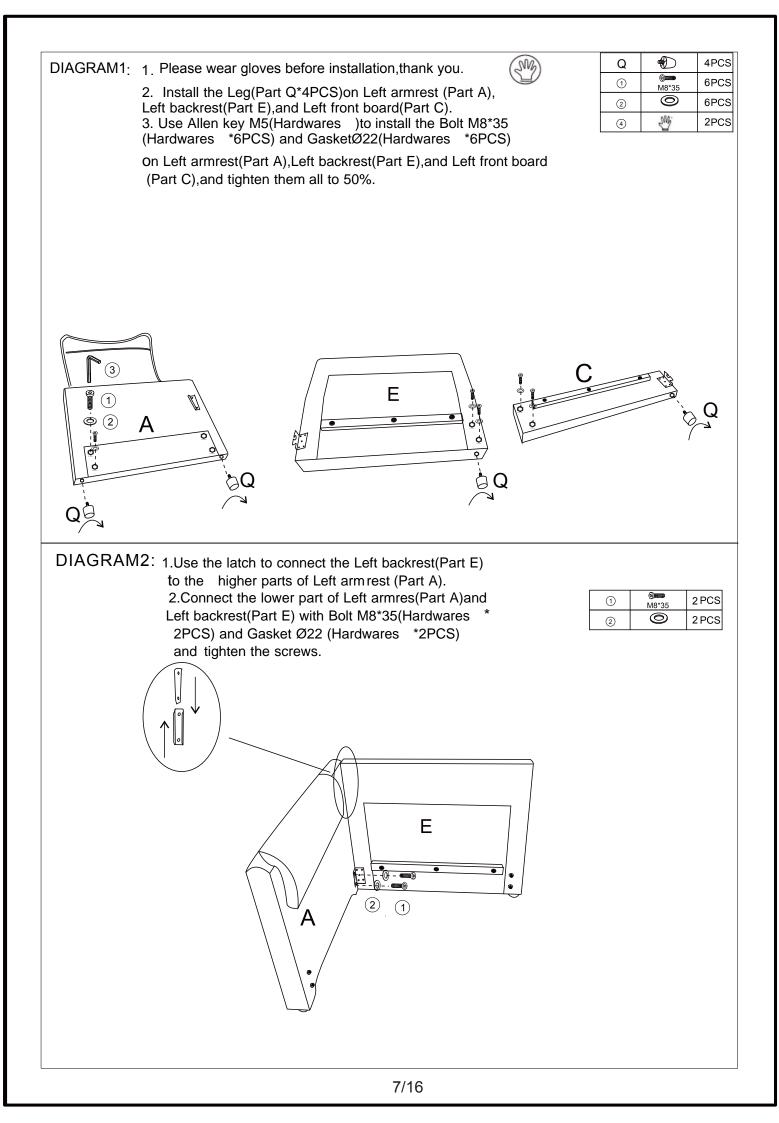

-please do not return to store, contact the seller if you have any troubles with this product.

| ASSEMBLY INSTRUCTION  |                      |        |    |             |        |                       |           |       |
|-----------------------|----------------------|--------|----|-------------|--------|-----------------------|-----------|-------|
|                       |                      |        |    | HARDV       | VARE   | LIST                  |           |       |
| NO DESCRIPTION SKETCH |                      | QTY    | NO | DESCRIPTION | SKETCH | QTY                   |           |       |
| 1                     | (1) Bolt M8*35       |        | D  | 48PCS       | 3      | Allen key M5          |           | 1PC   |
| 2                     | Gasket Ø             | 022 ©  | )  | 48PCS       | 4      | Gloves                | Sur.      | 2PCS  |
|                       |                      |        |    | PAR         | TS LIS | ST                    |           |       |
| NO                    | DESCRIPTION          | SKETCH | l  | QTY         | NO     | DESCRIPTION           | SKETCH    | QTY   |
| A                     | Left armrest         |        | Ž, | 1PC         | J      | Ottoman<br>side board |           | 4PCS  |
| В                     | Right armrest        |        |    | 1PC         | к      | Front board           |           | 6PCS  |
| С                     | Left front<br>board  | 0      |    | 1PC         | L      | Wood strip            |           | 4PCS  |
| D                     | Right front<br>board |        | •  | 1PC         | м      | Ottoman<br>wood strip |           | 2PCS  |
| E                     | Left backrest        |        |    | 1PC         | N      | Backrest<br>pillow    |           | 4PCS  |
| F                     | Right backrest       | •      |    | 1PC         | 0      | Seat cushion          |           | 6PCS  |
| G                     | Middle<br>backrest   | • Cr   |    | 2PCS        | Р      | Armrest<br>pillow     | $\square$ | 2PCS  |
| н                     | Right side<br>board  | Ð      | Ē  | 3PCS        | Q      | Leg                   | Ċ         | 24PCS |
| I                     | Left side<br>board   | Ð      |    | 3PCS        |        |                       |           |       |
|                       |                      |        |    |             |        |                       |           |       |