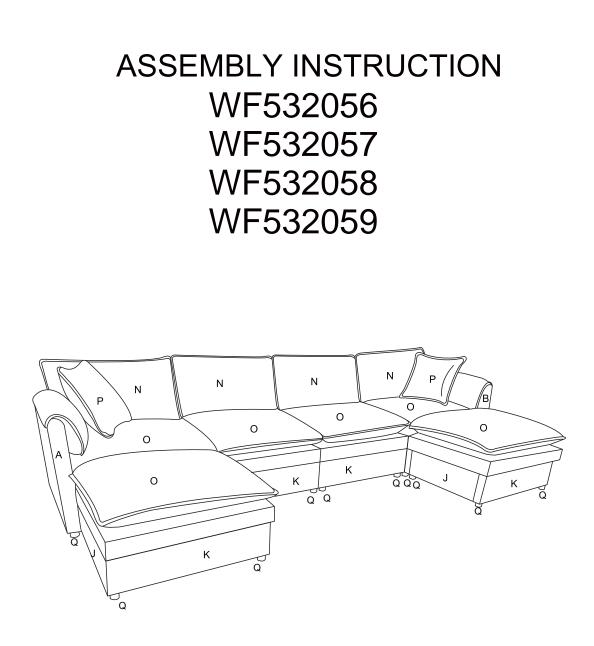

-please do not return to store, contact the seller if you have any troubles with this product.

| ASSEMBLY INSTRUCTION  |                      |        |    |             |        |                       |           |       |
|-----------------------|----------------------|--------|----|-------------|--------|-----------------------|-----------|-------|
|                       |                      |        |    | HARDV       | VARE   | LIST                  |           |       |
| NO DESCRIPTION SKETCH |                      | QTY    | NO | DESCRIPTION | SKETCH | QTY                   |           |       |
| 1                     | (1) Bolt M8*35       |        | D  | 48PCS       | 3      | Allen key M5          |           | 1PC   |
| 2                     | Gasket Ø             | 022 ©  | )  | 48PCS       | 4      | Gloves                | Sur.      | 2PCS  |
|                       |                      |        |    | PAR         | TS LIS | ST                    |           |       |
| NO                    | DESCRIPTION          | SKETCH | l  | QTY         | NO     | DESCRIPTION           | SKETCH    | QTY   |
| A                     | Left armrest         |        | Ž, | 1PC         | J      | Ottoman<br>side board |           | 4PCS  |
| В                     | Right armrest        |        |    | 1PC         | к      | Front board           |           | 6PCS  |
| С                     | Left front<br>board  | 0      |    | 1PC         | L      | Wood strip            |           | 4PCS  |
| D                     | Right front<br>board |        | •  | 1PC         | м      | Ottoman<br>wood strip |           | 2PCS  |
| E                     | Left backrest        |        |    | 1PC         | N      | Backrest<br>pillow    |           | 4PCS  |
| F                     | Right backrest       | •      |    | 1PC         | 0      | Seat cushion          |           | 6PCS  |
| G                     | Middle<br>backrest   | • Cr   |    | 2PCS        | Р      | Armrest<br>pillow     | $\square$ | 2PCS  |
| н                     | Right side<br>board  | Ð      | Ē  | 3PCS        | Q      | Leg                   | Ċ         | 24PCS |
| I                     | Left side<br>board   | Ð      |    | 3PCS        |        |                       |           |       |
|                       |                      |        |    |             |        |                       |           |       |

|    | PARTS LIST   | WF532056 |     |
|----|--------------|----------|-----|
| NO | DESCRIPTION  | SKETCH   | QTY |
| Ο  | Seat cushion |          | 6   |
|    |              |          |     |
|    |              |          |     |
|    |              |          |     |
|    |              |          |     |
|    |              |          |     |
|    |              |          |     |
| +  | 3/*          | 16       |     |

|    | PARTS LIST         | WF532057 | ,   |
|----|--------------------|----------|-----|
| NO | DESCRIPTION        | SKETCH   | QTY |
| Α  | Left armrest       |          | 1   |
| В  | Right armrest      |          | 1   |
| С  | Left front board   |          | 1   |
| D  | Right front board  |          | 1   |
| Κ  | Front board        |          | 6   |
| L  | Wood strip         |          | 2   |
| Μ  | Ottoman wood strip |          | 1   |
|    |                    |          |     |

| PARTS LIST WF532058 |                         |                |      |  |  |  |
|---------------------|-------------------------|----------------|------|--|--|--|
| NO                  | DESCRIPTION             | SKETCH         | QTY  |  |  |  |
| Е                   | Left backrest           |                | 1    |  |  |  |
| F                   | Right backrest          |                | 1    |  |  |  |
| N                   | Backrest pillow         |                | 4    |  |  |  |
| L                   | Wood strip              |                | 2    |  |  |  |
| Μ                   | Ottoman wood strip      |                | 1    |  |  |  |
| н                   | Right side board        |                | 3    |  |  |  |
| I                   | Left side board         |                | 3    |  |  |  |
| Q                   | Leg                     | Ċ              | 24   |  |  |  |
| Har                 | Hardwares               |                |      |  |  |  |
| 1                   | Bolt M8*35 000000 48PCS | 3 Allen key M5 | 1PC  |  |  |  |
| 2                   | Gasket Ø22              | 4 Gloves       | 2PCS |  |  |  |
| H*3<br>5/16         |                         |                |      |  |  |  |

|    | PARTS LIST         | WF532059                                                                                                                                                                                                                                                                                                                                                                                                                                                                                                                                                                                                                                                                                                                                                                                                                                                                                                                                                                                                                                                                                                                                                                                                                                                                                                                                                                                                                                                                                                                                                                                                                                                                                                                                                                                                                                                                                                                                                                                                                                         |     |
|----|--------------------|--------------------------------------------------------------------------------------------------------------------------------------------------------------------------------------------------------------------------------------------------------------------------------------------------------------------------------------------------------------------------------------------------------------------------------------------------------------------------------------------------------------------------------------------------------------------------------------------------------------------------------------------------------------------------------------------------------------------------------------------------------------------------------------------------------------------------------------------------------------------------------------------------------------------------------------------------------------------------------------------------------------------------------------------------------------------------------------------------------------------------------------------------------------------------------------------------------------------------------------------------------------------------------------------------------------------------------------------------------------------------------------------------------------------------------------------------------------------------------------------------------------------------------------------------------------------------------------------------------------------------------------------------------------------------------------------------------------------------------------------------------------------------------------------------------------------------------------------------------------------------------------------------------------------------------------------------------------------------------------------------------------------------------------------------|-----|
| NO | DESCRIPTION        | SKETCH                                                                                                                                                                                                                                                                                                                                                                                                                                                                                                                                                                                                                                                                                                                                                                                                                                                                                                                                                                                                                                                                                                                                                                                                                                                                                                                                                                                                                                                                                                                                                                                                                                                                                                                                                                                                                                                                                                                                                                                                                                           | QTY |
| G  | Middle backrest    |                                                                                                                                                                                                                                                                                                                                                                                                                                                                                                                                                                                                                                                                                                                                                                                                                                                                                                                                                                                                                                                                                                                                                                                                                                                                                                                                                                                                                                                                                                                                                                                                                                                                                                                                                                                                                                                                                                                                                                                                                                                  | 2   |
| J  | Ottoman side board |                                                                                                                                                                                                                                                                                                                                                                                                                                                                                                                                                                                                                                                                                                                                                                                                                                                                                                                                                                                                                                                                                                                                                                                                                                                                                                                                                                                                                                                                                                                                                                                                                                                                                                                                                                                                                                                                                                                                                                                                                                                  | 4   |
| P  | Armrest pillow     |                                                                                                                                                                                                                                                                                                                                                                                                                                                                                                                                                                                                                                                                                                                                                                                                                                                                                                                                                                                                                                                                                                                                                                                                                                                                                                                                                                                                                                                                                                                                                                                                                                                                                                                                                                                                                                                                                                                                                                                                                                                  | 2   |
|    |                    | I*2 P*1   Image: Image |     |