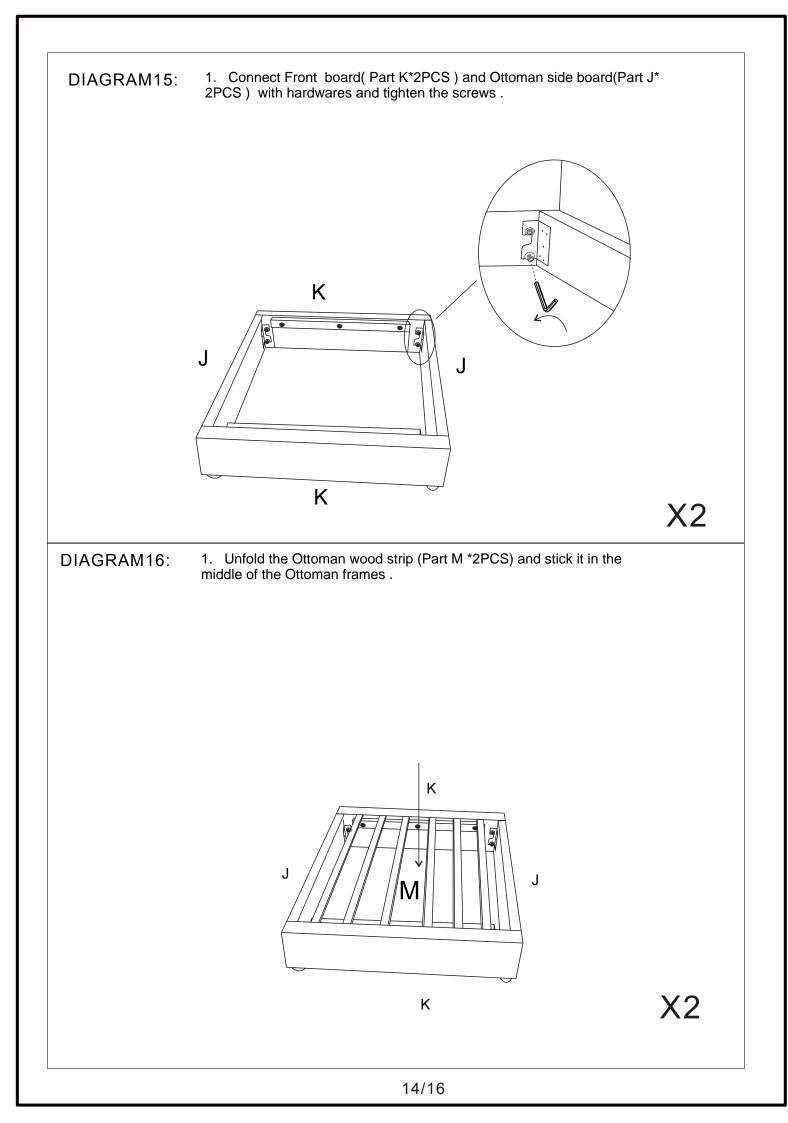

-please do not return to store, contact the seller if you have any troubles with this product.

| ASSEMBLY INSTRUCTION  |                      |        |    |             |        |                       |           |       |
|-----------------------|----------------------|--------|----|-------------|--------|-----------------------|-----------|-------|
|                       |                      |        |    | HARDV       | VARE   | LIST                  |           |       |
| NO DESCRIPTION SKETCH |                      | QTY    | NO | DESCRIPTION | SKETCH | QTY                   |           |       |
| 1                     | (1) Bolt M8*35       |        | D  | 48PCS       | 3      | Allen key M5          |           | 1PC   |
| 2                     | Gasket Ø             | 022 ©  | )  | 48PCS       | 4      | Gloves                | Sur.      | 2PCS  |
|                       |                      |        |    | PAR         | TS LIS | ST                    |           |       |
| NO                    | DESCRIPTION          | SKETCH | l  | QTY         | NO     | DESCRIPTION           | SKETCH    | QTY   |
| A                     | Left armrest         |        | Ž, | 1PC         | J      | Ottoman<br>side board |           | 4PCS  |
| В                     | Right armrest        |        |    | 1PC         | к      | Front board           |           | 6PCS  |
| С                     | Left front<br>board  | 0      |    | 1PC         | L      | Wood strip            |           | 4PCS  |
| D                     | Right front<br>board |        | •  | 1PC         | м      | Ottoman<br>wood strip |           | 2PCS  |
| E                     | Left backrest        |        |    | 1PC         | N      | Backrest<br>pillow    |           | 4PCS  |
| F                     | Right backrest       | •      |    | 1PC         | 0      | Seat cushion          |           | 6PCS  |
| G                     | Middle<br>backrest   | • Cr   |    | 2PCS        | Р      | Armrest<br>pillow     | $\square$ | 2PCS  |
| н                     | Right side<br>board  | Ð      | Ē  | 3PCS        | Q      | Leg                   | Ċ         | 24PCS |
| I                     | Left side<br>board   | Ð      |    | 3PCS        |        |                       |           |       |
|                       |                      |        |    |             |        |                       |           |       |