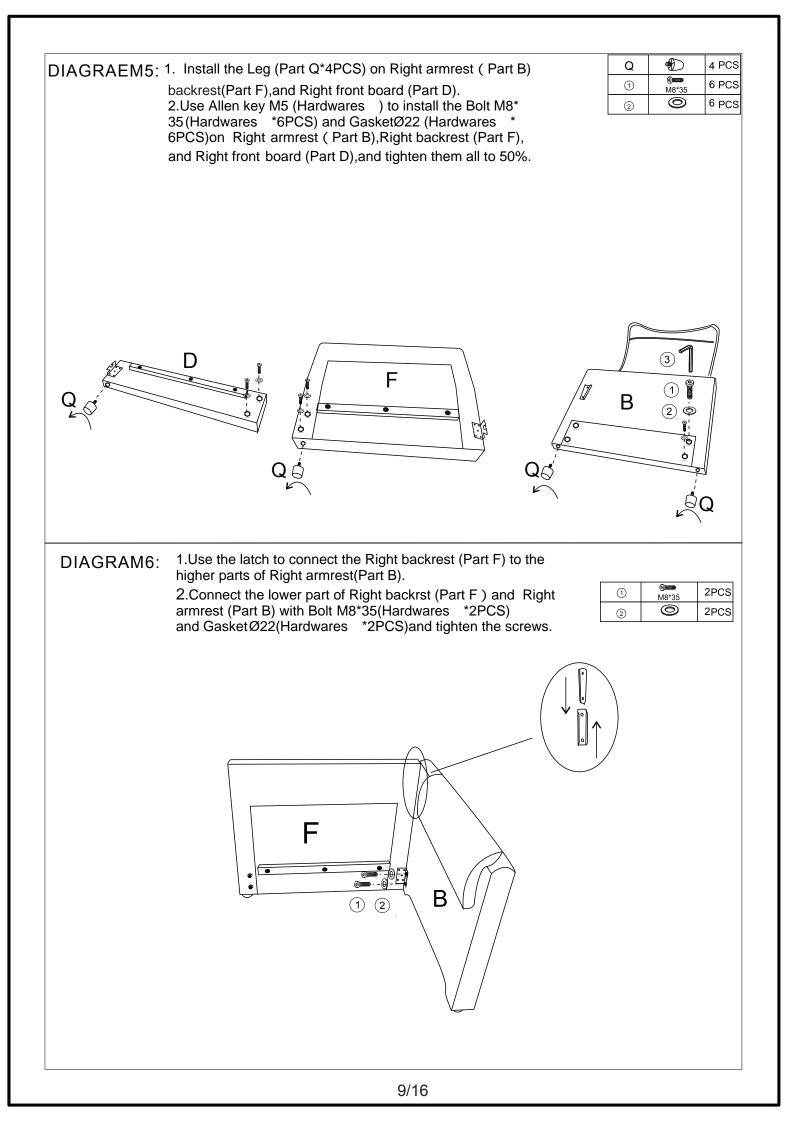

-please do not return to store, contact the seller if you have any troubles with this product.

| ASSEMBLY INSTRUCTION  |                      |        |    |             |        |                       |           |       |
|-----------------------|----------------------|--------|----|-------------|--------|-----------------------|-----------|-------|
|                       |                      |        |    | HARDV       | VARE   | LIST                  |           |       |
| NO DESCRIPTION SKETCH |                      | QTY    | NO | DESCRIPTION | SKETCH | QTY                   |           |       |
| 1                     | (1) Bolt M8*35       |        | D  | 48PCS       | 3      | Allen key M5          |           | 1PC   |
| 2                     | Gasket Ø             | 022 ©  | )  | 48PCS       | 4      | Gloves                | Sur.      | 2PCS  |
|                       |                      |        |    | PAR         | TS LIS | ST                    |           |       |
| NO                    | DESCRIPTION          | SKETCH | l  | QTY         | NO     | DESCRIPTION           | SKETCH    | QTY   |
| A                     | Left armrest         |        | Ž, | 1PC         | J      | Ottoman<br>side board |           | 4PCS  |
| В                     | Right armrest        |        |    | 1PC         | к      | Front board           |           | 6PCS  |
| С                     | Left front<br>board  | 0      |    | 1PC         | L      | Wood strip            |           | 4PCS  |
| D                     | Right front<br>board |        | •  | 1PC         | м      | Ottoman<br>wood strip |           | 2PCS  |
| E                     | Left backrest        |        |    | 1PC         | N      | Backrest<br>pillow    |           | 4PCS  |
| F                     | Right backrest       | •      |    | 1PC         | 0      | Seat cushion          |           | 6PCS  |
| G                     | Middle<br>backrest   | • Cr   |    | 2PCS        | Р      | Armrest<br>pillow     | $\square$ | 2PCS  |
| н                     | Right side<br>board  | Ð      | Ē  | 3PCS        | Q      | Leg                   | Ċ         | 24PCS |
| I                     | Left side<br>board   | Ð      |    | 3PCS        |        |                       |           |       |
|                       |                      |        |    |             |        |                       |           |       |