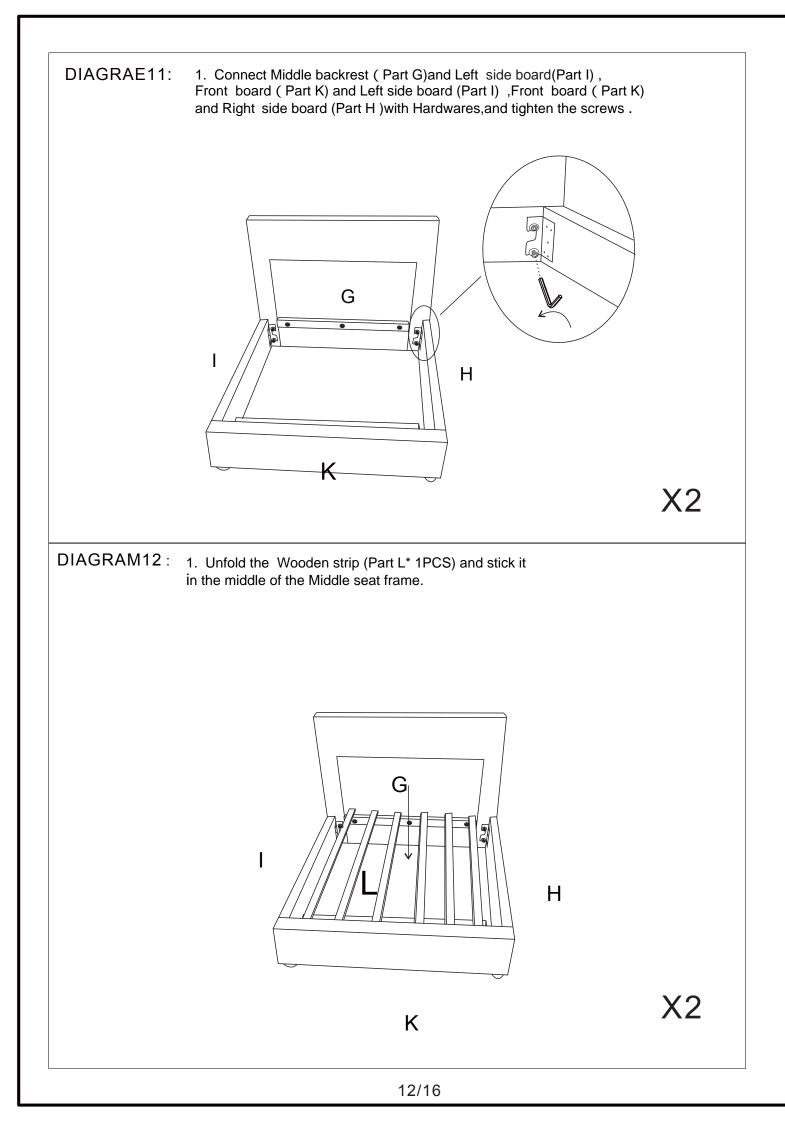

| 2   |
|    |                    | I*2 P*1   Image: Image |     |



















1.Put Backrest Pillow ( Part N\*4pcs ) and Armrest Pillow ( Part P\*2pcs) , on the sofa. DIAGRAM19: Complete