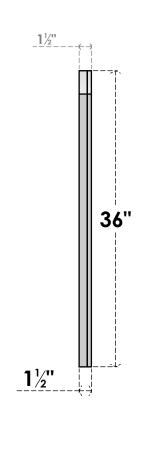

## GVPAR18X3602SF

18"W X 36"H ARCH TOP SURFACE MOUNT PVC GABLE VENT: FUNCTIONAL, W/ 2"W X 1-1/2"P **BRICKMOULD FRAME** 

**FRONT** 

SIDE

**VENTING AREA: 38.5 SQ IN** LOUVER HEIGHT: 2 5/8"

LOUVER QTY: 12

**EKENA MILLWORK** 2300 WEST MAIN ST. CLARKSVILLE, TX 75426 TOLL FREE: 866-607-0453 WWW.EKENAMILLWORK.COM