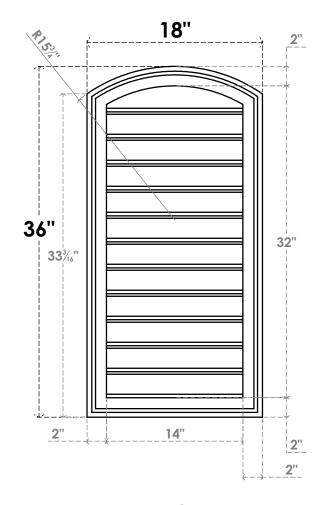

## GVPAR18X3602SF

18"W X 36"H ARCH TOP SURFACE MOUNT PVC GABLE VENT: FUNCTIONAL, W/ 2"W X 1-1/2"P **BRICKMOULD FRAME** 

**FRONT** 

SIDE

**VENTING AREA: 38.5 SQ IN** LOUVER HEIGHT: 2 5/8"

LOUVER QTY: 12

**EKENA MILLWORK** 2300 WEST MAIN ST. CLARKSVILLE, TX 75426 TOLL FREE: 866-607-0453 WWW.EKENAMILLWORK.COM