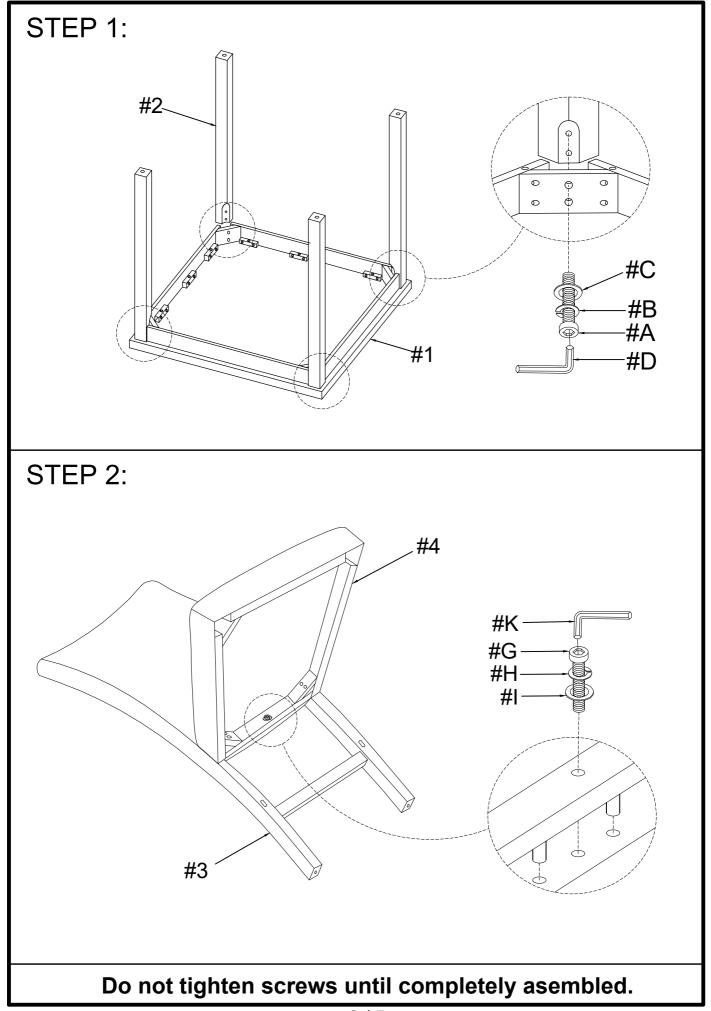

| Part List                                                                   |         |                         |       |     | Hardware List |                      |        |  |
|-----------------------------------------------------------------------------|---------|-------------------------|-------|-----|---------------|----------------------|--------|--|
| NO.                                                                         | DIAGRAM | PART NAME               | Q'ty  | NO. | DIAGRAM       | PART NAME            | Q'ty   |  |
| #1                                                                          |         | Table Top               | 1 pc  | #A  |               | Bolt 5/16" x 2-1/2"  | 8 pcs  |  |
| #2                                                                          |         | Table Legs              | 4 pcs | #B  | Ø             | Spring washer Ø5/16" | 8 pcs  |  |
| #3                                                                          |         | Back frame with cushion | 4 pcs | #C  | $\bigcirc$    | Flat washer Ø5/16"   | 8 pcs  |  |
| #4                                                                          |         | Seat frame with cushion | 4 pcs | #D  |               | Allen key M5         | 1 pc   |  |
| #5                                                                          |         | Front Legs              | 8 pcs | #E  |               | Bolt 5/16" x 3"      | 16 pcs |  |
|                                                                             |         |                         |       | #F  |               | Bolt 5/16" x 2-1/4"  | 16 pcs |  |
| #6                                                                          |         | Front Stretcher         | 8 pcs | #G  |               | Bolt 5/16" x 1-3/4"  | 4 pcs  |  |
| #7                                                                          |         | Left Stretcher          | 8 pcs | #H  | Ø             | Spring washer Ø5/16" | 36 pcs |  |
| #8                                                                          |         | Right Stretcher         | 8 pcs | #1  |               | Flat washer Ø5/16"   | 36 pcs |  |
|                                                                             |         |                         |       | #J  | \ <i>\\</i>   | Screw #8 x 1.75"     | 24 pcs |  |
|                                                                             | #1、     | $\sim$                  |       | #K  |               | Allen key M5         | 4 pcs  |  |
| $\begin{array}{c} \\ \\ \\ \\ \\ \\ \\ \\ \\ \\ \\ \\ \\ \\ \\ \\ \\ \\ \\$ |         |                         |       |     |               |                      |        |  |