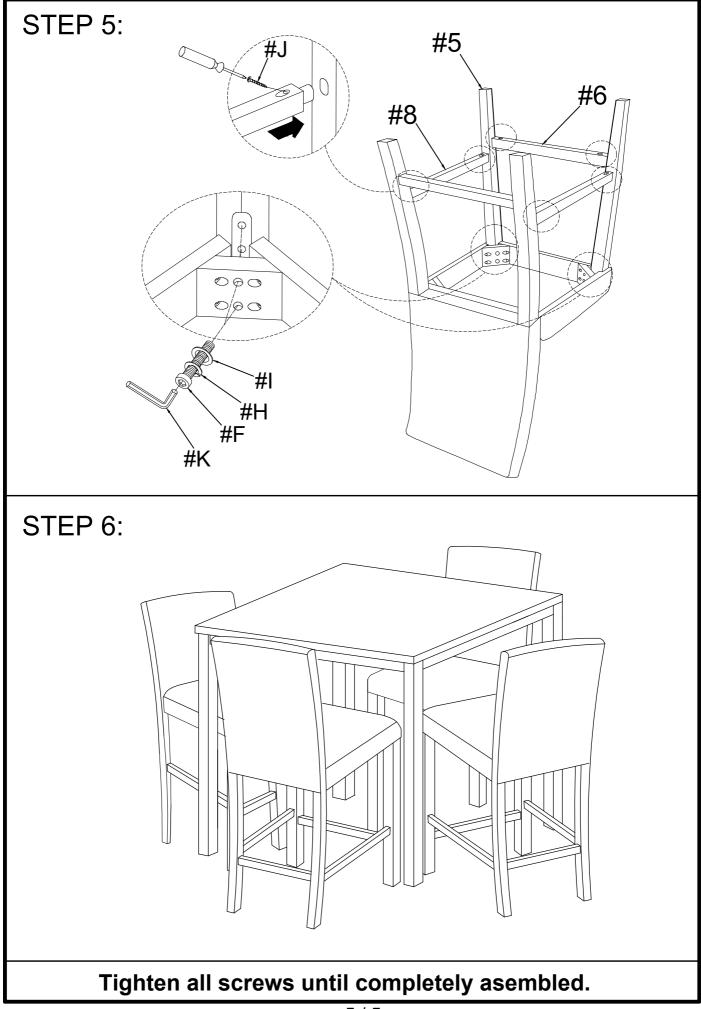

| Part List                                                                   |         |                         |       |     | Hardware List |                      |        |  |
|-----------------------------------------------------------------------------|---------|-------------------------|-------|-----|---------------|----------------------|--------|--|
| NO.                                                                         | DIAGRAM | PART NAME               | Q'ty  | NO. | DIAGRAM       | PART NAME            | Q'ty   |  |
| #1                                                                          |         | Table Top               | 1 pc  | #A  |               | Bolt 5/16" x 2-1/2"  | 8 pcs  |  |
| #2                                                                          |         | Table Legs              | 4 pcs | #B  | Ø             | Spring washer Ø5/16" | 8 pcs  |  |
| #3                                                                          |         | Back frame with cushion | 4 pcs | #C  | $\bigcirc$    | Flat washer Ø5/16"   | 8 pcs  |  |
| #4                                                                          |         | Seat frame with cushion | 4 pcs | #D  |               | Allen key M5         | 1 pc   |  |
| #5                                                                          |         | Front Legs              | 8 pcs | #E  |               | Bolt 5/16" x 3"      | 16 pcs |  |
|                                                                             |         |                         |       | #F  |               | Bolt 5/16" x 2-1/4"  | 16 pcs |  |
| #6                                                                          |         | Front Stretcher         | 8 pcs | #G  |               | Bolt 5/16" x 1-3/4"  | 4 pcs  |  |
| #7                                                                          |         | Left Stretcher          | 8 pcs | #H  | Ø             | Spring washer Ø5/16" | 36 pcs |  |
| #8                                                                          |         | Right Stretcher         | 8 pcs | #1  |               | Flat washer Ø5/16"   | 36 pcs |  |
|                                                                             |         |                         |       | #J  | \ <i>\\</i>   | Screw #8 x 1.75"     | 24 pcs |  |
|                                                                             | #1、     | $\sim$                  |       | #K  |               | Allen key M5         | 4 pcs  |  |
| $\begin{array}{c} \\ \\ \\ \\ \\ \\ \\ \\ \\ \\ \\ \\ \\ \\ \\ \\ \\ \\ \\$ |         |                         |       |     |               |                      |        |  |