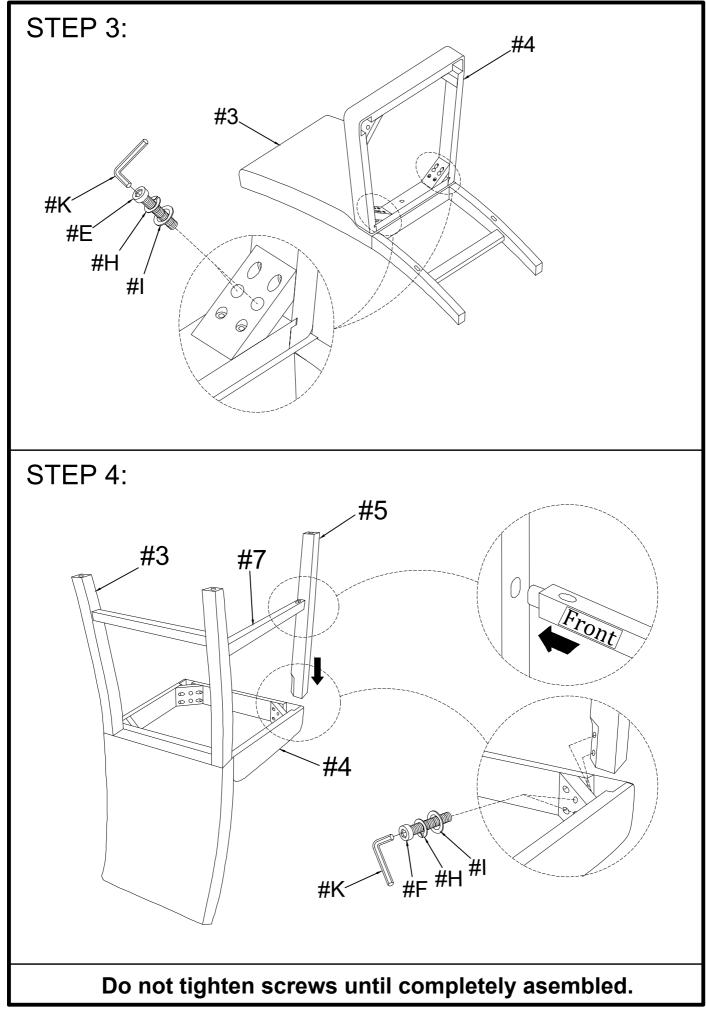

| Part List                                                                   |         |                         |       |     | Hardware List |                      |        |  |
|-----------------------------------------------------------------------------|---------|-------------------------|-------|-----|---------------|----------------------|--------|--|
| NO.                                                                         | DIAGRAM | PART NAME               | Q'ty  | NO. | DIAGRAM       | PART NAME            | Q'ty   |  |
| #1                                                                          |         | Table Top               | 1 pc  | #A  |               | Bolt 5/16" x 2-1/2"  | 8 pcs  |  |
| #2                                                                          |         | Table Legs              | 4 pcs | #B  | Ø             | Spring washer Ø5/16" | 8 pcs  |  |
| #3                                                                          |         | Back frame with cushion | 4 pcs | #C  | $\bigcirc$    | Flat washer Ø5/16"   | 8 pcs  |  |
| #4                                                                          |         | Seat frame with cushion | 4 pcs | #D  |               | Allen key M5         | 1 pc   |  |
| #5                                                                          |         | Front Legs              | 8 pcs | #E  |               | Bolt 5/16" x 3"      | 16 pcs |  |
|                                                                             |         |                         |       | #F  |               | Bolt 5/16" x 2-1/4"  | 16 pcs |  |
| #6                                                                          |         | Front Stretcher         | 8 pcs | #G  |               | Bolt 5/16" x 1-3/4"  | 4 pcs  |  |
| #7                                                                          |         | Left Stretcher          | 8 pcs | #H  | Ø             | Spring washer Ø5/16" | 36 pcs |  |
| #8                                                                          |         | Right Stretcher         | 8 pcs | #1  |               | Flat washer Ø5/16"   | 36 pcs |  |
|                                                                             |         |                         |       | #J  | \ <i>\\</i>   | Screw #8 x 1.75"     | 24 pcs |  |
|                                                                             | #1、     | $\sim$                  |       | #K  |               | Allen key M5         | 4 pcs  |  |
| $\begin{array}{c} \\ \\ \\ \\ \\ \\ \\ \\ \\ \\ \\ \\ \\ \\ \\ \\ \\ \\ \\$ |         |                         |       |     |               |                      |        |  |