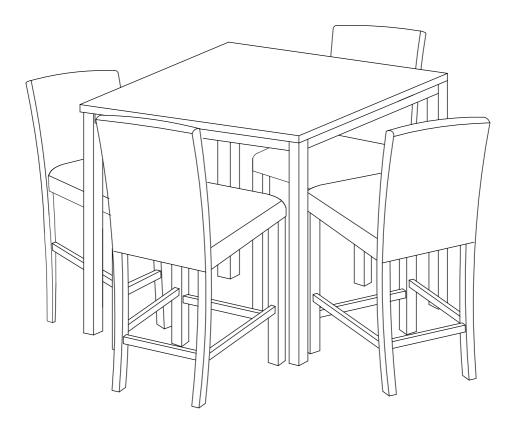

## ASSEMBLY INSTRUCTIONS

## ITEM NO. FB3037HAY-PT-5PK

ASSEMBLY TIPS:

- 1. Remove hardware from box and sort by size.
- 2. Please check to see that all hardware and parts are present prior to start of assembly.

3. Please follow attached instructions in the same sequence as numbered to assure fast & easy assembly.

| Part List                                                                   |         |                         |       |     | Hardware List |                      |        |  |
|-----------------------------------------------------------------------------|---------|-------------------------|-------|-----|---------------|----------------------|--------|--|
| NO.                                                                         | DIAGRAM | PART NAME               | Q'ty  | NO. | DIAGRAM       | PART NAME            | Q'ty   |  |
| #1                                                                          |         | Table Top               | 1 pc  | #A  |               | Bolt 5/16" x 2-1/2"  | 8 pcs  |  |
| #2                                                                          |         | Table Legs              | 4 pcs | #B  | Ø             | Spring washer Ø5/16" | 8 pcs  |  |
| #3                                                                          |         | Back frame with cushion | 4 pcs | #C  | $\bigcirc$    | Flat washer Ø5/16"   | 8 pcs  |  |
| #4                                                                          |         | Seat frame with cushion | 4 pcs | #D  |               | Allen key M5         | 1 pc   |  |
| #5                                                                          |         | Front Legs              | 8 pcs | #E  |               | Bolt 5/16" x 3"      | 16 pcs |  |
|                                                                             |         |                         |       | #F  |               | Bolt 5/16" x 2-1/4"  | 16 pcs |  |
| #6                                                                          |         | Front Stretcher         | 8 pcs | #G  |               | Bolt 5/16" x 1-3/4"  | 4 pcs  |  |
| #7                                                                          |         | Left Stretcher          | 8 pcs | #H  | Ø             | Spring washer Ø5/16" | 36 pcs |  |
| #8                                                                          |         | Right Stretcher         | 8 pcs | #1  |               | Flat washer Ø5/16"   | 36 pcs |  |
|                                                                             |         |                         |       | #J  | \ <i>\\</i>   | Screw #8 x 1.75"     | 24 pcs |  |
|                                                                             | #1、     | $\sim$                  |       | #K  |               | Allen key M5         | 4 pcs  |  |
| $\begin{array}{c} \\ \\ \\ \\ \\ \\ \\ \\ \\ \\ \\ \\ \\ \\ \\ \\ \\ \\ \\$ |         |                         |       |     |               |                      |        |  |