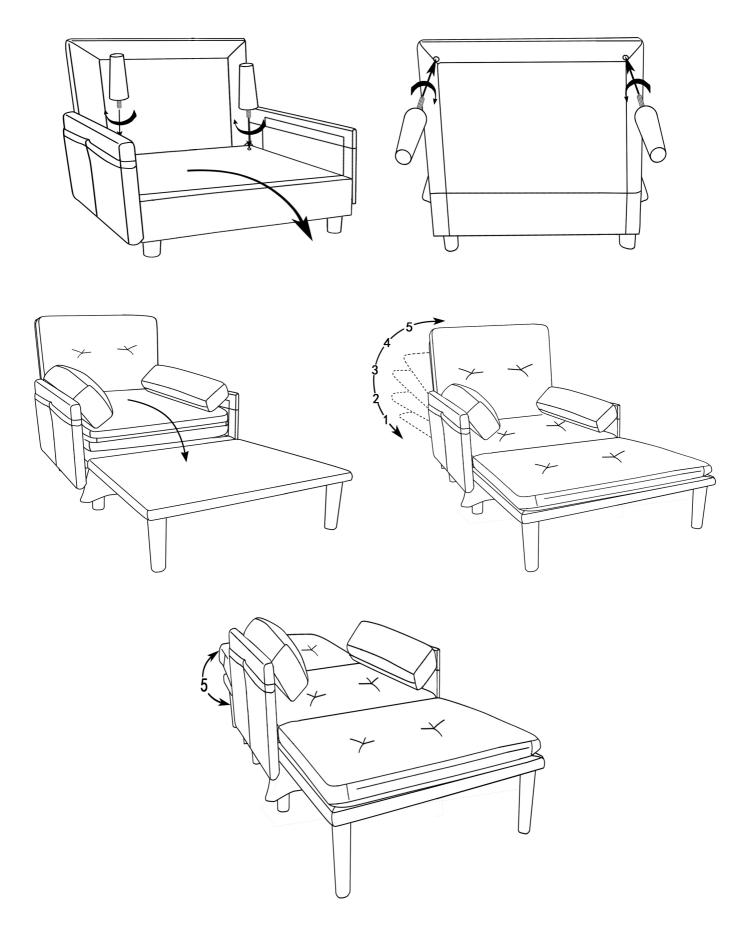

--------------------------|-----|
| A     |         | seater<br>with<br>adjustable<br>backrest | 1   |
| В     |         | arm                                      | 2   |
| С     | + + +   | Seat<br>Cushion                          | 1   |
| D     |         | Back<br>Cushion                          | 1   |
| E     |         | Arm<br>Cushion                           | 2   |
| F     |         | Leg                                      | 8   |

#### **BEFORE BEGINNING ASSEMBLY:**

- Read instructions cover to cover
- Have two adults on hand for assembly
- Do NOT assemble on flooring or carpet. Assemble on a clean non-marring surface (ex: packing foam)
- Save all packaging until assembly is complete

## ASSEMBLY STEPS

### STEP 1



### STEP 2



STEP 3 -1 Sofa Chair



#### STEP 3 -2 Bed



## **ASSEMBLY STEPS**

STEP 3 -3 L-shape sofa



STEP 3 -4 Bed Set