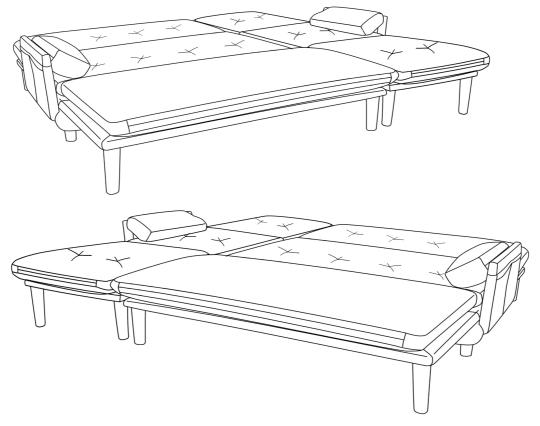

r>adjustable<br>backrest | 1   |
| В     |         | arm                                      | 2   |
| С     | + + +   | Seat<br>Cushion                          | 1   |
| D     |         | Back<br>Cushion                          | 1   |
| E     |         | Arm<br>Cushion                           | 2   |
| F     |         | Leg                                      | 8   |

#### **BEFORE BEGINNING ASSEMBLY:**

- Read instructions cover to cover
- Have two adults on hand for assembly
- Do NOT assemble on flooring or carpet. Assemble on a clean non-marring surface (ex: packing foam)
- Save all packaging until assembly is complete

## ASSEMBLY STEPS

### STEP 1



### STEP 2



STEP 3 -1 Sofa Chair



#### STEP 3 -2 Bed



## **ASSEMBLY STEPS**

STEP 3 -3 L-shape sofa



STEP 3 -4 Bed Set