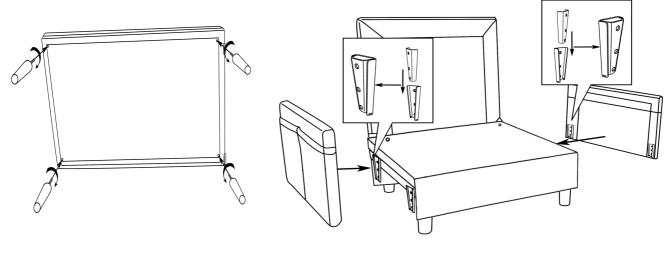

| QTY |
|-------|---------|------------------------------------------|-----|
| A     |         | seater<br>with<br>adjustable<br>backrest | 1   |
| В     |         | arm                                      | 2   |
| С     | + + +   | Seat<br>Cushion                          | 1   |
| D     |         | Back<br>Cushion                          | 1   |
| E     |         | Arm<br>Cushion                           | 2   |
| F     |         | Leg                                      | 8   |

#### **BEFORE BEGINNING ASSEMBLY:**

- Read instructions cover to cover
- Have two adults on hand for assembly
- Do NOT assemble on flooring or carpet. Assemble on a clean non-marring surface (ex: packing foam)
- Save all packaging until assembly is complete

## ASSEMBLY STEPS

### STEP 1



### STEP 2



STEP 3 -1 Sofa Chair



#### STEP 3 -2 Bed



## **ASSEMBLY STEPS**

STEP 3 -3 L-shape sofa



STEP 3 -4 Bed Set