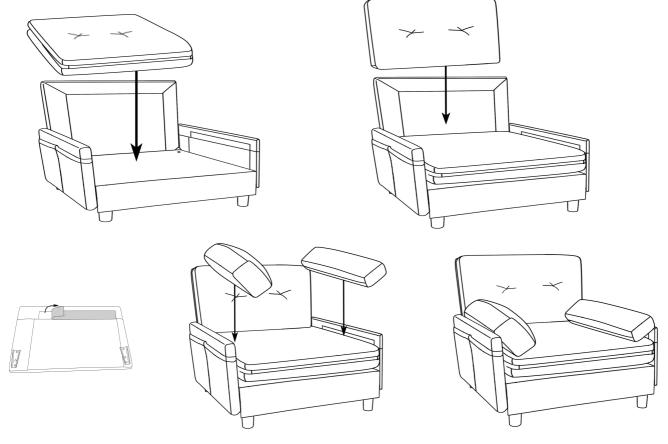

-----|------------------------------------------|-----|
| A     |         | seater<br>with<br>adjustable<br>backrest | 1   |
| В     |         | arm                                      | 2   |
| С     | + + +   | Seat<br>Cushion                          | 1   |
| D     |         | Back<br>Cushion                          | 1   |
| E     |         | Arm<br>Cushion                           | 2   |
| F     |         | Leg                                      | 8   |

#### **BEFORE BEGINNING ASSEMBLY:**

- Read instructions cover to cover
- Have two adults on hand for assembly
- Do NOT assemble on flooring or carpet. Assemble on a clean non-marring surface (ex: packing foam)
- Save all packaging until assembly is complete

## ASSEMBLY STEPS

### STEP 1



### STEP 2



STEP 3 -1 Sofa Chair



#### STEP 3 -2 Bed



## **ASSEMBLY STEPS**

STEP 3 -3 L-shape sofa



STEP 3 -4 Bed Set