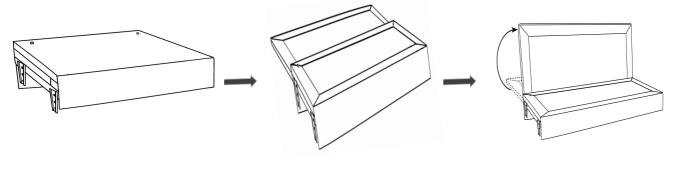

| QTY |
|-------|---------|------------------------------------------|-----|
| A     |         | seater<br>with<br>adjustable<br>backrest | 1   |
| В     |         | arm                                      | 2   |
| С     | + + +   | Seat<br>Cushion                          | 1   |
| D     |         | Back<br>Cushion                          | 1   |
| E     |         | Arm<br>Cushion                           | 2   |
| F     |         | Leg                                      | 8   |

#### **BEFORE BEGINNING ASSEMBLY:**

- Read instructions cover to cover
- Have two adults on hand for assembly
- Do NOT assemble on flooring or carpet. Assemble on a clean non-marring surface (ex: packing foam)
- Save all packaging until assembly is complete

## ASSEMBLY STEPS

### STEP 1



### STEP 2



STEP 3 -1 Sofa Chair



#### STEP 3 -2 Bed



## **ASSEMBLY STEPS**

STEP 3 -3 L-shape sofa



STEP 3 -4 Bed Set