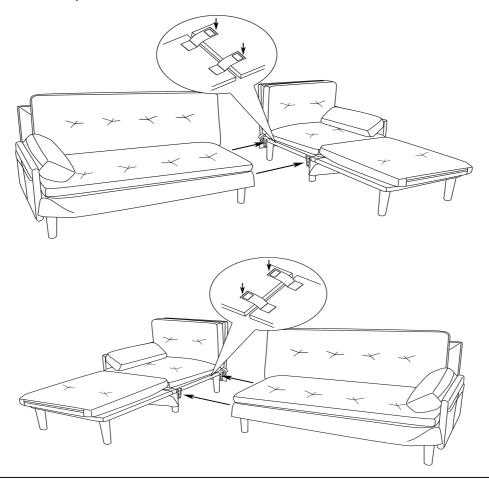

#### STEP 3 -2 Bed

## **ASSEMBLY STEPS**

STEP 3 -3 L-shape sofa

STEP 3 -4 Bed Set