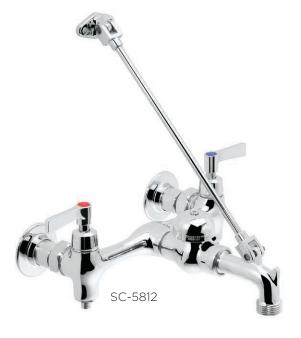

# Commander® Service Sink Faucet

### **MODELS:**

□ SC-5812: Polished chrome plated Commander service sink

☐ SC-5812-RCP: Rough chrome plated Commander service sink

#### **FEATURES:**

- Chrome plated cast brass Commander service sink fitting with 1/4 turn ceramic cartridges.
- Integral stops. Cast brass nozzle with 3/4 in. hose thread and pail hook.
- Brass vacuum breaker.
- Brass top brace assembly with wall flange and mounting screws.
- Distance from finished wall to nozzle outlet is 9 in.
- 8 in. centers with adjustable threaded brass wall flanges provide +/- 1/4 in. adjustments.
- 1/2 in. NPTF inlets.
- Vandal-resistant lever handles with color-coded indexes.