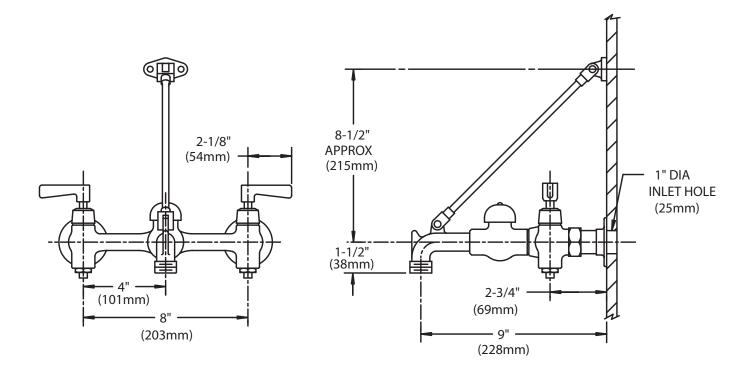

#### **FEATURES:**

- Chrome plated cast brass Commander service sink fitting with 1/4 turn ceramic cartridges.
- Integral stops. Cast brass nozzle with 3/4 in. hose thread and pail hook.
- Brass vacuum breaker.
- Brass top brace assembly with wall flange and mounting screws.
- Distance from finished wall to nozzle outlet is 9 in.
- 8 in. centers with adjustable threaded brass wall flanges provide +/- 1/4 in. adjustments.
- 1/2 in. NPTF inlets.
- Vandal-resistant lever handles with color-coded indexes.

# **WARRANTY:**

• 5 Year Limited (commerical use)

DIMENSIONS: NOTE: 1. All dimensions are in inches (millimeters) unless otherwise specified and are subject to change without notice. 2. All inlets are 1/2" NPT female.