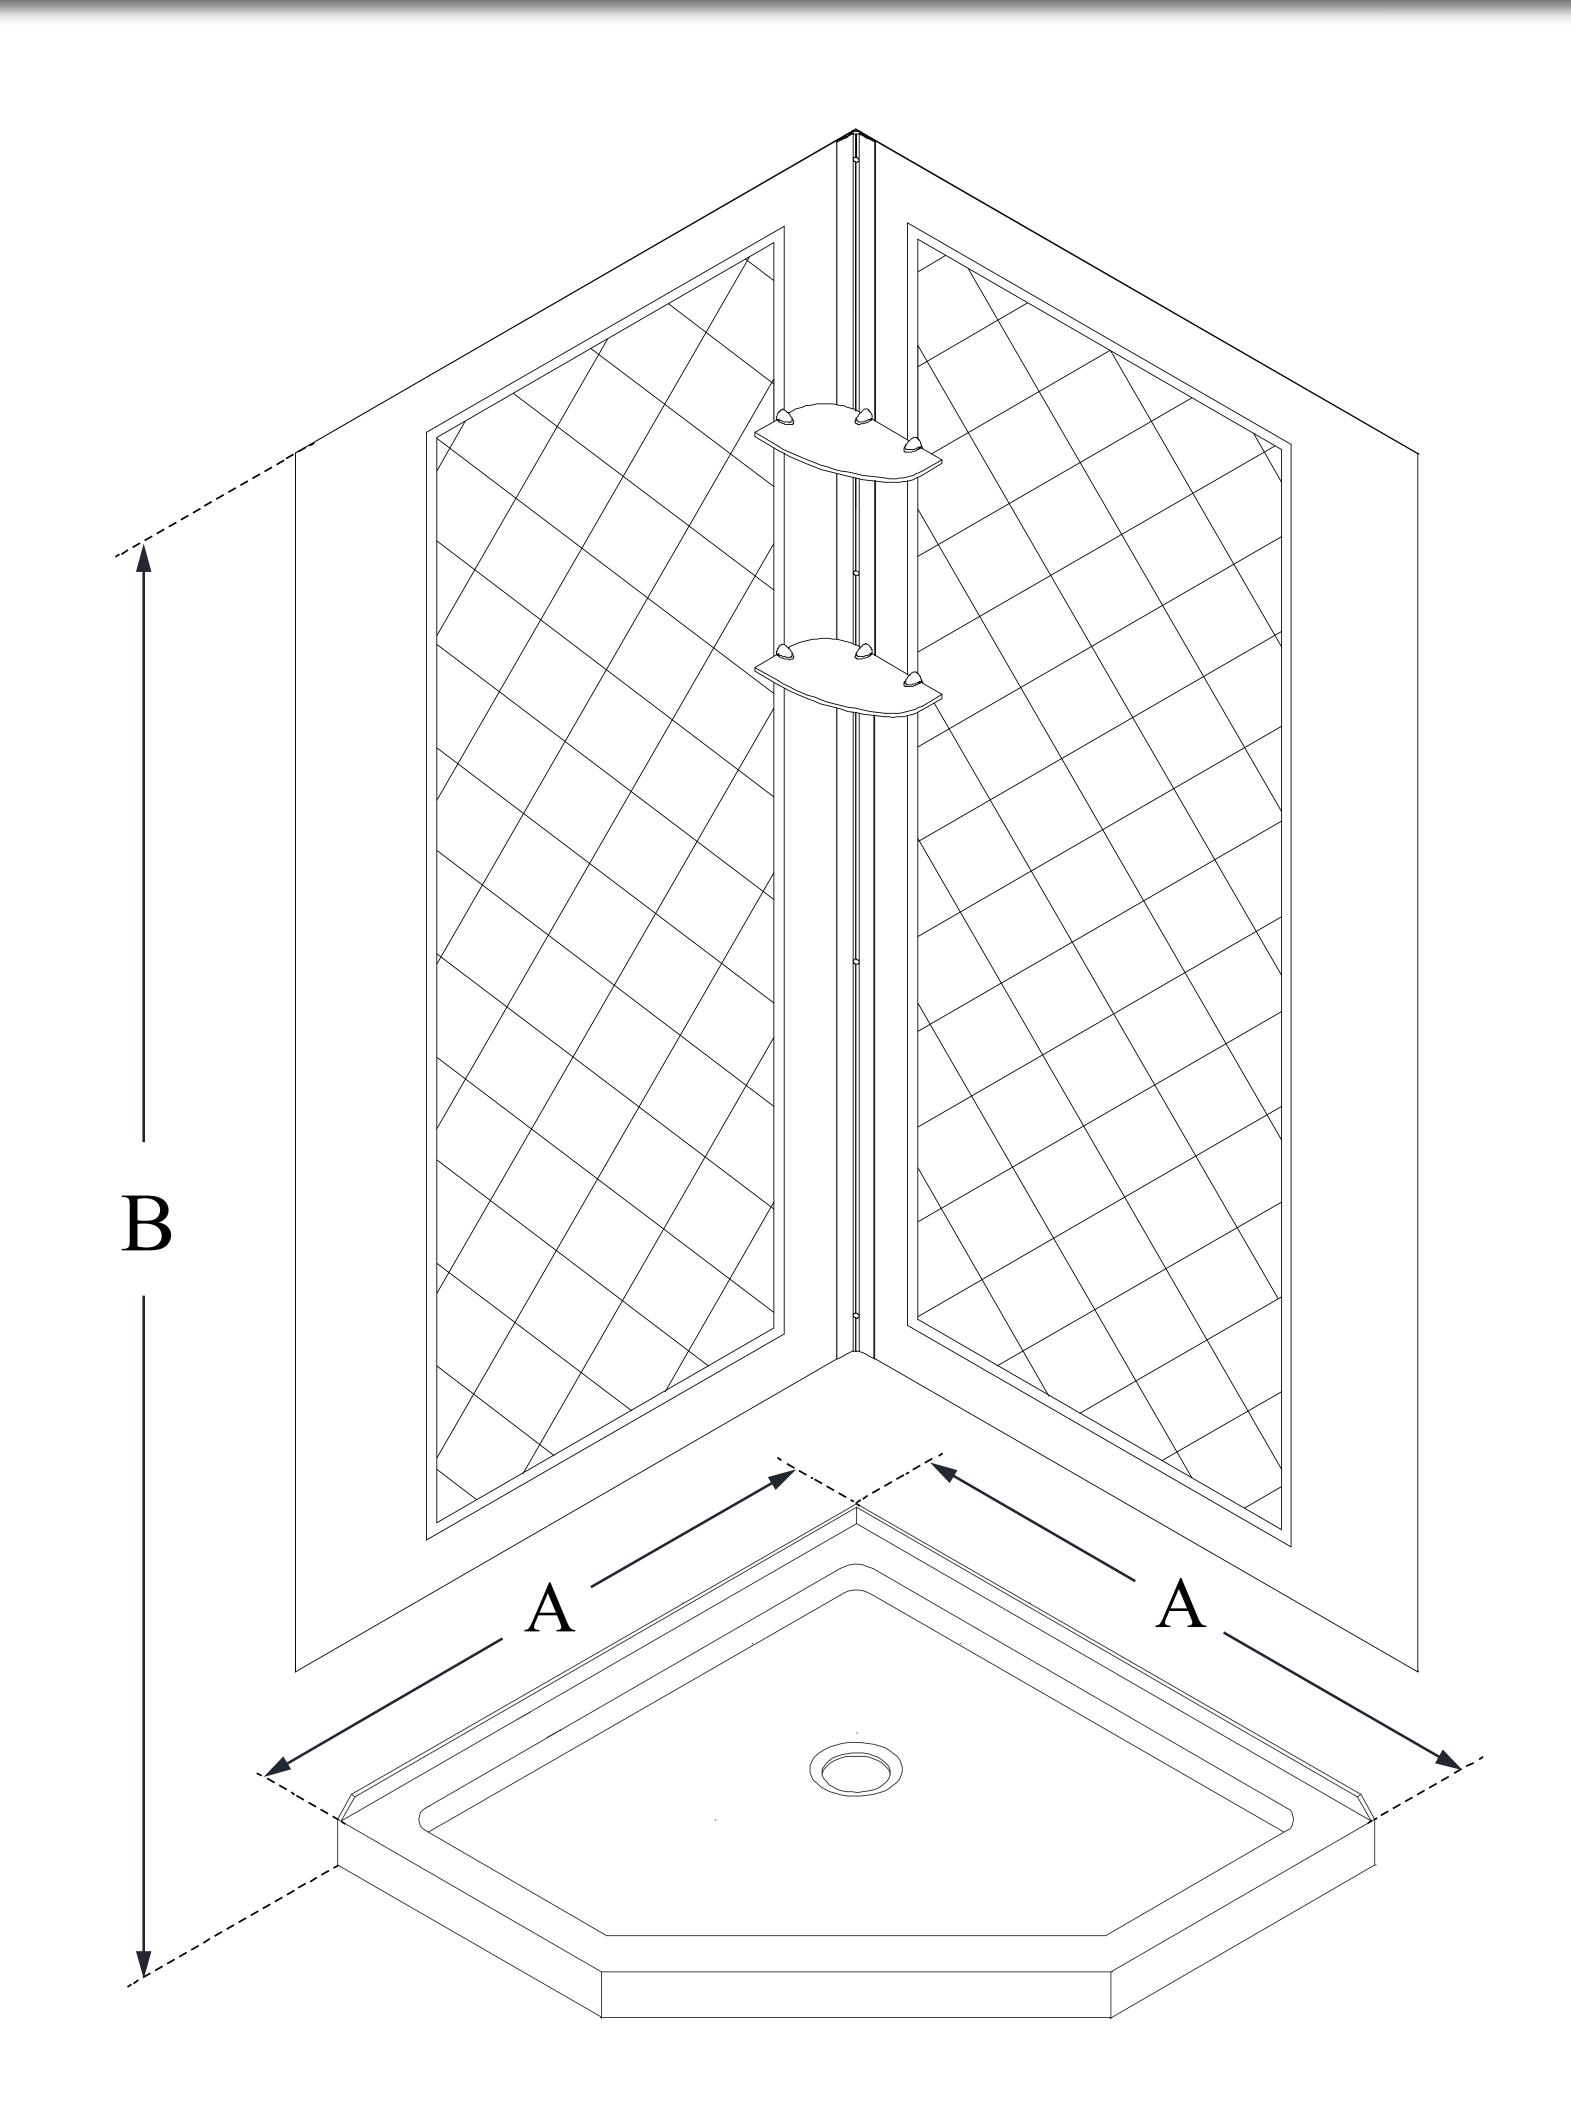

## **DL-6047** QWALL-4

DreamLine 42 in. x 42 in. x 76 3/4 in. H SlimLine Neo-Angle Shower **Base and QWALL-4 Acrylic Backwall Kit** 

### CONFIGURATION **DIMENSIONS:**

| A: 42"           |  |
|------------------|--|
| KIT WIDTH        |  |
| B: 76 3/4"       |  |
| KIT HEIGHT       |  |
| G: 42"           |  |
| <b>KIT DEPTH</b> |  |