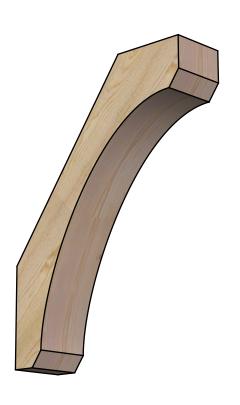

## BRC06X22X30LEC00RDF

6"W X 22"D X 30"H LEGACY ROUGH SAWN BRACE, DOUGLAS FIR

**FRONT** 

**EKENA MILLWORK** 2300 WEST MAIN ST. CLARKSVILLE, TX 75426 TOLL FREE: 866-607-0453 WWW.EKENAMILLWORK.COM