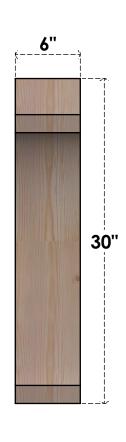

## BRC06X22X30LEC00RDF

6"W X 22"D X 30"H LEGACY ROUGH SAWN BRACE, DOUGLAS FIR

**FRONT** 

**EKENA MILLWORK** 2300 WEST MAIN ST. CLARKSVILLE, TX 75426 TOLL FREE: 866-607-0453 WWW.EKENAMILLWORK.COM