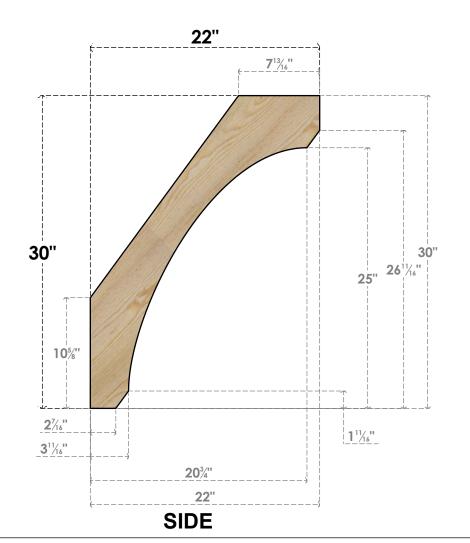

## BRC06X22X30LEC00RDF

6"W X 22"D X 30"H LEGACY ROUGH SAWN BRACE, DOUGLAS FIR

**FRONT** 

**EKENA MILLWORK** 2300 WEST MAIN ST. CLARKSVILLE, TX 75426 TOLL FREE: 866-607-0453 WWW.EKENAMILLWORK.COM