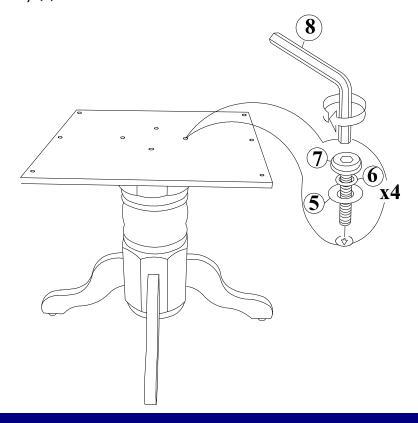

## STEP 3

Put the plates on top of the pedestals (B) with Bolts (7), washers 5) and (6) as shown below. Tighten with Allen key (8).