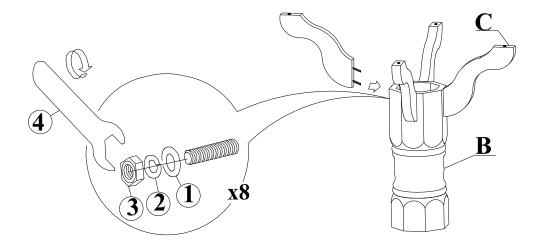

## STEP 1

Attach Legs (C) to column (B) by using Nuts (3), and Washers (2) and (1). Tighten with Wrench (4) as shown below.

## **HARDWARE LIST**

When unpacking, please be careful not to discard any parts with the packaging. Before continuing, please make sure you have all of the following hardware:

| NO | Description                  | Qty | Sketch | NO | Description                 | Qty | Sketch |
|----|------------------------------|-----|--------|----|-----------------------------|-----|--------|
| 1  | Flat washer<br>( Φ8.5xΦ19mm) | 8   |        | 2  | Lock washer<br>(Ф8.5хФ13mm) | 8   |        |
| 3  | Hexagon nut<br>(M8x13mm)     | 8   |        | 4  | Wrench<br>(M13mm)           | 1   |        |
| 5  | Flat washer<br>( Φ6.5xΦ13mm) | 4   |        | 6  | Lock washer<br>( Фб.5хФ9mm) | 4   |        |
| 7  | Bolt<br>(M6x35mm)            | 4   |        | 8  | Allen key (4mm)             | 1   |        |