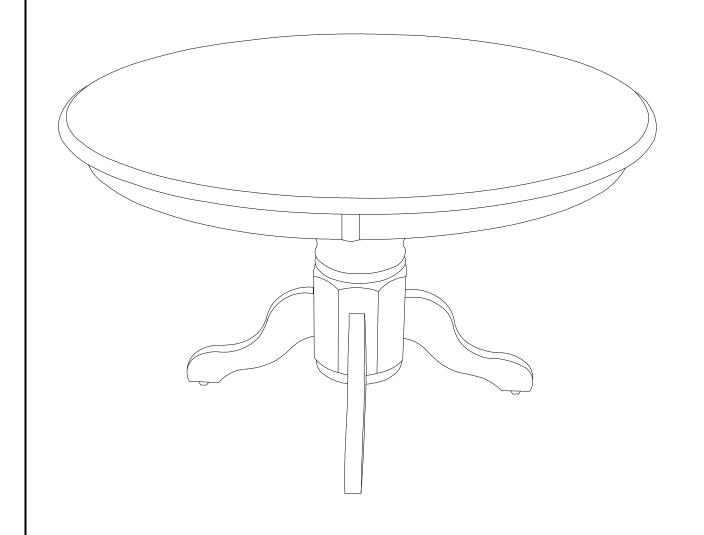

## **ASSEMBLY INSTRUCTIONS**

Description :SHELTON 42" ROUND TABLE WITH SINGLE PEDESTAL

Dimension : Φ42xH.30"

Cube Size : 44"x44" x4" NW: 37.4 LBS

(Top) GW: 44 LBS

Cube Size : 27.1"x10.2"x8.8" NW: 19.8 LBS

(Pedestal) GW: 23.1 LBS

SHELTON 42" ROUND TABLE WITH SINGLE PEDESTAL

#### **PART LIST**

When unpacking, please be careful not to discard any parts with the packaging. Before continuing, please make sure you have the following parts:

| NO | Description | Qty | Sketch | NO | Description        | Qty | Sketch |
|----|-------------|-----|--------|----|--------------------|-----|--------|
| А  | Тор         | 1   |        | В  | Pedestal<br>column | 1   |        |
| С  | Leg         | 4   |        |    |                    |     |        |