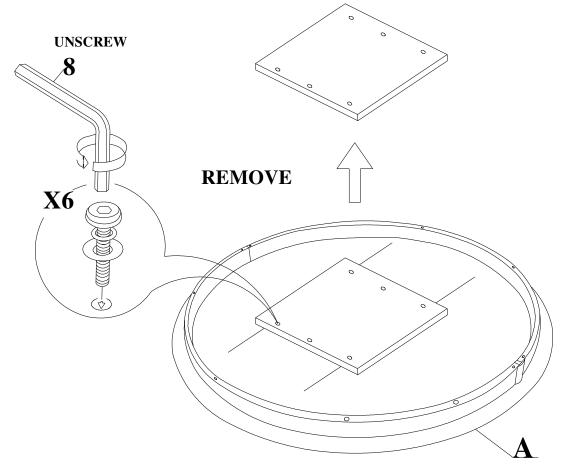

# STEP 2

Use the Allen key (8) to loosen the bolts, and take off the plate underneath of the table top.