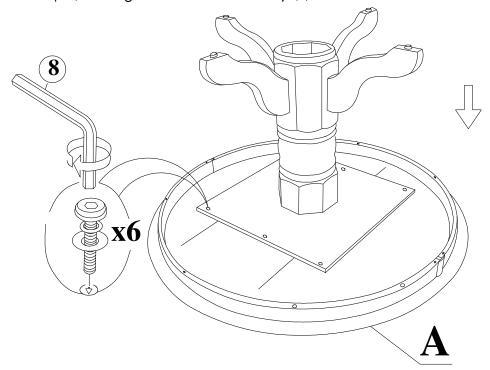

# STEP 2

Use the Allen key (8) to loosen the bolts, and take off the plate underneath of the table top.

## STEP 3

Put the plates on top of the pedestals (B) with Bolts (7), washers 5) and (6) as shown below. Tighten with Allen key (8).