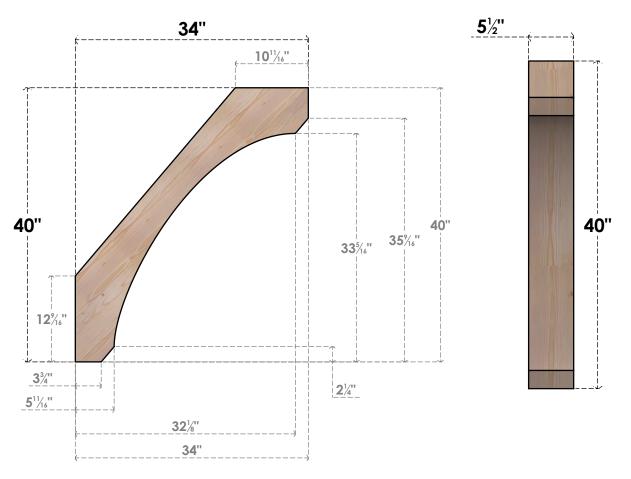

## BRC06X34X40LEC00SDF

5 1/2"W X 34"D X 40"H LEGACY SMOOTH BRACE, DOUGLAS FIR

SIDE **FRONT** 

**EKENA MILLWORK** 2300 WEST MAIN ST. CLARKSVILLE, TX 75426 TOLL FREE: 866-607-0453 WWW.EKENAMILLWORK.COM