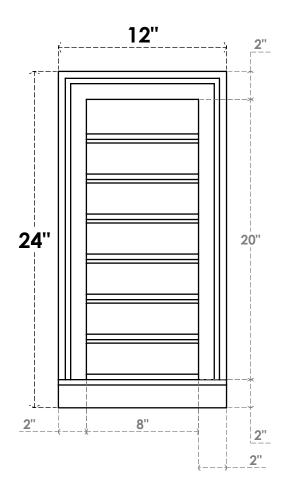

## **GVPVE12X2403SF**

12"W X 24"H RECTANGLE SURFACE MOUNT PVC GABLE VENT: FUNCTIONAL, W/ 2"W X 2"P **BRICKMOULD SILL FRAME** 

**VENTING AREA: 12 SQ IN** LOUVER HEIGHT: 2 7/8"

LOUVER QTY: 7

**FRONT** 

SIDE

EKENA MILLWORK 2300 WEST MAIN ST. CLARKSVILLE, TX 75426 TOLL FREE: 866-607-0453 WWW.EKENAMILLWORK.COM