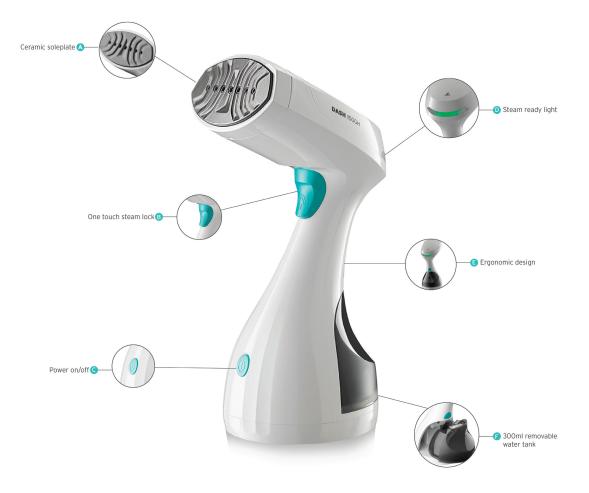

## HAND-HELD GARMENT STEAMER

The Dash 150GH is a powerful lightweight garment steamer with the added functionality of a ceramic soleplate for pressing touch ups. Generous volumes of dry steam are produced and delivered with a pump system to penetrate fabric safely and effectively. The Dash 150GH can be refilled while in use for limited downtime. Just add water!

The consistent steam delivered with the Dash 150GH reduces time spent caring for garments, allowing for more time between dry cleaning visits to save money and even manages small pressing jobs with ease. Heats up in 30 seconds. Pssst! The Dash 150GH travels well too. Preventing typical hotel iron mishaps on precious wardrobe items. A good choice for quilting and sewing retreats too!

I

| 120V<br>1.3 cups                            | 300 ml                | POWERFUL.<br>PORTABLE.<br>GARMENT<br>CARE. | CERAMIC SOLEPLATE                                                                                                                                                                                                                                                                                                                                                                                                                                                                                                                                                                                                                                                                                                                                                                                                                                                                                                                                                                                                                                                                                                                                                                                                                                                                                                                                                                                                                                                                                                                                                                                                                                                                                                                                                                                                                                                                                                                                                                                                                                                                                                              |
|---------------------------------------------|-----------------------|--------------------------------------------|--------------------------------------------------------------------------------------------------------------------------------------------------------------------------------------------------------------------------------------------------------------------------------------------------------------------------------------------------------------------------------------------------------------------------------------------------------------------------------------------------------------------------------------------------------------------------------------------------------------------------------------------------------------------------------------------------------------------------------------------------------------------------------------------------------------------------------------------------------------------------------------------------------------------------------------------------------------------------------------------------------------------------------------------------------------------------------------------------------------------------------------------------------------------------------------------------------------------------------------------------------------------------------------------------------------------------------------------------------------------------------------------------------------------------------------------------------------------------------------------------------------------------------------------------------------------------------------------------------------------------------------------------------------------------------------------------------------------------------------------------------------------------------------------------------------------------------------------------------------------------------------------------------------------------------------------------------------------------------------------------------------------------------------------------------------------------------------------------------------------------------|
| 1500W<br>1<br>25 g per minute               |                       |                                            | A Or                                                                                                                                                                                                                                                                                                                                                                                                                                                                                                                                                                                                                                                                                                                                                                                                                                                                                                                                                                                                                                                                                                                                                                                                                                                                                                                                                                                                                                                                                                                                                                                                                                                                                                                                                                                                                                                                                                                                                                                                                                                                                                                           |
| 10 amps                                     |                       | ONE TOUCH STEAM LOCK                       | STEAM READY LIGHT                                                                                                                                                                                                                                                                                                                                                                                                                                                                                                                                                                                                                                                                                                                                                                                                                                                                                                                                                                                                                                                                                                                                                                                                                                                                                                                                                                                                                                                                                                                                                                                                                                                                                                                                                                                                                                                                                                                                                                                                                                                                                                              |
| 8'                                          |                       |                                            | Contraction of the second seco |
| 3.0 lb                                      | 1.37 kg               |                                            |                                                                                                                                                                                                                                                                                                                                                                                                                                                                                                                                                                                                                                                                                                                                                                                                                                                                                                                                                                                                                                                                                                                                                                                                                                                                                                                                                                                                                                                                                                                                                                                                                                                                                                                                                                                                                                                                                                                                                                                                                                                                                                                                |
| 3.4 lb                                      | 1.56 kg               |                                            |                                                                                                                                                                                                                                                                                                                                                                                                                                                                                                                                                                                                                                                                                                                                                                                                                                                                                                                                                                                                                                                                                                                                                                                                                                                                                                                                                                                                                                                                                                                                                                                                                                                                                                                                                                                                                                                                                                                                                                                                                                                                                                                                |
| 13.5" x 11.7" x 28"                         | 34.3 x 29.7 x 71.1 cm | 300ML REMOVABLE<br>WATER TANK.             | EVERYTHING INCLUDED,<br>JUST ADD WATER.                                                                                                                                                                                                                                                                                                                                                                                                                                                                                                                                                                                                                                                                                                                                                                                                                                                                                                                                                                                                                                                                                                                                                                                                                                                                                                                                                                                                                                                                                                                                                                                                                                                                                                                                                                                                                                                                                                                                                                                                                                                                                        |
| 17.6" x 13.3" x 32.5" 44.7 x 33.8 x 82.6 cm |                       |                                            | Roman                                                                                                                                                                                                                                                                                                                                                                                                                                                                                                                                                                                                                                                                                                                                                                                                                                                                                                                                                                                                                                                                                                                                                                                                                                                                                                                                                                                                                                                                                                                                                                                                                                                                                                                                                                                                                                                                                                                                                                                                                                                                                                                          |
| China                                       |                       |                                            | C RELIABLE DASH SOCH                                                                                                                                                                                                                                                                                                                                                                                                                                                                                                                                                                                                                                                                                                                                                                                                                                                                                                                                                                                                                                                                                                                                                                                                                                                                                                                                                                                                                                                                                                                                                                                                                                                                                                                                                                                                                                                                                                                                                                                                                                                                                                           |
| cETLus                                      |                       |                                            |                                                                                                                                                                                                                                                                                                                                                                                                                                                                                                                                                                                                                                                                                                                                                                                                                                                                                                                                                                                                                                                                                                                                                                                                                                                                                                                                                                                                                                                                                                                                                                                                                                                                                                                                                                                                                                                                                                                                                                                                                                                                                                                                |
| 1 Year Limited                              |                       |                                            | STORAGE BAG                                                                                                                                                                                                                                                                                                                                                                                                                                                                                                                                                                                                                                                                                                                                                                                                                                                                                                                                                                                                                                                                                                                                                                                                                                                                                                                                                                                                                                                                                                                                                                                                                                                                                                                                                                                                                                                                                                                                                                                                                                                                                                                    |