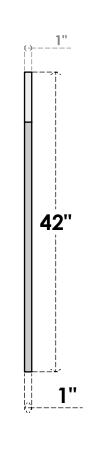

## GVPOL14X4201SF

14"W X 42"H HALF OCTAGON TOP LEFT SURFACE MOUNT PVC GABLE VENT: FUNCTIONAL, W/ 3-1/2"W X 1"P STANDARD FRAME

**VENTING AREA: 20.44 SQ IN** LOUVER HEIGHT: 2 3/4" LOUVER QTY: 13

**FRONT** 

SIDE

EKENA MILLWORK 2300 WEST MAIN ST. CLARKSVILLE, TX 75426 TOLL FREE: 866-607-0453 WWW.EKENAMILLWORK.COM