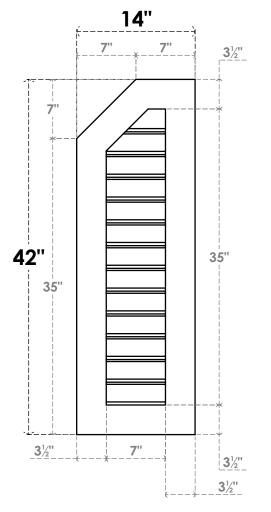

## GVPOL14X4201SF

14"W X 42"H HALF OCTAGON TOP LEFT SURFACE MOUNT PVC GABLE VENT: FUNCTIONAL, W/ 3-1/2"W X 1"P STANDARD FRAME

**VENTING AREA: 20.44 SQ IN** LOUVER HEIGHT: 2 3/4" LOUVER QTY: 13

**FRONT** 