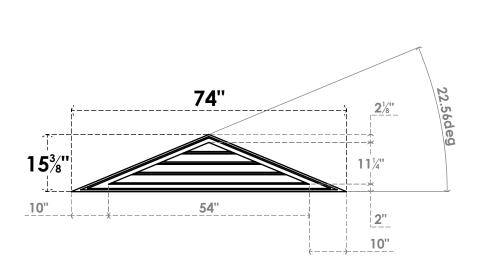

## GVPTR74X1502SF

74"W X 15-3/8"H TRIANGLE SURFACE MOUNT PVC GABLE VENT 5/12 PITCH: FUNCTIONAL, W/ 2"W X 1-1/2"P BRICKMOULD FRAME

**VENTING AREA: 20.23 SQ IN** LOUVER HEIGHT: 2 3/4"

LOUVER QTY: 4

**FRONT** 