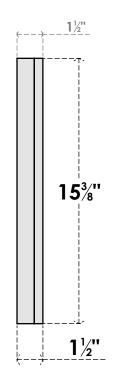

## GVPTR74X1502SF

74"W X 15-3/8"H TRIANGLE SURFACE MOUNT PVC GABLE VENT 5/12 PITCH: FUNCTIONAL, W/ 2"W X 1-1/2"P BRICKMOULD FRAME

**VENTING AREA: 20.23 SQ IN** LOUVER HEIGHT: 2 3/4"

LOUVER QTY: 4

**FRONT** 

SIDE

**NOTES** 

1. INSTALLATION TO BE COMPLETED IN ACCORDANCE WITH MANUFACTURER'S SPECIFICATIONS. 2. DRAWING MAY NOT BE TO SCALE

3. THIS DRAWING IS INTENDED FOR DESIGN AND PLANNING PURPOSES ONLY.

4. ALL INFORMATION CONTAINED HEREIN WAS CURRENT AT THE TIME OF DEVELOPMENT BUT MUST BE REVIEWED AND APPROVED BY THE PRODUCT MANUFACTURER TO BE CONSIDERED ACCURATE.