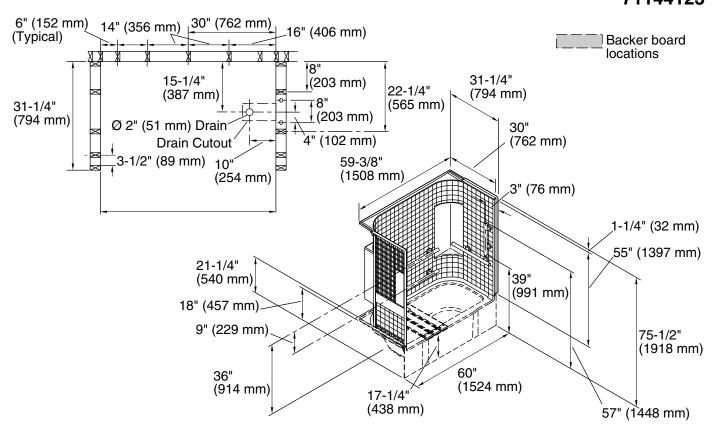

# 60" x 30" ADA Tile Wall Set with Grab Bars 71144123

#### **Technical Information**

All product dimensions are nominal.

Installation: Three-wall alcove

Maximum door height: 56-3/4" (1441 mm)

Maximum door width: 56-1/2" (1435 mm)