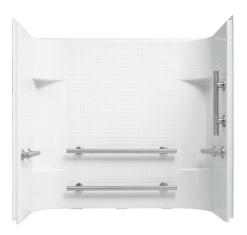

### **Accord®**

60" x 30" ADA Tile Wall Set with Grab Bars

#### **Features**

- Vikrell material.
- Right-hand design.
- Pivot snap-together modular design.
- Tile look.
- No caulk required.
- Corner shelves.
- Stainless steel grab bars.
- Must be installed with Accord bath (71141114 or 71141124)