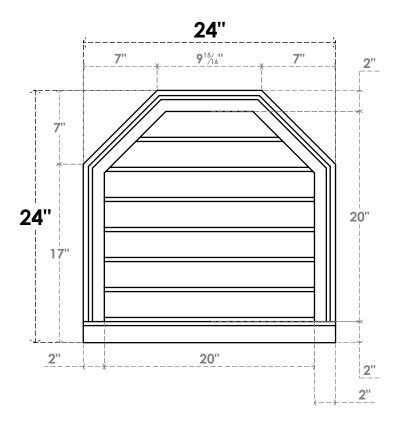

## **GVPOT24X2403SN**

24"W X 24"H OCTAGONAL TOP SURFACE MOUNT PVC GABLE VENT: NON-FUNCTIONAL, W/ 2"W X 2"P BRICKMOULD SILL FRAME

**FRONT** 

SIDE

LOUVER HEIGHT: 2 7/8"

LOUVER QTY: 7

EKENA MILLWORK 2300 WEST MAIN ST. CLARKSVILLE, TX 75426 TOLL FREE: 866-607-0453 WWW.EKENAMILLWORK.COM