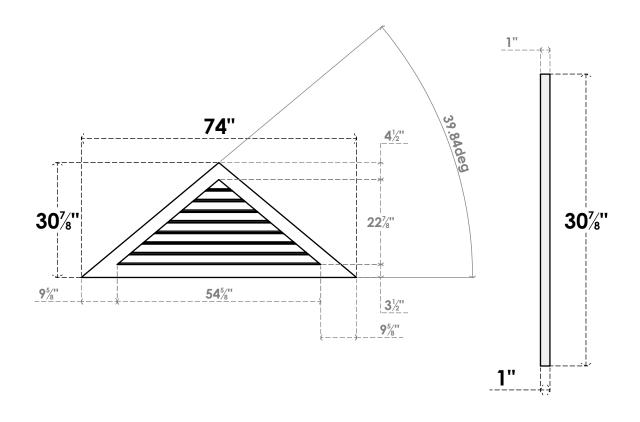

## GVPTR74X3101SF

74"W X 30-7/8"H TRIANGLE SURFACE MOUNT PVC GABLE VENT 10/12 PITCH: FUNCTIONAL, W/ 3-1/2"W X 1"P STANDARD FRAME

**VENTING AREA: 47.85 SQ IN** LOUVER HEIGHT: 2 7/8"

LOUVER QTY: 8

**FRONT** 

SIDE

1. INSTALLATION TO BE COMPLETED IN ACCORDANCE WITH MANUFACTURER'S SPECIFICATIONS. 2. DRAWING MAY NOT BE TO SCALE

3. THIS DRAWING IS INTENDED FOR DESIGN AND PLANNING PURPOSES ONLY.

4. ALL INFORMATION CONTAINED HEREIN WAS CURRENT AT THE TIME OF DEVELOPMENT BUT MUST BE REVIEWED AND APPROVED BY THE PRODUCT MANUFACTURER TO BE CONSIDERED ACCURATE.

5. ARCHITECTURAL GRADE PVC PRODUCTS ARE MADE FROM EXPANDED CELLULAR PVC AND COME NATURALLY WHITE BUT MAY BE

**PAINTED** 

EKENA MILLWORK 2300 WEST MAIN ST. CLARKSVILLE, TX 75426 TOLL FREE: 866-607-0453 WWW.EKENAMILLWORK.COM