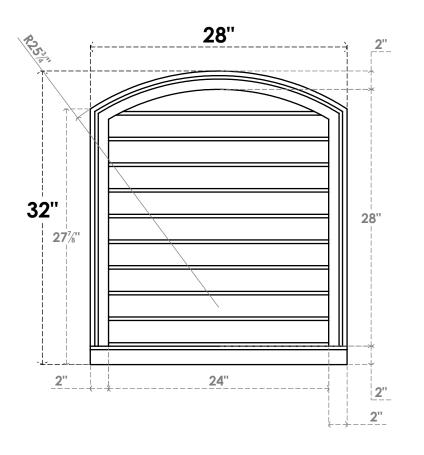

## **GVPAR28X3203SN**

28"W X 32"H ARCH TOP SURFACE MOUNT PVC GABLE VENT: NON-FUNCTIONAL, W/ 2"W X 2"P **BRICKMOULD SILL FRAME** 

**FRONT** 

SIDE

LOUVER HEIGHT: 2 3/4"

LOUVER QTY: 10

**EKENA MILLWORK** 2300 WEST MAIN ST. CLARKSVILLE, TX 75426 TOLL FREE: 866-607-0453 WWW.EKENAMILLWORK.COM