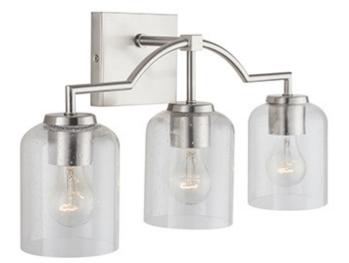

# **3 LIGHT VANITY**

**Brushed Nickel** 

Available Finishes: Brushed Nickel (BN), Bronze (BZ), Matte Black

(MB)

## **DIMENSIONS**

Dimensions: 22"W x 11"H x 6.5"E

Product Weight: 4.5 lbs.

Backplate:  $6"W \times 5"H \times 0.75"E$ 

Junction: Ctr/Top: 2.5"; Ctr/Btm: 8.5"

# **GLASS DESCRIPTION**

Clear Seeded Glass

Glass Dimensions: 4.75"W X 6"H