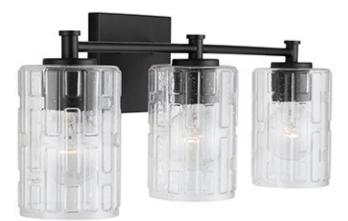

# **3 LIGHT VANITY**

Matte Black

Available Finishes: Aged Brass (AD), Matte Black (MB), Polished

Nickel (PN)

# **GLASS DESCRIPTION**

Clear Embossed Glass

Glass Dimensions: 4.5"W X 6.5"H