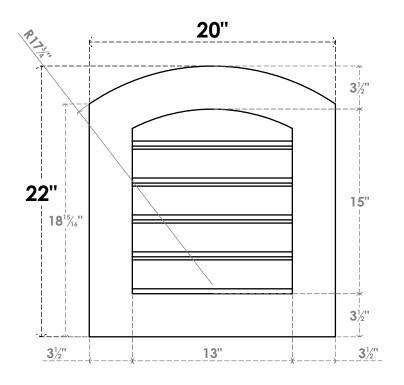

## GVPAR20X2201SF

20"W X 22"H ARCH TOP SURFACE MOUNT PVC GABLE VENT: FUNCTIONAL, W/ 3-1/2"W X 1"P STANDARD FRAME

**FRONT** 

SIDE

**VENTING AREA: 13 SQ IN** 

LOUVER HEIGHT: 3" LOUVER QTY: 5

EKENA MILLWORK 2300 WEST MAIN ST. CLARKSVILLE, TX 75426 TOLL FREE: 866-607-0453 WWW.EKENAMILLWORK.COM