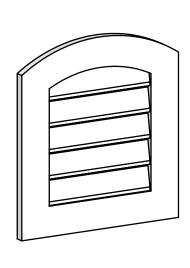

## GVPAR20X2201SF

20"W X 22"H ARCH TOP SURFACE MOUNT PVC GABLE VENT: FUNCTIONAL, W/ 3-1/2"W X 1"P STANDARD FRAME

**FRONT** 

SIDE

**VENTING AREA: 13 SQ IN** 

LOUVER HEIGHT: 3" LOUVER QTY: 5

EKENA MILLWORK 2300 WEST MAIN ST. CLARKSVILLE, TX 75426 TOLL FREE: 866-607-0453 WWW.EKENAMILLWORK.COM