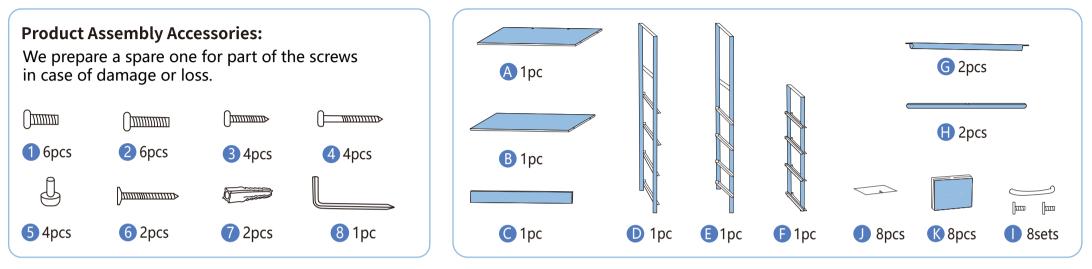

# **Assemble Instruction**

## **Product Assembly Steps:**

Do not tighten the screws until you have complete setup assembly.