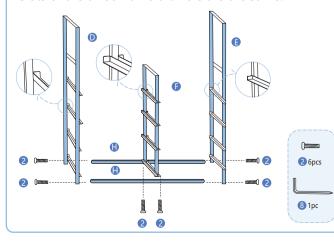

## step1:

1.Secure the frame between the frame and with screws.

2.Fix the frame b to the frame with screws. **Note**: The directions of the baffles at the end of the slots of the three frame drawers are the same.

### step2:

Secure the wood board A to the frame and with screws, and connect the board to frame with screws. Note: Screw is the shortest and should not be overtightened.
 Secure the backboard with screws.