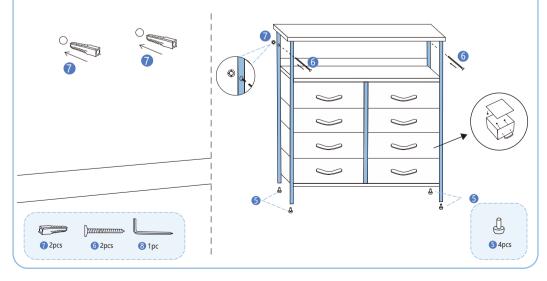

 Image: Constraint of the second se

#### step4:

Install the handle  $\mathbf{0}$  on the drawer  $\mathbf{0}$  with screws, insert the inner board  $\mathbf{0}$ .

#### step5:

Use a power drill to make holes in the wall, insert **7** expansion screws, and fix the dresser with **6** screw.