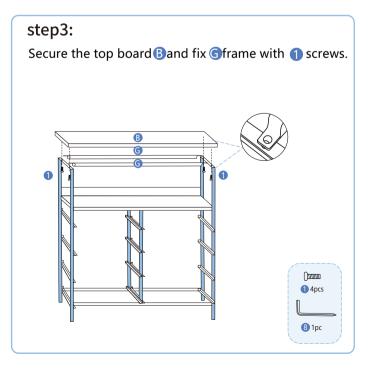

# **Assemble Instruction**

#### ATTENTION: Do not tighten the screws until you have complete setup assembly.

If you have any question about the instructions, please kindly check out the installation video on our link page.



## **Product Assembly Steps:**

Do not tighten the screws until you have complete setup assembly.

## step1:

1.Secure the frame between the frame and with screws.

2.Fix the frame b to the frame with screws. **Note**: The directions of the baffles at the end of the slots of the three frame drawers are the same.



### step2:

Secure the wood board A to the frame and with screws, and connect the board to frame with screws. Note: Screw is the shortest and should not be overtightened.
 Secure the backboard with screws.

 Image: Constraint of the second se



#### step4:

Install the handle  $\mathbf{0}$  on the drawer  $\mathbf{0}$  with screws, insert the inner board  $\mathbf{0}$ .



#### step5:

Use a power drill to make holes in the wall, insert **7** expansion screws, and fix the dresser with **6** screw.



# **Assembly Notes:**

- It is recommended that you categorize the accessories before installation to quickly find the required accessories during installation.
- When assembling the drawer, make drawer bottom handle and the drawer wooden handle remain parallel.
- When install the frame, please make sure that the metal drawer support at the same direction.

# **Matters Needing Attention:**

- Please make sure the weight of the objects you put in the drawers follows the allowed weight standards. Max static load capacity of the table