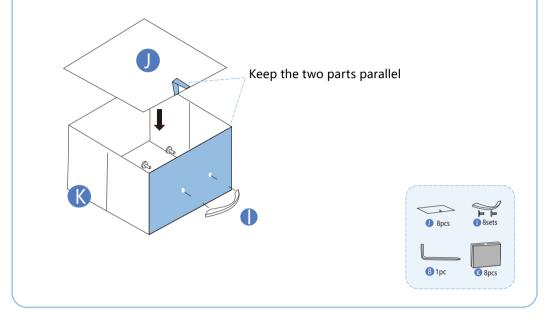

#### step4:

Install the handle  $\mathbf{0}$  on the drawer  $\mathbf{0}$  with screws, insert the inner board  $\mathbf{0}$ .

# **Assembly Notes:**

- It is recommended that you categorize the accessories before installation to quickly find the required accessories during installation.
- When assembling the drawer, make drawer bottom handle and the drawer wooden handle remain parallel.
- When install the frame, please make sure that the metal drawer support at the same direction.