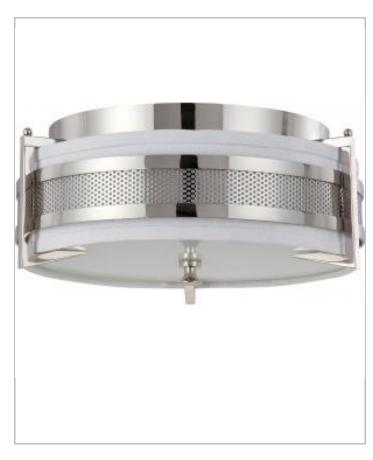

## General

| Finish                    | Polished Nickel |
|---------------------------|-----------------|
| Style                     | Contemporary    |
| Number of Lamps           | 3               |
| Height (in.)              | 6.50            |
| Width (in.)               | 16.00           |
| Indoor or Outdoor Fixture | Indoor          |

| Specifications   |               |
|------------------|---------------|
| Base             | Medium        |
| Bulb Type        | Incandescent  |
| Max Wattage      | 60            |
| Voltage          | 120V          |
| Bulb Included    | No            |
| Fixture Type     | Flush Mount   |
| Fixture Material | Frosted Glass |