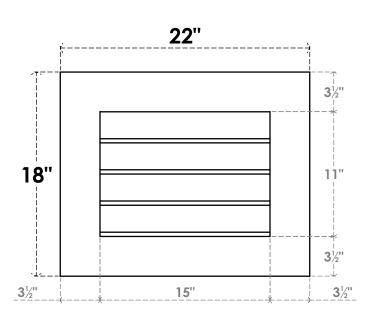

## GVPVE22X1801SN

22"W X 18"H RECTANGLE SURFACE MOUNT PVC GABLE VENT: NON-FUNCTIONAL, W/ 3-1/2"W X 1"P STANDARD FRAME

**FRONT** 

SIDE

LOUVER HEIGHT: 2 3/4"

LOUVER QTY: 4

EKENA MILLWORK 2300 WEST MAIN ST. CLARKSVILLE, TX 75426 TOLL FREE: 866-607-0453 WWW.EKENAMILLWORK.COM