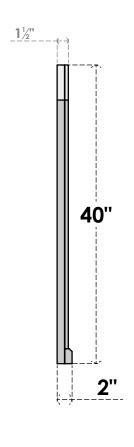

## GVPOT16X4003SF

16"W X 40"H OCTAGONAL TOP SURFACE MOUNT PVC GABLE VENT: FUNCTIONAL, W/ 2"W X 2"P BRICKMOULD SILL FRAME
16"

**VENTING AREA: 35.63 SQ IN** 

LOUVER HEIGHT: 2 3/4"

LOUVER QTY: 13

**FRONT** 

SIDE