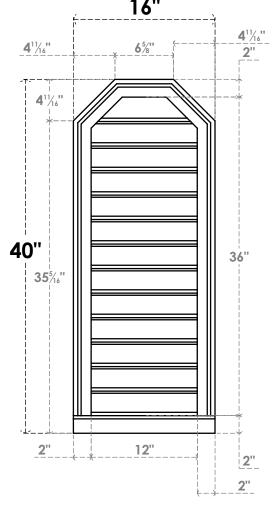

## GVPOT16X4003SF

16"W X 40"H OCTAGONAL TOP SURFACE MOUNT PVC GABLE VENT: FUNCTIONAL, W/ 2"W X 2"P BRICKMOULD SILL FRAME
16"

**VENTING AREA: 35.63 SQ IN** 

LOUVER HEIGHT: 2 3/4"

LOUVER QTY: 13

**FRONT** 

SIDE