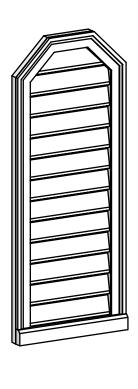

## GVPOT16X4003SF

16"W X 40"H OCTAGONAL TOP SURFACE MOUNT PVC GABLE VENT: FUNCTIONAL, W/ 2"W X 2"P BRICKMOULD SILL FRAME
16"

**VENTING AREA: 35.63 SQ IN** 

LOUVER HEIGHT: 2 3/4"

LOUVER QTY: 13

**FRONT** 

SIDE