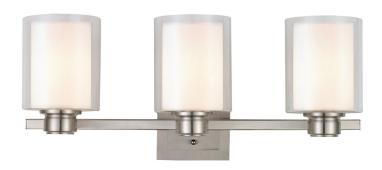

## 3-Light Vanity Light Satin Nickel

N/A

GLASS/SHADE MATERIAL: Glass
GLASS/SHADE TYPE: Clear
GLASS/SHADE COLOR: Clear

LED BRIGHTNESS (LUMENS):

LED COLOR CORRELATED TEMPERATURE (CCT): N/A

LED COLOR RENDERING INDEX (CRI): N/A

LED EFFICACY: N/A

LED AVERAGE RATED LIFE: N/A