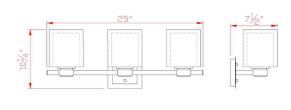

**ASSEMBLED DIMENSIONS:** 10.25"  $H \times 25$ "  $L \times 7.5$ " D

WEIGHT: 9.07 lbs.

**BACKPLATE DIMENSIONS:**  $5.5" \text{ H} \times 5.5" \text{ W}$ 

CANOPY/PLATE DIMENSIONS: N/A

GLASS/SHADE DIMENSIONS:  $6.5" \text{ H} \times 5.5" \text{ L} \times 5.5" \text{ D}$ 