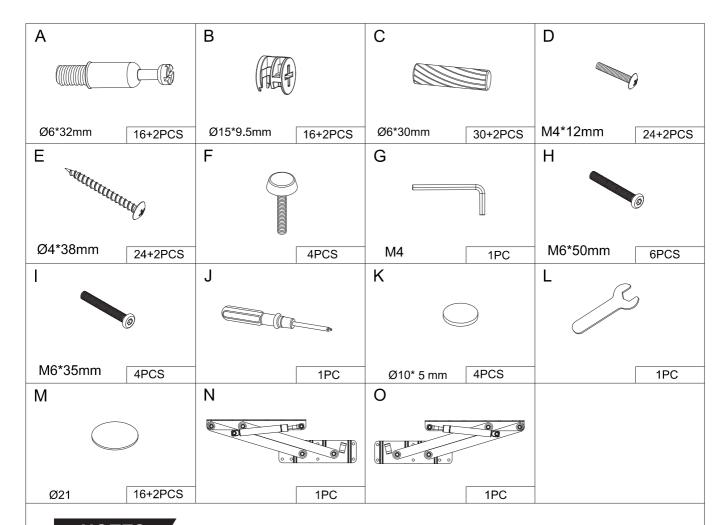

# Parts List(EN)

## Parts List(EN)

| 1 | 1 PC  | 2 | 1 PC  | 3 | 2 PCS |
|---|-------|---|-------|---|-------|
|   |       |   |       |   |       |
| 4 | 2 PCS | 5 | 1 PC  | 6 | 1 PC  |
|   |       |   |       |   |       |
| 7 | 2 PCS | 8 | 2 PCS | 9 | 1 PC  |
|   |       |   |       |   |       |

#### Parts List(EN)