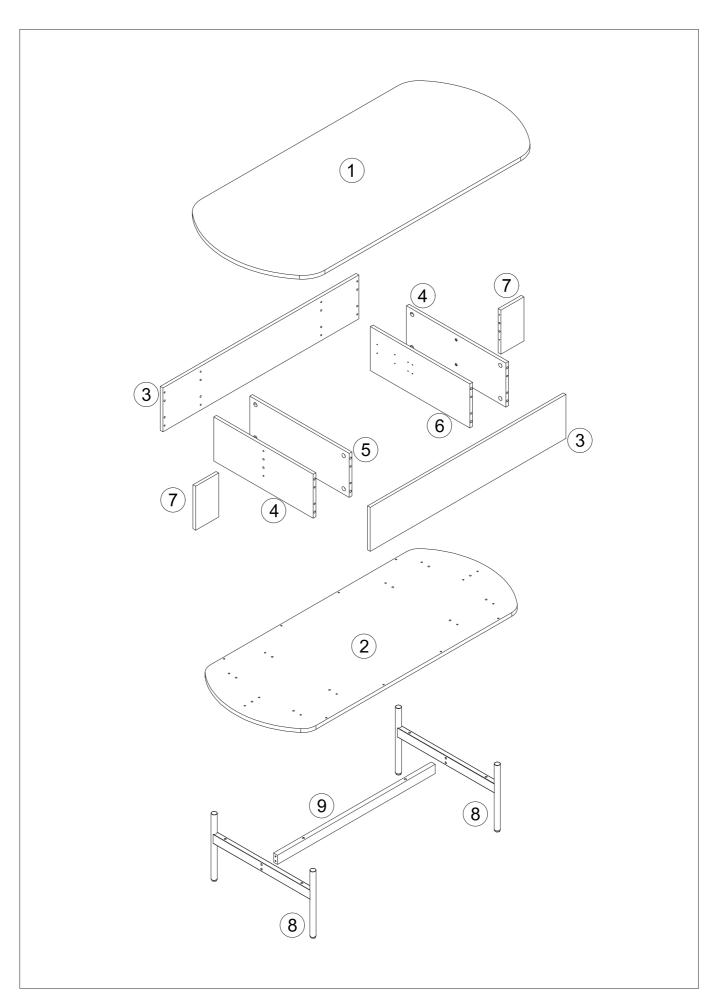

# Parts List(EN)

## Parts List(EN)

| 1 | 1 PC  | 2 | 1 PC  | 3 | 2 PCS |
|---|-------|---|-------|---|-------|
|   |       |   |       |   |       |
| 4 | 2 PCS | 5 | 1 PC  | 6 | 1 PC  |
|   |       |   |       |   |       |
| 7 | 2 PCS | 8 | 2 PCS | 9 | 1 PC  |
|   |       |   |       |   |       |

#### Parts List(EN)