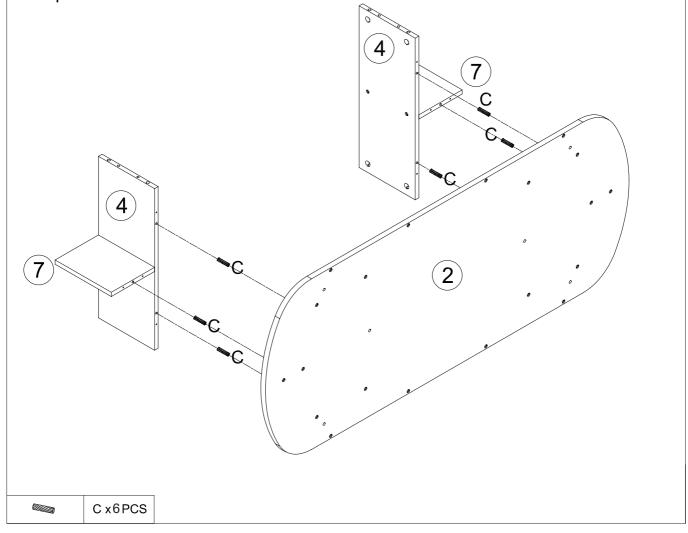

#### NOTES

- 1. Some parts of the Coffee Table have sharp edges, so please be attentive to avoid scratches when installing;
- 2. Due to the small size of the hardware, please put them in a safe position when installing them to avoid accidental;
- 3. In order to avoid giving you a bad installation experience, please follow the steps in the instruction manual to install and carefully distinguish screws and steel strips. If you have a helper, the installation will be certainly easier;
- 4. We offer customers a free lifetime warranty. If you need help regard product issues, after-sales service or other relevant problems, please contact us via the email provided on the cover.