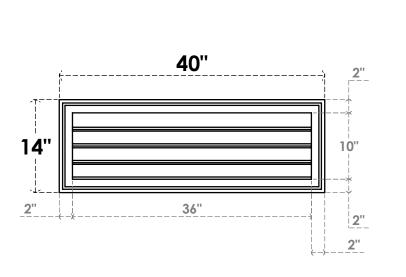

## GVPVE40X1402SF

40"W X 14"H RECTANGLE SURFACE MOUNT PVC GABLE VENT: FUNCTIONAL, W/ 2"W X 1-1/2"P **BRICKMOULD FRAME** 

**VENTING AREA: 27 SQ IN** LOUVER HEIGHT: 2 1/2"

LOUVER QTY: 4

**FRONT** 

SIDE

EKENA MILLWORK 2300 WEST MAIN ST. CLARKSVILLE, TX 75426 TOLL FREE: 866-607-0453 WWW.EKENAMILLWORK.COM