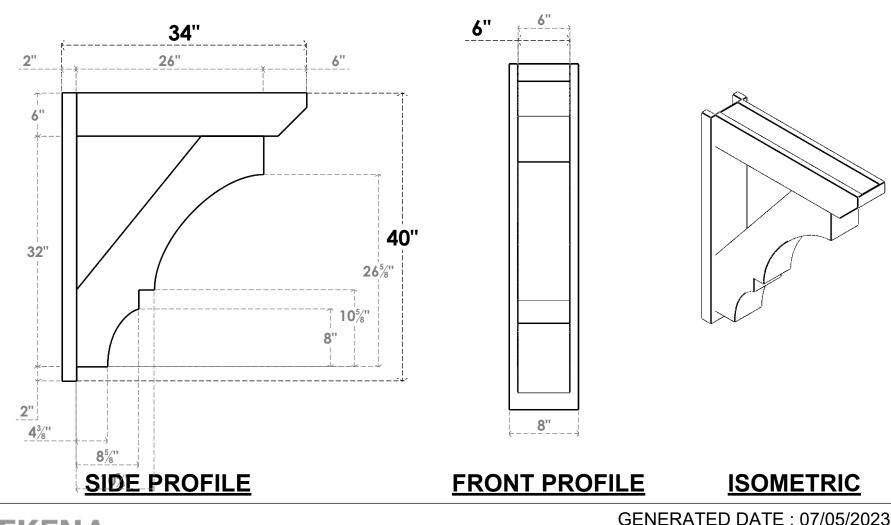

## ITEM NUMBER: OUTUROC060X080X34000X40000X060X020X060BOA24RCPR

6"W TOP X 8"W BACK X 34"D X 40"H X 6"T TOP X 2"T BACK TIMBERTHANE ROUGH CEDAR BALBOA FAUX WOOD OPEN OUTLOOKER, SLAT TOP AND BLOCK BACK, 6"W CLOSED BRACE, PRIMED TAN