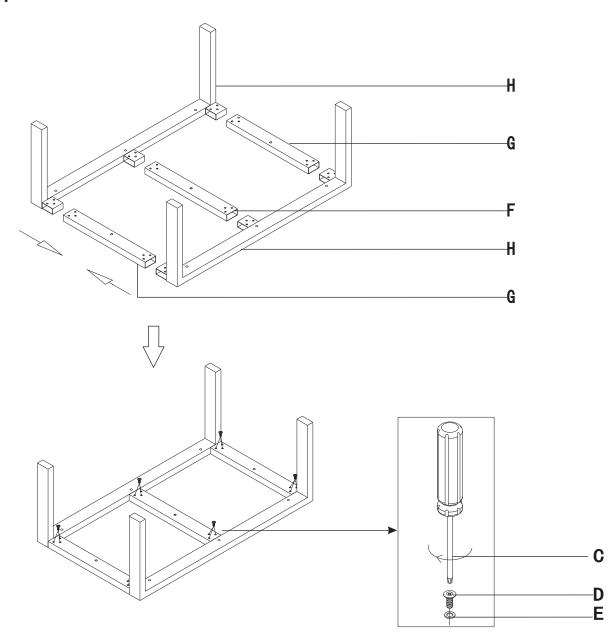

### Figure 1

1. Secure F (Crossband) and G (Crossband) to H (Support leg) by inserting E (Flat washer) +D (Bolt). The 2 outside G (Crossband) must be installed with the bolt hole closer to the center of the cabinet.

### Assembly Hardware

| С | Bolt Driver |   |            | 1  |
|---|-------------|---|------------|----|
| D | Bolt        |   | M6*12      | 18 |
| Е | Flat washer | 0 | 6*10       | 27 |
| F | Crossband   |   | 50*25*381  | 1  |
| G | Crossband   |   | 50*25*381  | 2  |
| Н | Support leg |   | 811*50*318 | 2  |

Step 2 Figure 1