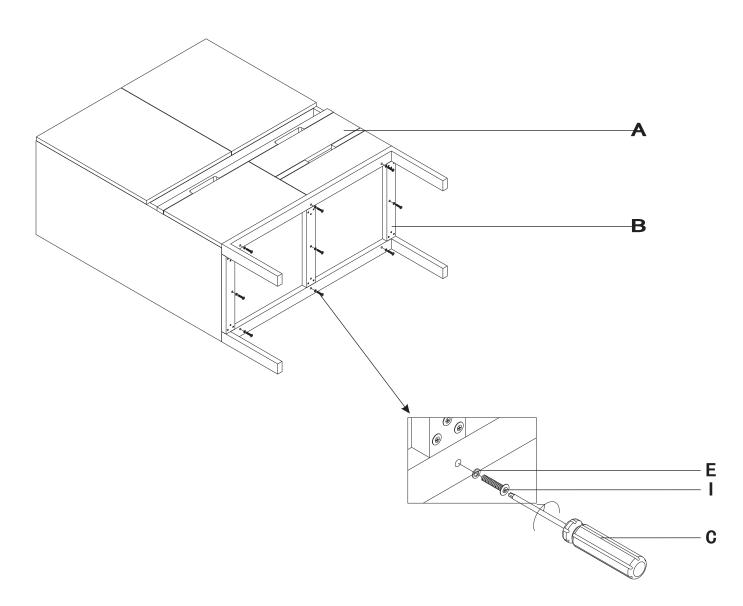

### Figure 1 1.Secure A(Secretary body)to B(Steel frame) by inserting E(Flat washer)+I(Bolt).