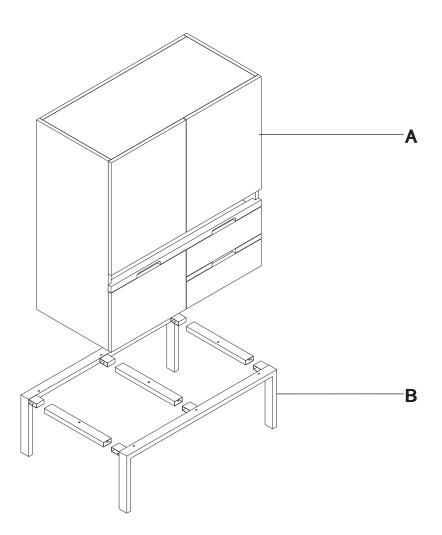

Index

Incept Secretary Parts List

| Α | Secretary body | 1 |
|---|----------------|---|
| В | Steel frame    | 1 |

NOTE: Inspect all packing material for small parts, which may have come loose during shipment. Identify and compare all parts against the parts list. Step 1 Figure 1