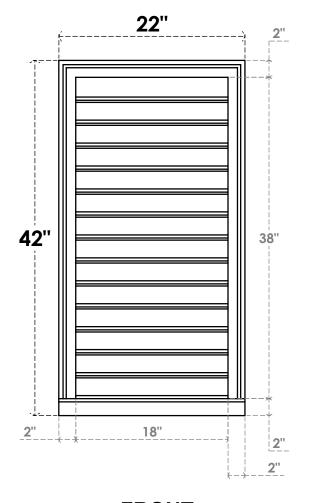

## **GVPVE22X4203SF**

22"W X 42"H RECTANGLE SURFACE MOUNT PVC GABLE VENT: FUNCTIONAL, W/ 2"W X 2"P **BRICKMOULD SILL FRAME** 

**VENTING AREA: 58.5 SQ IN** LOUVER HEIGHT: 2 3/4"

LOUVER QTY: 14

**FRONT** 

SIDE