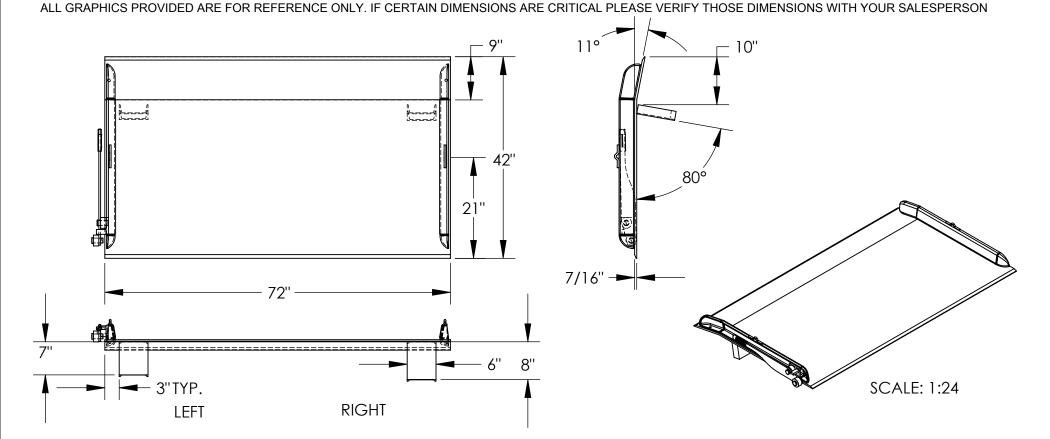

## STANDARD FEATURES

MODEL NUMBER: TS-20-7242 CAPACITY: 20,000 LBS

OVERALL WIDTH: 72" OVERALL LENGTH: 42"

DOCKPLATE THICKNESS: 7/16"

LEVER LIFT IS STANDARD LOCKING LEGS ARE 6" WIDE RIGHT LEG LENGTH IS 7" LEFT LEG LENGTH IS 8"

CROWN IS 11° & 9" FROM EDGE

**HEIGHT DIFFERENCE:** 