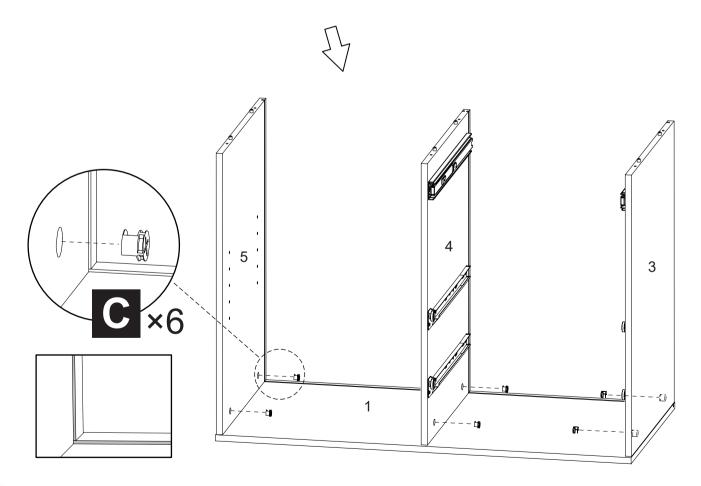

## **MINIFIX POSITION**

Let the grooves on part  $\mathbf{3} \times \mathbf{4}$  and  $\mathbf{5}$  be connected to the groove on part  $\mathbf{1}$ .

#### **REMARK**

- 1. Install screw N after connect part 2 with part 3 . 4 and part 5.
- 2. Please do not fully tighten screws until all screws are in place.