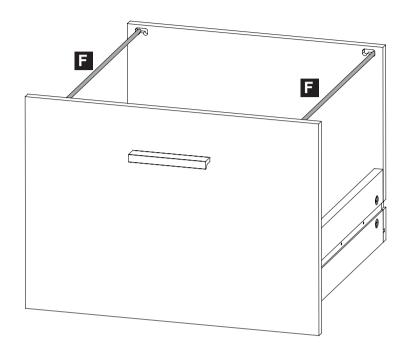

# **REMARK**

Let the grooves on part  $\mathbf{11}$  be connected to the groove on part  $\mathbf{10}$ .