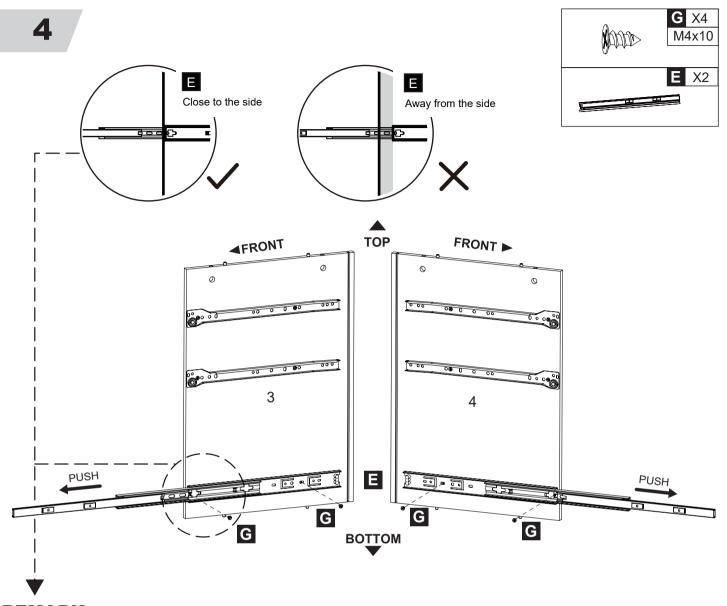

Please confirm that the guide rails on both sides are at the most forward position before tightening with screws.