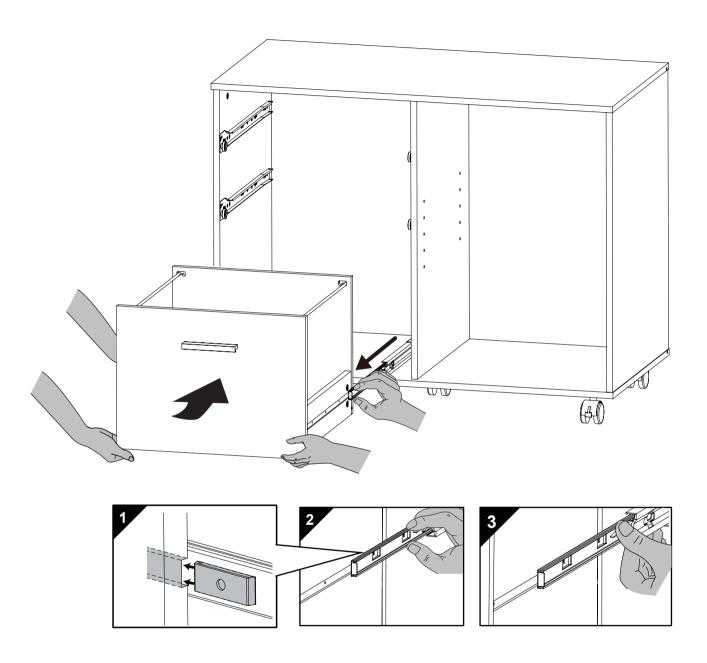

# REMARK

(1)

As shown in Fig. (1) installation method, the A4 Size file can be hung after installation.

(2)

As shown in Fig. (2) installation method, the Letter Size file can be hung after installation.

- 1. It is recommended to assemble by 2 people.
- 2. Place the bulges on the guide rail into the groove of the drawer.

Please confirm that the guide rails on both sides are at the most forward position before tightening with screws.