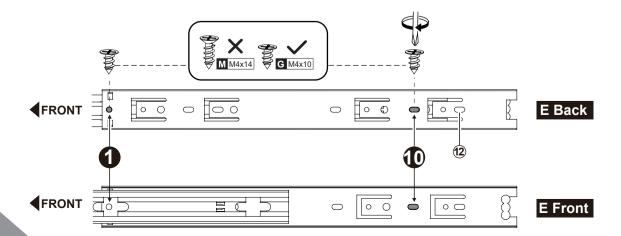

Please confirm that the guide rails on both sides are at the most forward position before tightening with screws.