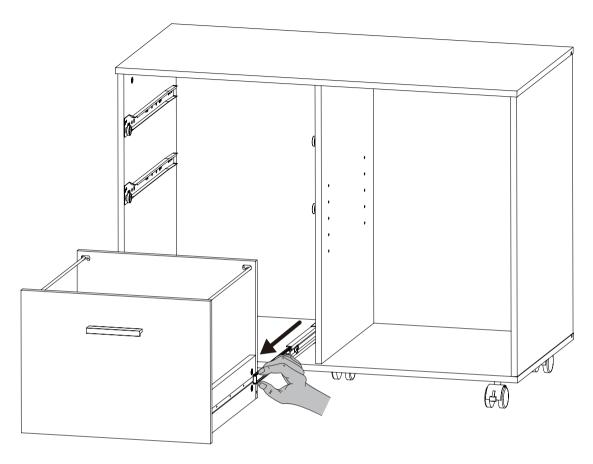

# REMARK

(1)

As shown in Fig. (1) installation method, the A4 Size file can be hung after installation.

(2)

As shown in Fig. (2) installation method, the Letter Size file can be hung after installation.

- 1. It is recommended to assemble by 2 people.
- 2. Place the bulges on the guide rail into the groove of the drawer.