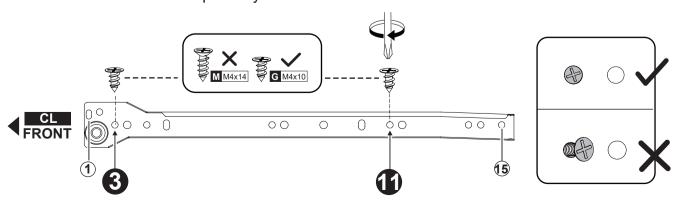

1. When installing, please make sure the screws are flattened, not crooked; Otherwise the drawers will not be installed perfectly.

- 2. Please locate the holes from the back of part **E** .
- 3. Then please install part  ${\bf G}$  from the front of part  ${\bf E}$  .
- 4. Please install hole #1 first, then hole #10.