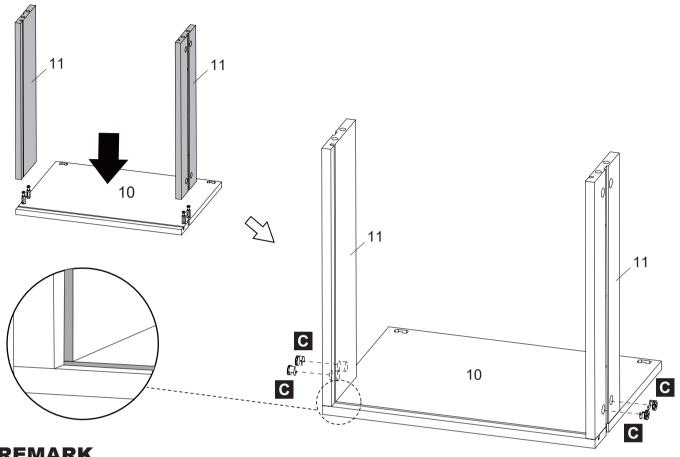

# **REMARK**

Let the grooves on part  $\mathbf{11}$  be connected to the groove on part  $\mathbf{10}$ .