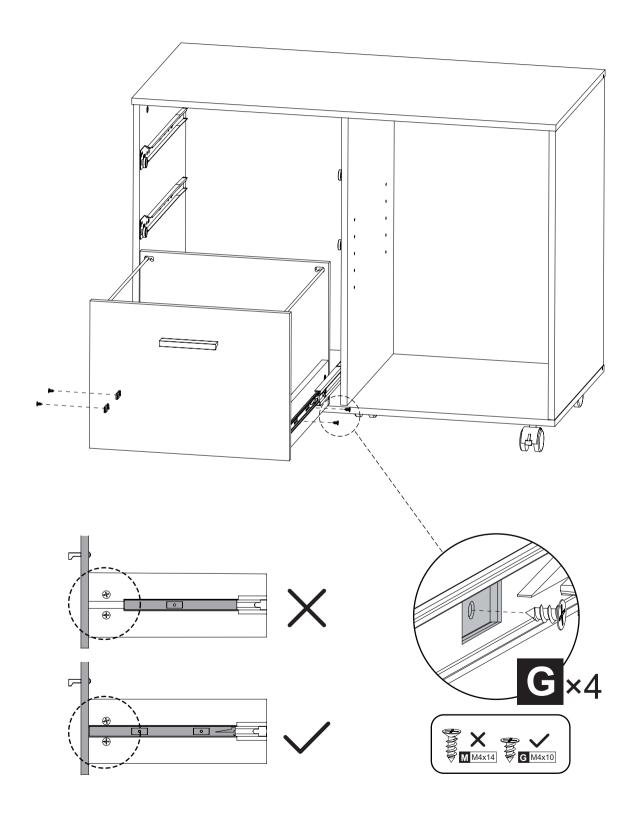

1. When installing, please make sure the screws are flattened, not crooked; Otherwise the drawers will not be installed perfectly.

- 2. Please locate the holes from the back of part **E** .
- 3. Then please install part  ${\bf G}$  from the front of part  ${\bf E}$  .
- 4. Please install hole #1 first, then hole #10.

Please confirm that the guide rails on both sides are at the most forward position before tightening with screws.