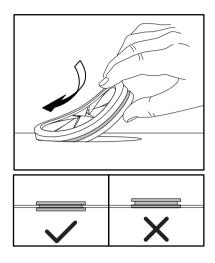

#### **REMARK**

- 1. Put a blanket under the board to avoid scratch or damage.
- 2. Please do not screw A too deep or too shallow.

When installing, please make sure the screws are flattened, not crooked; Otherwise the drawers will not be installed perfectly.