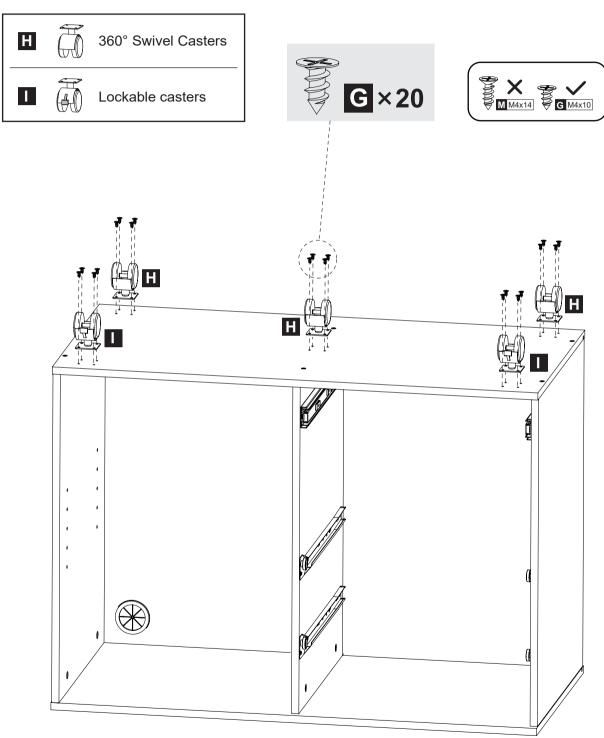

too deep or too shallow.











When installing, please make sure the screws are flattened, not crooked; Otherwise the drawers will not be installed perfectly.





1. When installing, please make sure the screws are flattened, not crooked; Otherwise the drawers will not be installed perfectly.

- 2. Please locate the holes from the back of part **E** .
- 3. Then please install part  ${\bf G}$  from the front of part  ${\bf E}$  .
- 4. Please install hole #1 first, then hole #10.









Let the grooves on part  $\mathbf{3} \times \mathbf{4}$  and  $\mathbf{5}$  be connected to the groove on part  $\mathbf{1}$ .











#### **REMARK**

- 1. Install screw N after connect part 2 with part 3 . 4 and part 5.
- 2. Please do not fully tighten screws until all screws are in place.











# **DEVAISE**



















# **REMARK**

Let the grooves on part  $\mathbf{11}$  be connected to the groove on part  $\mathbf{10}$ .













# **ADJUSTMENT INSTRUCTIONS FOR THE FILE HANGERS**



# REMARK

(1)



As shown in Fig. (1) installation method, the A4 Size file can be hung after installation.

(2)



As shown in Fig. (2) installation method, the Letter Size file can be hung after installation.









- 1. It is recommended to assemble by 2 people.
- 2. Place the bulges on the guide rail into the groove of the drawer.







Please confirm that the guide rails on both sides are at the most forward position before tightening with screws.





## **REMARK**

Please install hole guides according to your needs.









Please make the groove on board  $\ \, \mathbf{