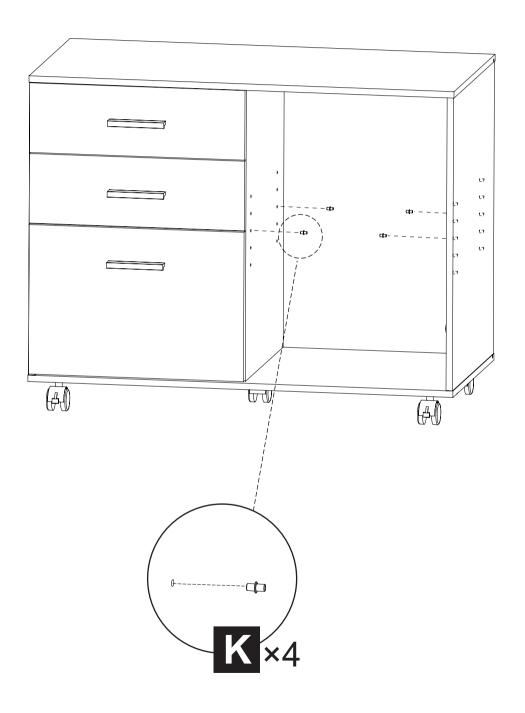

## **REMARK**

Please install hole guides according to your needs.

Please make the groove on board  $\ \, \mathbf{13} \ \, \mathbf{match} \, \, \mathbf{with} \, \, \mathbf{the} \, \, \mathbf{part} \, \, \, \mathbf{K} \, \, .$