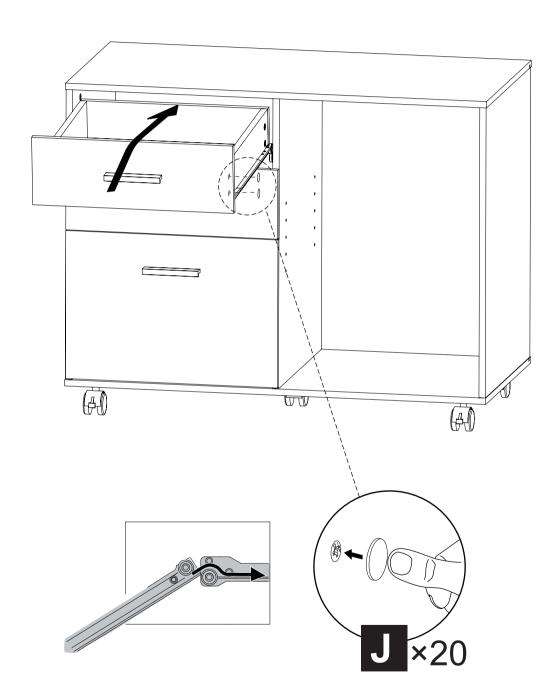

## **MINIFIX POSITION**

#### **REMARK**

- 1. Put a blanket under the board to avoid scratch or damage.
- 2. Please do not screw A too deep or too shallow.

When installing, please make sure the screws are flattened, not crooked; Otherwise the drawers will not be installed perfectly.

1. When installing, please make sure the screws are flattened, not crooked; Otherwise the drawers will not be installed perfectly.

- 2. Please locate the holes from the back of part **E** .
- 3. Then please install part  ${\bf G}$  from the front of part  ${\bf E}$  .
- 4. Please install hole #1 first, then hole #10.