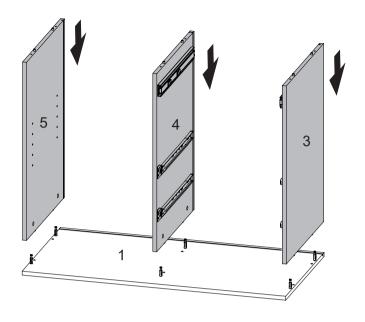

# **EXPLODED DRAWING**

X2

. 9 .

Let the grooves on part  $\mathbf{3} \times \mathbf{4}$  and  $\mathbf{5}$  be connected to the groove on part  $\mathbf{1}$ .