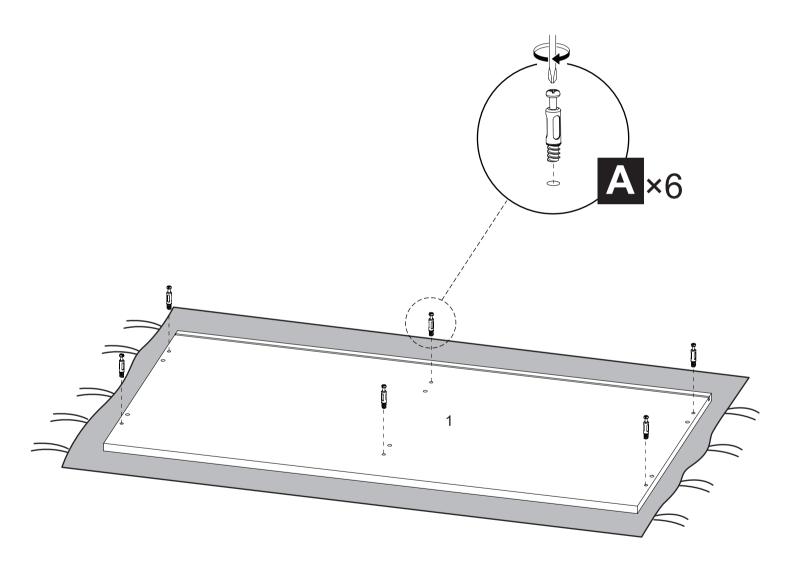

#### **REMARK**

- 1. Put a blanket under the board to avoid scratch or damage.
- 2. Please do not screw A too deep or too shallow.

When installing, please make sure the screws are flattened, not crooked; Otherwise the drawers will not be installed perfectly.