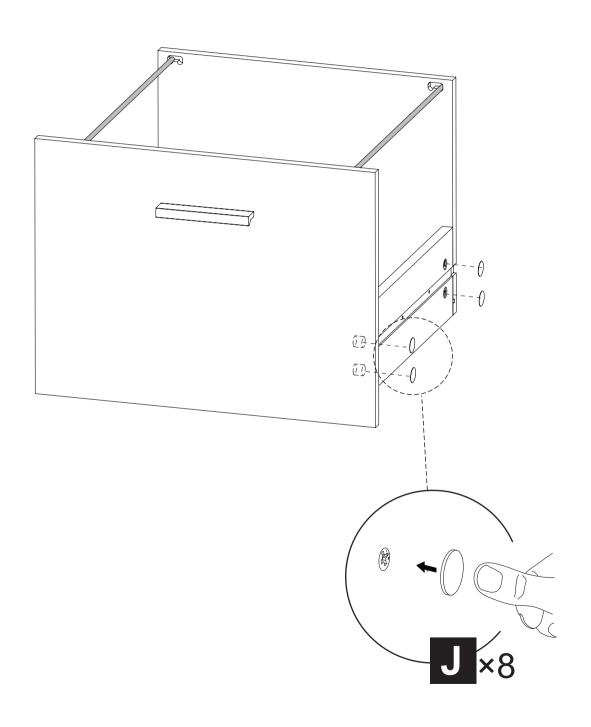

#### **REMARK**

- 1. Put a blanket under the board to avoid scratch or damage.
- 2. Please do not screw A too deep or too shallow.

When installing, please make sure the screws are flattened, not crooked; Otherwise the drawers will not be installed perfectly.

1. When installing, please make sure the screws are flattened, not crooked; Otherwise the drawers will not be installed perfectly.

- 2. Please locate the holes from the back of part **E** .
- 3. Then please install part  ${\bf G}$  from the front of part  ${\bf E}$  .
- 4. Please install hole #1 first, then hole #10.