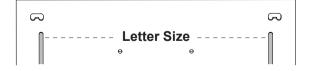

# **ADJUSTMENT INSTRUCTIONS FOR THE FILE HANGERS**

# REMARK

(1)

As shown in Fig. (1) installation method, the A4 Size file can be hung after installation.

(2)

As shown in Fig. (2) installation method, the Letter Size file can be hung after installation.

- 1. It is recommended to assemble by 2 people.
- 2. Place the bulges on the guide rail into the groove of the drawer.