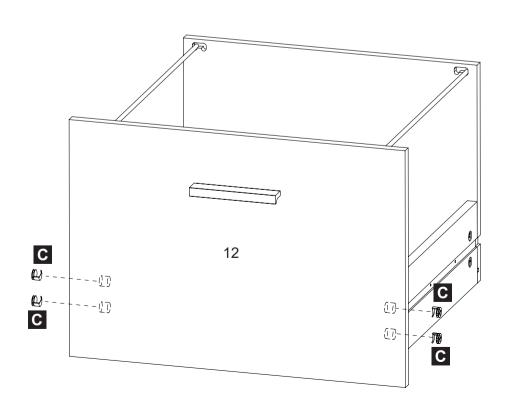

# **PARTS**

## **MINIFIX POSITION**

#### **REMARK**

- 1. Put a blanket under the board to avoid scratch or damage.
- 2. Please do not screw A too deep or too shallow.

When installing, please make sure the screws are flattened, not crooked; Otherwise the drawers will not be installed perfectly.

1. When installing, please make sure the screws are flattened, not crooked; Otherwise the drawers will not be installed perfectly.

- 2. Please locate the holes from the back of part **E** .
- 3. Then please install part  ${\bf G}$  from the front of part  ${\bf E}$  .
- 4. Please install hole #1 first, then hole #10.