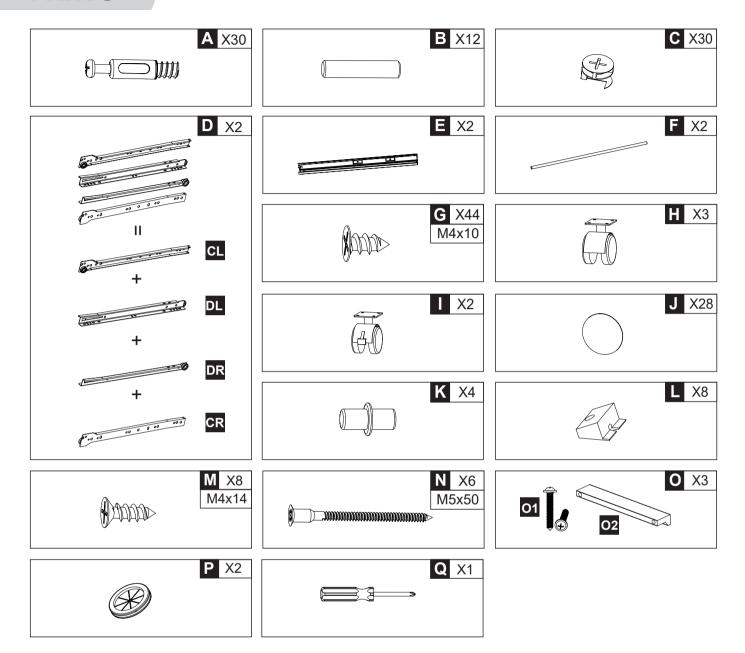

mended that two people assemble this product.

## **WARNINGS**

- During assembly, keep parts and packaging materials away from children and pets as there could cause injury and are a potential choking hazard.
- Avoid sharp objects or corrosive chemicals to prevent damage to the product.
- Please open the item slowly and cautiously to avoid pinching your hands by metal joints, especially children.















- If you have any further questions, please feel free to contact us by email or official website: devaise-cs@devaise.com
  We will reply ASAP.
- Before installation, please make sure you have all the hardware, the serial numbers are properly labeled corresponding to the list, and the quantity is correct.
- Enjoy your new purchase!

# **EXPLODED DRAWING**



X2

. 9 .

# **PARTS**





## **MINIFIX POSITION**





#### **REMARK**

- 1. Put a blanket under the board to avoid scratch or damage.
- 2. Please do not screw A too deep or too shallow.











When installing, please make sure the screws are flattened, not crooked; Otherwise the drawers will not be installed perfectly.





1. When installing, please make sure the screws are flattened, not crooked; Otherwise the drawers will not be installed perfectly.

- 2. Please locate the holes from the back of part **E** .
- 3. Then please install part  ${\bf G}$  from the front of part  ${\bf E}$  .
- 4. Please install hole #1 first, then hole #10.









Let the grooves on part  $\mathbf{3} \times \mathbf{4}$  and  $\mathbf{5}$  be connected to the groove on part  $\mathbf{1}$ .











#### **REMARK**

- 1. In