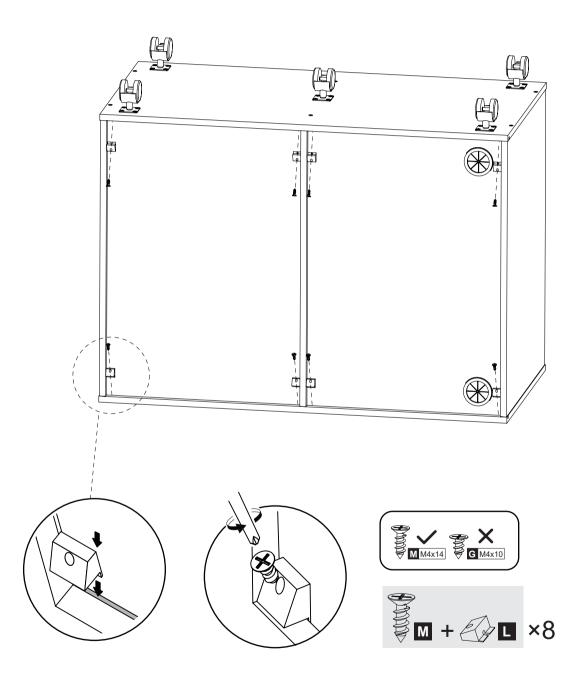

deep or too shallow.











When installing, please make sure the screws are flattened, not crooked; Otherwise the drawers will not be installed perfectly.





1. When installing, please make sure the screws are flattened, not crooked; Otherwise the drawers will not be installed perfectly.

- 2. Please locate the holes from the back of part **E** .
- 3. Then please install part  ${\bf G}$  from the front of part  ${\bf E}$  .
- 4. Please install hole #1 first, then hole #10.









Let the grooves on part  $\mathbf{3} \times \mathbf{4}$  and  $\mathbf{5}$  be connected to the groove on part  $\mathbf{1}$ .











#### **REMARK**

- 1. Install screw N after connect part 2 with part 3 . 4 and part 5.
- 2. Please do not fully tighten screws until all screws are in place.











# **DEVAISE**



















# **REMARK**

Let the grooves on part  $\mathbf{11}$  be connected to the groove on part  $\mathbf{10}$ .













# **ADJUSTMENT INSTRUCTIONS FOR THE FILE HANGERS**



# REMARK

(1)



As shown in Fig. (1) installation method, the A4 Size file can be hung after installation.

(2)



As shown in Fig. (2) installation method, the Letter Size file can be hung after installation.









- 1. It is recommended to assemble by 2 people.
- 2. Place the bulges on the guide rail into the groove of the drawer.







Please confirm that the guide rails on both sides are at the most forward position before tightening with screws.





## **REMARK**

Please install hole guides according to your needs.









Please make the groove on board  $\ \, \mathbf{13}