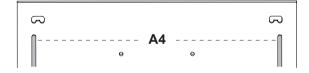

# **ADJUSTMENT INSTRUCTIONS FOR THE FILE HANGERS**

# REMARK

(1)

As shown in Fig. (1) installation method, the A4 Size file can be hung after installation.

(2)

As shown in Fig. (2) installation method, the Letter Size file can be hung after installation.

- 1. It is recommended to assemble by 2 people.
- 2. Place the bulges on the guide rail into the groove of the drawer.