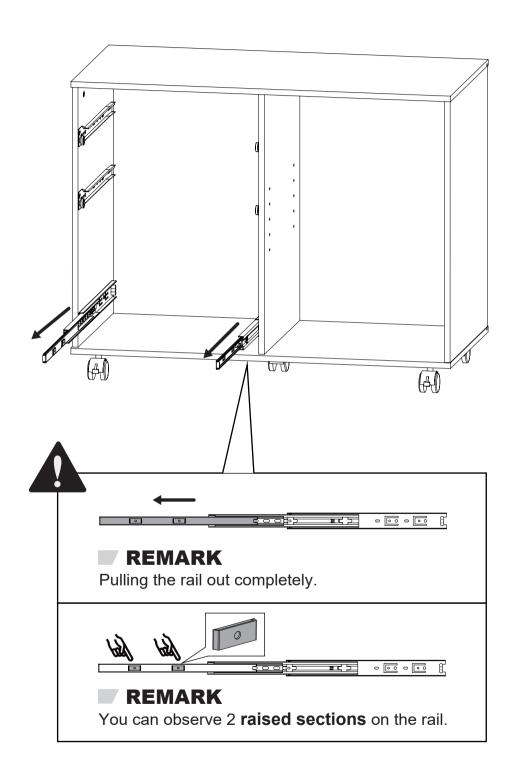

# REMARK

(1)

As shown in Fig. (1) installation method, the A4 Size file can be hung after installation.

(2)

As shown in Fig. (2) installation method, the Letter Size file can be hung after installation.

- 1. It is recommended to assemble by 2 people.
- 2. Place the bulges on the guide rail into the groove of the drawer.

Please confirm that the guide rails on both sides are at the most forward position before tightening with screws.