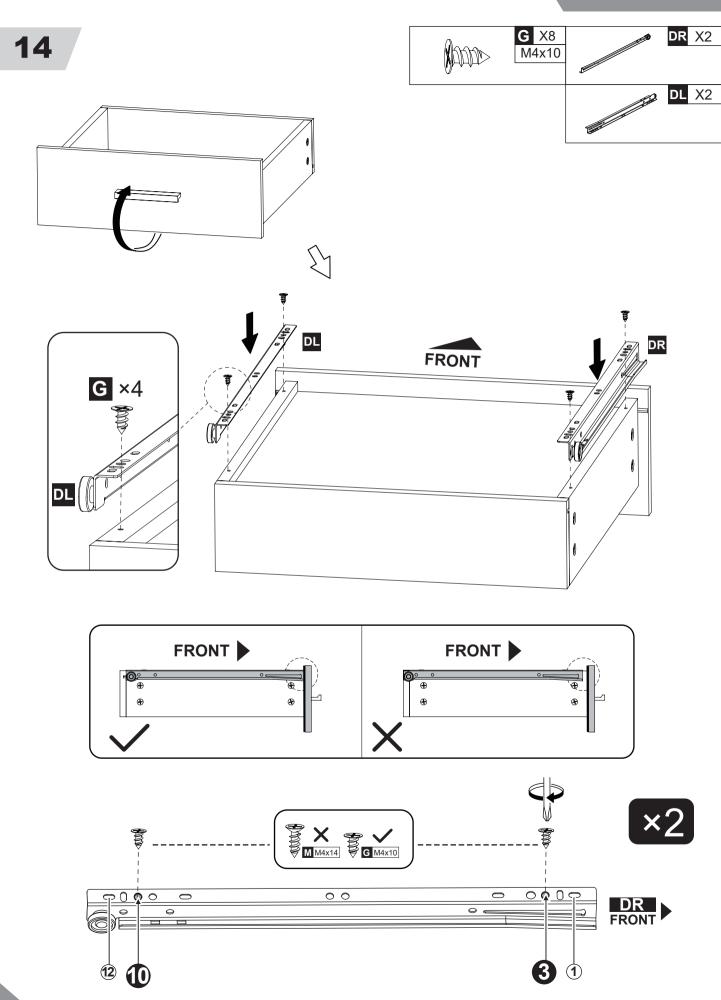

#### **REMARK**

- 1. Put a blanket under the board to avoid scratch or damage.
- 2. Please do not screw A too deep or too shallow.

When installing, please make sure the screws are flattened, not crooked; Otherwise the drawers will not be installed perfectly.

1. When installing, please make sure the screws are flattened, not crooked; Otherwise the drawers will not be installed perfectly.

- 2. Please locate the holes from the back of part **E** .
- 3. Then please install part  ${\bf G}$  from the front of part  ${\bf E}$  .
- 4. Please install hole #1 first, then hole #10.

Please confirm that the guide rails on both sides are at the most forward position before tightening with screws.