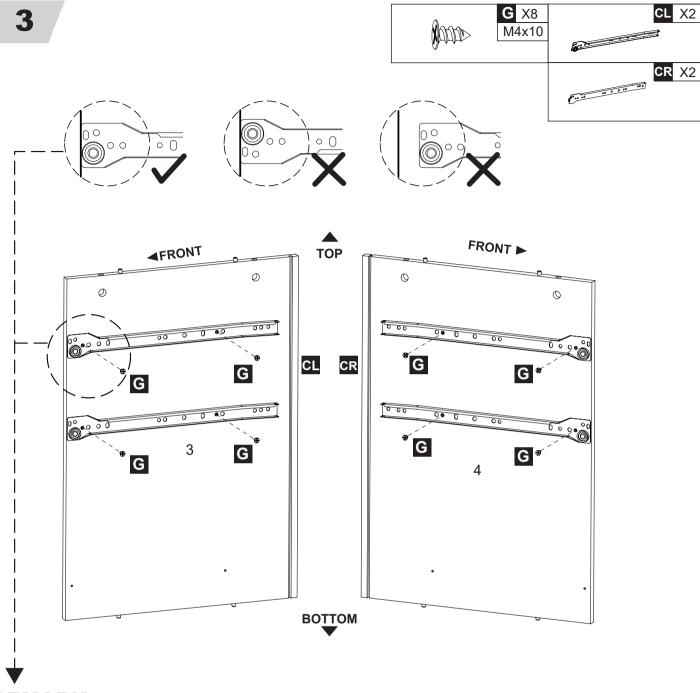

## **MINIFIX POSITION**

1. When installing, please make sure the screws are flattened, not crooked; Otherwise the drawers will not be installed perfectly.

- 2. Please locate the holes from the back of part **E** .
- 3. Then please install part  ${\bf G}$  from the front of part  ${\bf E}$  .
- 4. Please install hole #1 first, then hole #10.