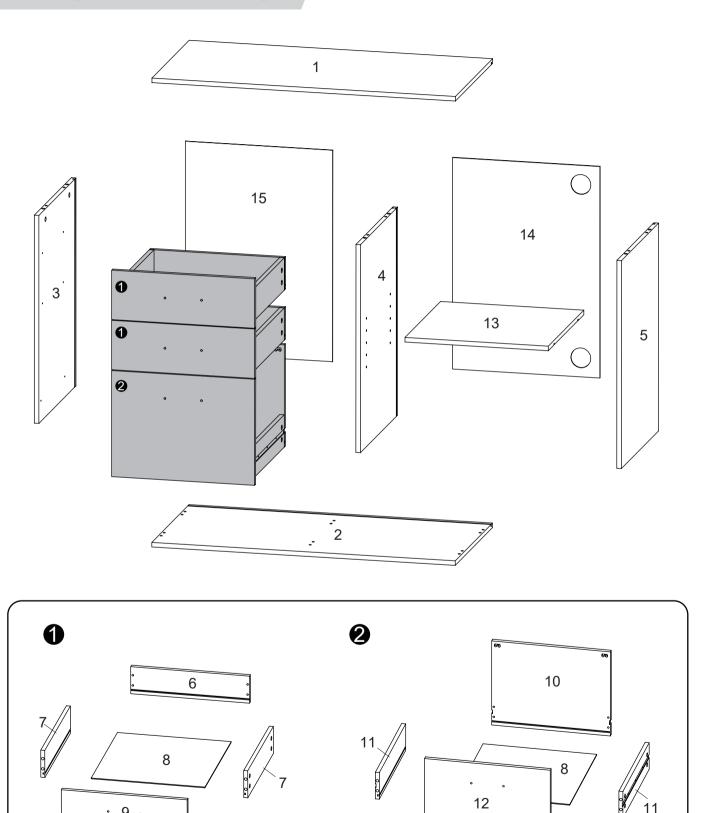

and damage.
- It is recommended that two people assemble this product.

## **WARNINGS**

- During assembly, keep parts and packaging materials away from children and pets as there could cause injury and are a potential choking hazard.
- Avoid sharp objects or corrosive chemicals to prevent damage to the product.
- Please open the item slowly and cautiously to avoid pinching your hands by metal joints, especially children.















- If you have any further questions, please feel free to contact us by email or official website: devaise-cs@devaise.com
  We will reply ASAP.
- Before installation, please make sure you have all the hardware, the serial numbers are properly labeled corresponding to the list, and the quantity is correct.
- Enjoy your new purchase!

# **EXPLODED DRAWING**



X2

. 9 .

# **PARTS**





## **MINIFIX POSITION**





#### **REMARK**

- 1. Put a blanket under the board to avoid scratch or damage.
- 2. Please do not screw A too deep or too shallow.











When installing, please make sure the screws are flattened, not crooked; Otherwise the drawers will not be installed perfectly.





1. When installing, please make sure the screws are flattened, not crooked; Otherwise the drawers will not be installed perfectly.

- 2. Please locate the holes from the back of part **E** .
- 3. Then please install part  ${\bf G}$  from the front of part  ${\bf E}$  .
- 4. Please install hole #1 first, then hole #10.









Let the grooves on part  $\mathbf{3} \times \mathbf{4}$  and  $\mathbf{5}$  be connected to the groove on part  $\mathbf{1}$ .