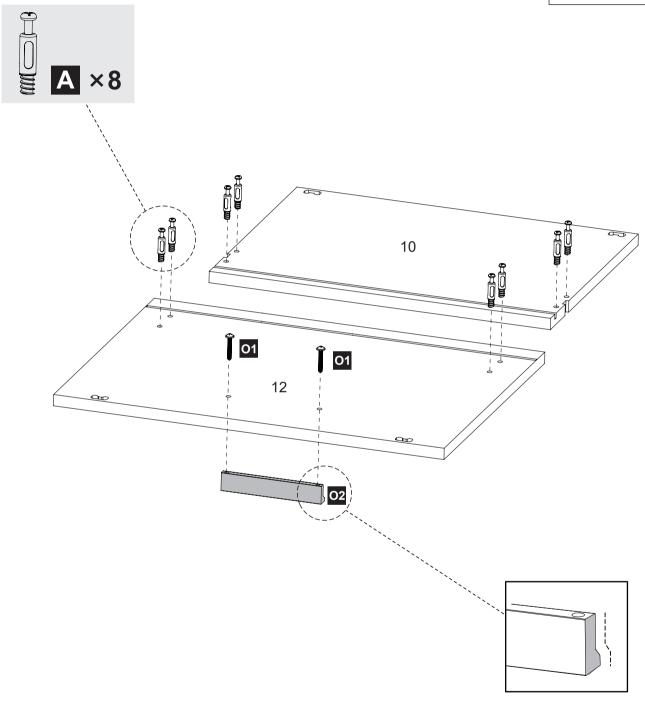

#### **REMARK**

- 1. Put a blanket under the board to avoid scratch or damage.
- 2. Please do not screw A too deep or too shallow.

When installing, please make sure the screws are flattened, not crooked; Otherwise the drawers will not be installed perfectly.

# **REMARK**

Let the grooves on part  $\mathbf{11}$  be connected to the groove on part  $\mathbf{10}$ .