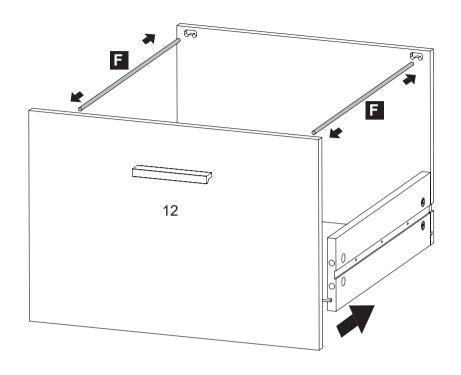

d perfectly.





1. When installing, please make sure the screws are flattened, not crooked; Otherwise the drawers will not be installed perfectly.

- 2. Please locate the holes from the back of part **E** .
- 3. Then please install part  ${\bf G}$  from the front of part  ${\bf E}$  .
- 4. Please install hole #1 first, then hole #10.









Let the grooves on part  $\mathbf{3} \times \mathbf{4}$  and  $\mathbf{5}$  be connected to the groove on part  $\mathbf{1}$ .











#### **REMARK**

- 1. Install screw N after connect part 2 with part 3 . 4 and part 5.
- 2. Please do not fully tighten screws until all screws are in place.











# **DEVAISE**



















# **REMARK**

Let the grooves on part  $\mathbf{11}$  be connected to the groove on part  $\mathbf{10}$ .













# **ADJUSTMENT INSTRUCTIONS FOR THE FILE HANGERS**



# REMARK

(1)



As shown in Fig. (1) installation method, the A4 Size file can be hung after installation.

(2)



As shown in Fig. (2) installation method, the Letter Size file can be hung after installation.









- 1. It is recommended to assemble by 2 people.
- 2. Place the bulges on the guide rail into the groove of the drawer.







Please confirm that the guide rails on both sides are at the most forward position before tightening with screws.





## **REMARK**

Please install hole guides according to your needs.









Please make the groove on board  $\ \, \mathbf{13} \ \, \mathbf{match} \, \, \mathbf{with} \, \, \mathbf{the} \, \, \mathbf{part} \, \, \, \mathbf{K} \, \, .$