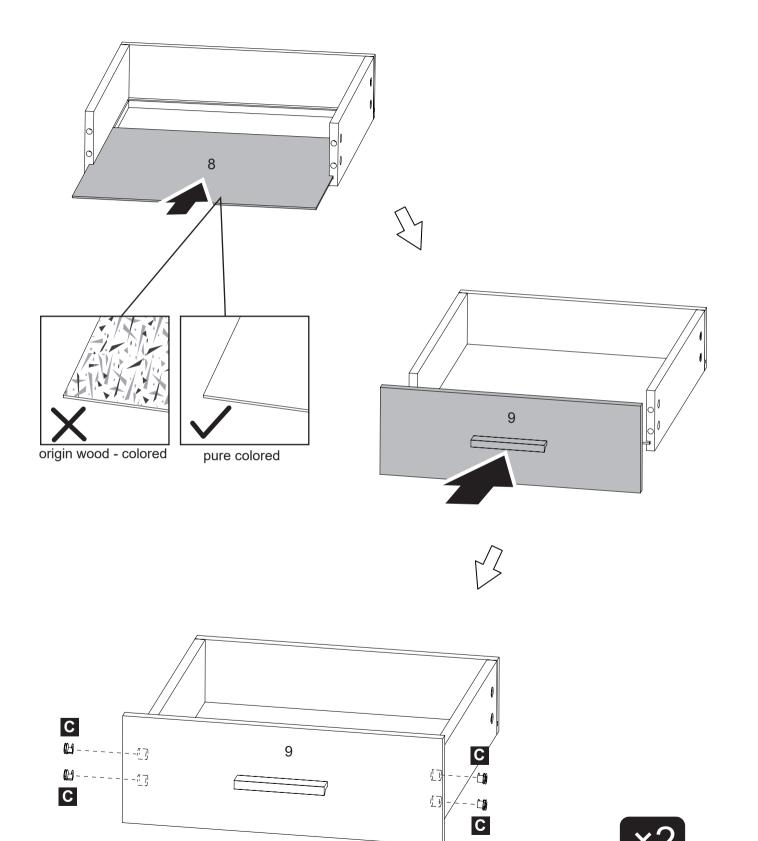

When installing, please make sure the screws are flattened, not crooked; Otherwise the drawers will not be installed perfectly.





1. When installing, please make sure the screws are flattened, not crooked; Otherwise the drawers will not be installed perfectly.

- 2. Please locate the holes from the back of part **E** .
- 3. Then please install part  ${\bf G}$  from the front of part  ${\bf E}$  .
- 4. Please install hole #1 first, then hole #10.









Let the grooves on part  $\mathbf{3} \times \mathbf{4}$  and  $\mathbf{5}$  be connected to the groove on part  $\mathbf{1}$ .











#### **REMARK**

- 1. Install screw N after connect part 2 with part 3 . 4 and part 5.
- 2. Please do not fully tighten screws until all screws are in place.











# **DEVAISE**



















# **REMARK**

Let the grooves on part  $\mathbf{11}$  be connected to the groove on part  $\mathbf{10}$ .













# **ADJUSTMENT INSTRUCTIONS FOR THE FILE HANGERS**



# REMARK

(1)



As shown in Fig. (1) installation method, the A4 Size file can be hung after installation.

(2)



As shown in Fig. (2) installation method, the Letter Size file can be hung after installation.









- 1. It is recommended to assemble by 2 people.
- 2. Place the bulges on the guide rail into the groove of the drawer.







Please confirm that the guide rails on both sides are at the most forward position before tightening with screws.





## **REMARK**

Please install hole guides according to your needs.









Please make the groove on board  $\ \, \mathbf{13} \ \, \mathbf{match} \