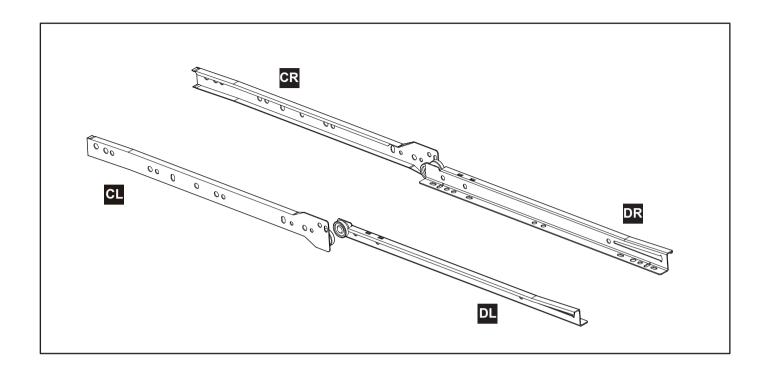

nded that two people assemble this product.

## **WARNINGS**

- During assembly, keep parts and packaging materials away from children and pets as there could cause injury and are a potential choking hazard.
- Avoid sharp objects or corrosive chemicals to prevent damage to the product.
- Please open the item slowly and cautiously to avoid pinching your hands by metal joints, especially children.















- If you have any further questions, please feel free to contact us by email or official website: devaise-cs@devaise.com
  We will reply ASAP.
- Before installation, please make sure you have all the hardware, the serial numbers are properly labeled corresponding to the list, and the quantity is correct.
- Enjoy your new purchase!

# **EXPLODED DRAWING**



X2

. 9 .

# **PARTS**





## **MINIFIX POSITION**





#### **REMARK**

- 1. Put a blanket under the board to avoid scratch or damage.
- 2. Please do not screw A too deep or too shallow.











When installing, please make sure the screws are flattened, not crooked; Otherwise the drawers will not be installed perfectly.





1. When installing, please make sure the screws are flattened, not crooked; Otherwise the drawers will not be installed perfectly.

- 2. Please locate the holes from the back of part **E** .
- 3. Then please install part  ${\bf G}$  from the front of part  ${\bf E}$  .
- 4. Please install hole #1 first, then hole #10.









Let the grooves on part  $\mathbf{3} \times \mathbf{4}$  and  $\mathbf{5}$  be connected to the groove on part  $\mathbf{1}$ .











#### **REMARK**

- 1. Inst