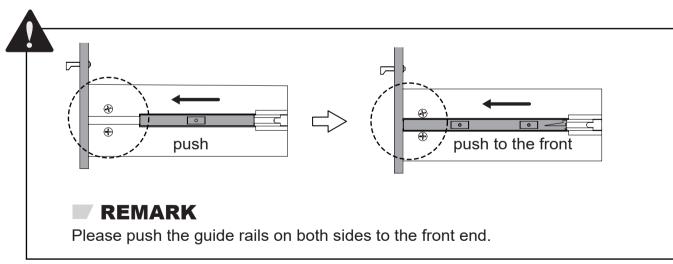

Please confirm that the guide rails on both sides are at the most forward position before tightening with screws.