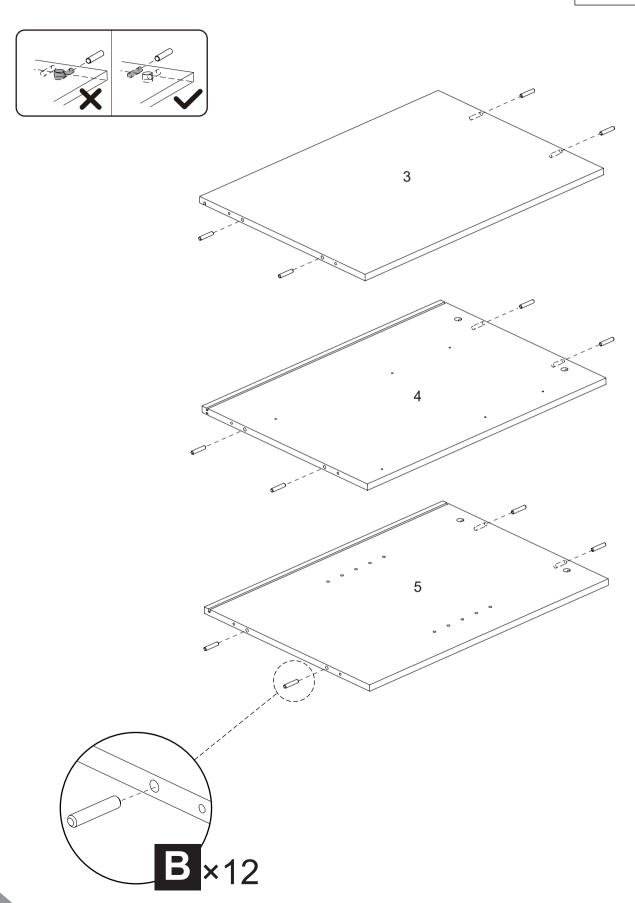

Let the grooves on part  $\mathbf{3} \times \mathbf{4}$  and  $\mathbf{5}$  be connected to the groove on part  $\mathbf{1}$ .

#### **REMARK**

- 1. Install screw N after connect part 2 with part 3 . 4 and part 5.
- 2. Please do not fully tighten screws until all screws are in place.