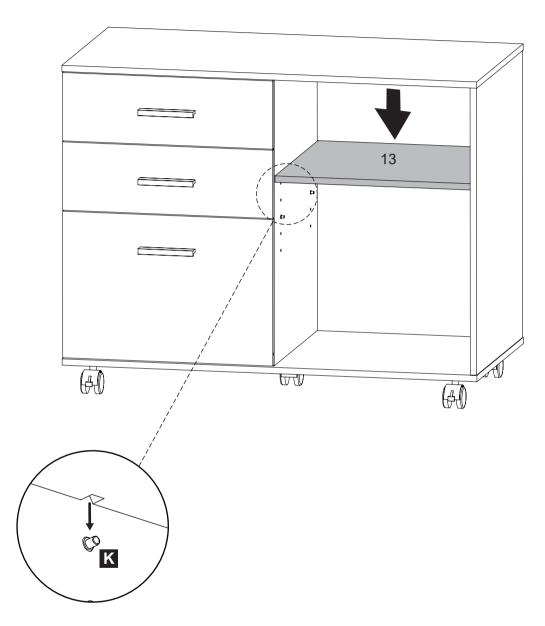

## **REMARK**

Please install hole guides according to your needs.

Please make the groove on board  $\ \, \mathbf{13} \ \, \mathbf{match} \, \, \mathbf{with} \, \, \mathbf{the} \, \, \mathbf{part} \, \, \, \mathbf{K} \, \, .$