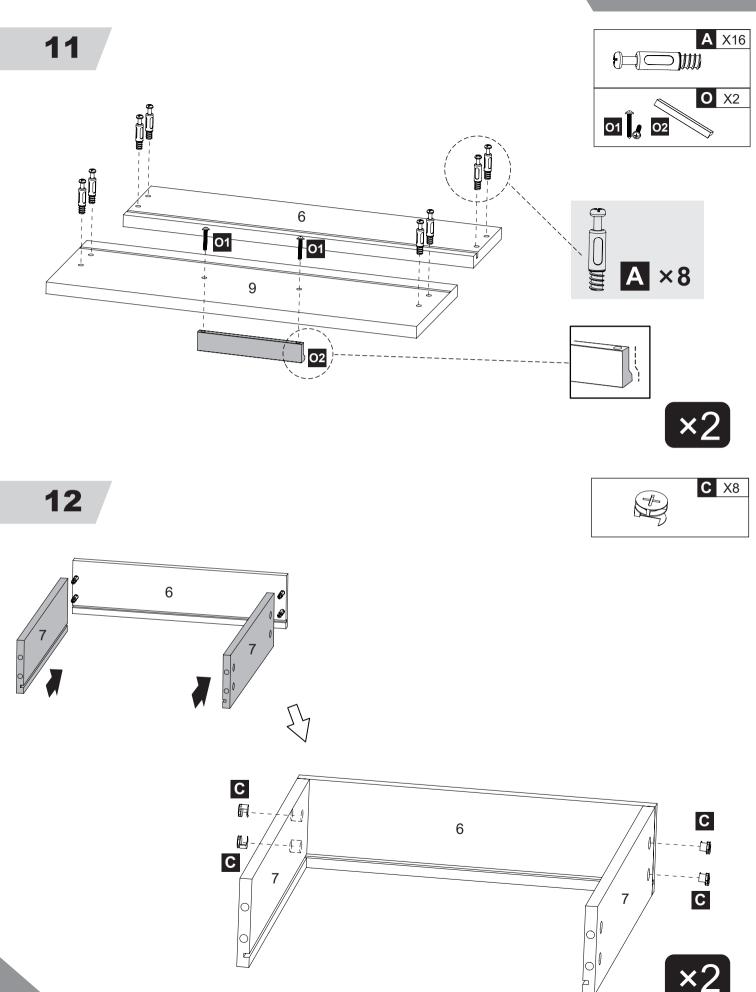

low.











When installing, please make sure the screws are flattened, not crooked; Otherwise the drawers will not be installed perfectly.





1. When installing, please make sure the screws are flattened, not crooked; Otherwise the drawers will not be installed perfectly.

- 2. Please locate the holes from the back of part **E** .
- 3. Then please install part  ${\bf G}$  from the front of part  ${\bf E}$  .
- 4. Please install hole #1 first, then hole #10.









Let the grooves on part  $\mathbf{3} \times \mathbf{4}$  and  $\mathbf{5}$  be connected to the groove on part  $\mathbf{1}$ .











#### **REMARK**

- 1. Install screw N after connect part 2 with part 3 . 4 and part 5.
- 2. Please do not fully tighten screws until all screws are in place.











# **DEVAISE**



















# **REMARK**

Let the grooves on part  $\mathbf{11}$  be connected to the groove on part  $\mathbf{10}$ .













# **ADJUSTMENT INSTRUCTIONS FOR THE FILE HANGERS**



# REMARK

(1)



As shown in Fig. (1) installation method, the A4 Size file can be hung after installation.

(2)



As shown in Fig. (2) installation method, the Letter Size file can be hung after installation.









- 1. It is recommended to assemble by 2 people.
- 2. Place the bulges on the guide rail into the groove of the drawer.







Please confirm that the guide rails on both sides are at the most forward position before tightening with screws.





## **REMARK**

Please install hole guides according to your needs.









Please make the groove on board  $\ \, \mathbf{13} \ \, \mathbf{matc