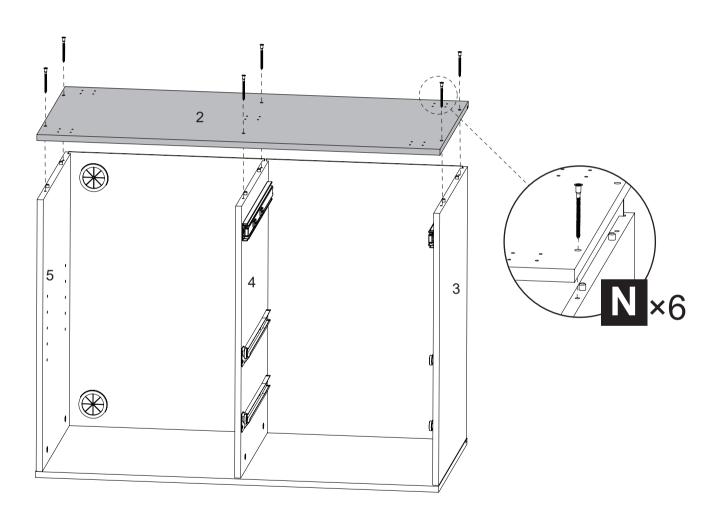

Let the grooves on part  $\mathbf{3} \times \mathbf{4}$  and  $\mathbf{5}$  be connected to the groove on part  $\mathbf{1}$ .

#### **REMARK**

- 1. Install screw N after connect part 2 with part 3 . 4 and part 5.
- 2. Please do not fully tighten screws until all screws are in place.