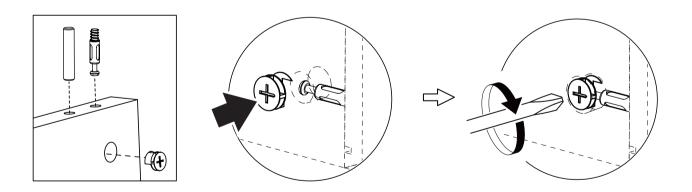

## **MINIFIX POSITION**

#### **REMARK**

- 1. Put a blanket under the board to avoid scratch or damage.
- 2. Please do not screw A too deep or too shallow.

When installing, please make sure the screws are flattened, not crooked; Otherwise the drawers will not be installed perfectly.