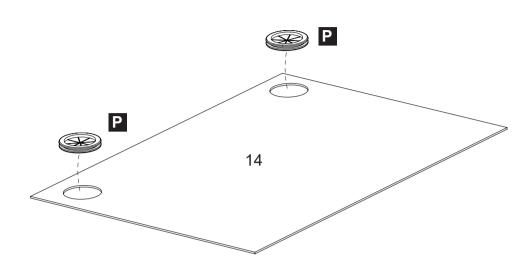

**



X2

. 9 .

# **PARTS**





## **MINIFIX POSITION**





#### **REMARK**

- 1. Put a blanket under the board to avoid scratch or damage.
- 2. Please do not screw A too deep or too shallow.











When installing, please make sure the screws are flattened, not crooked; Otherwise the drawers will not be installed perfectly.





1. When installing, please make sure the screws are flattened, not crooked; Otherwise the drawers will not be installed perfectly.

- 2. Please locate the holes from the back of part **E** .
- 3. Then please install part  ${\bf G}$  from the front of part  ${\bf E}$  .
- 4. Please install hole #1 first, then hole #10.









Let the grooves on part  $\mathbf{3} \times \mathbf{4}$  and  $\mathbf{5}$  be connected to the groove on part  $\mathbf{1}$ .











#### **REMARK**

- 1. Install screw N after connect part 2 with part 3 . 4 and part 5.
- 2. Please do not fully tighten screws until all screws are in place.











# **DEVAISE**



















# **REMARK**

Let the grooves on part  $\mathbf{11}$  be connected to the groove on part  $\mathbf{10}$ .













# **ADJUSTMENT INSTRUCTIONS FOR THE FILE HANGERS**



# REMARK

(1)



As shown in Fig. (1) installation method, the A4 Size file can be hung after installation.

(2)



As shown in Fig. (2) installation method, the Letter Size file can be hung after installation.









- 1. It is recommended to assemble by 2 people.
- 2. Place the bulges on the guide rail into the groove of the drawer.







Please confirm that the guide rails on both sides are at the most forward