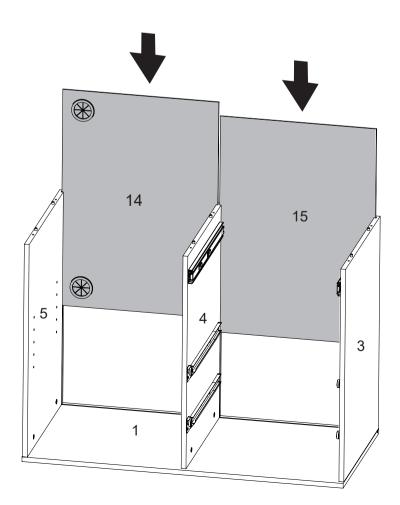

Let the grooves on part  $\mathbf{3} \times \mathbf{4}$  and  $\mathbf{5}$  be connected to the groove on part  $\mathbf{1}$ .

#### **REMARK**

- 1. Install screw N after connect part 2 with part 3 . 4 and part 5.
- 2. Please do not fully tighten screws until all screws are in place.